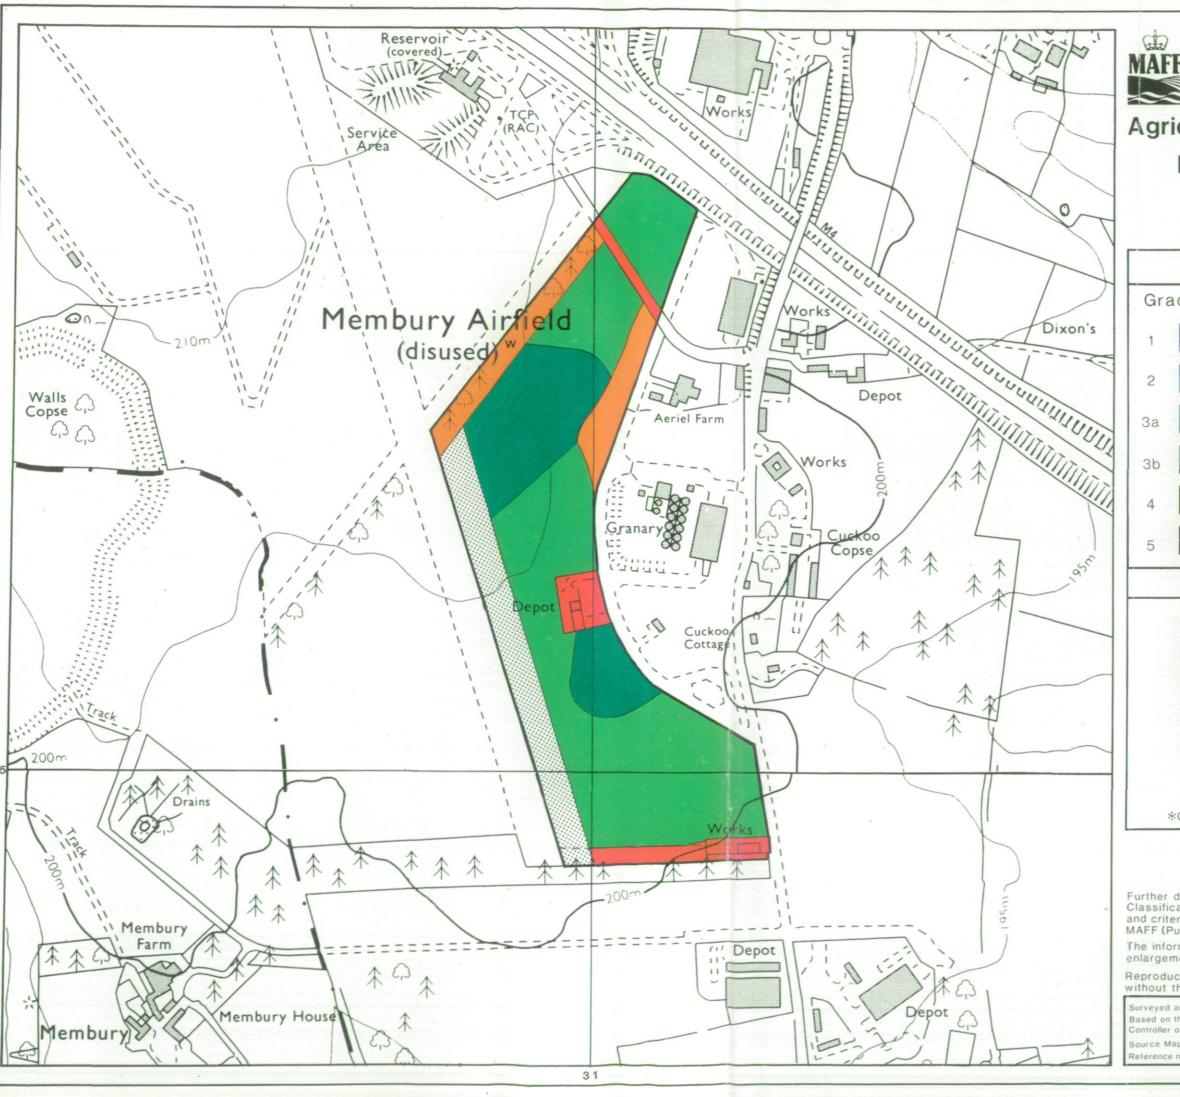

## Agricultural Land Classification Newbury Local Plan

Land at Membury

| Agr         | ricultural Land                                                                     |      |
|-------------|-------------------------------------------------------------------------------------|------|
| Grade       | Quality Area                                                                        | (ha) |
| 1 *         | Excellent                                                                           | nil  |
| 2 *         | Very Good                                                                           | nil  |
| 3а          | Good                                                                                | 3.4  |
| 3b          | Moderate                                                                            | 9.2  |
| 4 *         | Poor                                                                                | nil  |
| 5 *         | Very Poor                                                                           | nil  |
| Othe        | r Land Categories                                                                   |      |
|             | Urban                                                                               | 1.3  |
|             | Non-Agricultural                                                                    | 0.8  |
| W           | Woodland                                                                            | 1.0  |
| *           | Agricultural Buildings                                                              | nil  |
| *           | Open Water                                                                          | nil  |
|             | Not Surveyed                                                                        | 2.1  |
| *Grade/cate | Total agricultural land area Total survey area egory not present within survey area | 17.8 |

Scale 1:5000 0 100 200 300 Metres

Further details contained in MAFF (1988) Agricultural Land Classification of England and Wales – Revised guidelines and criteria for grading the quality of agricultural land. MAFF (Publications), London SE99 7TP.

The information is accurate at the base map scale but any enlargement would be misleading.

Reproduction in whole or part by any means is prohibited without the prior permission of MAFF.

Surveyed and drawn by the Resource Planning Team, ADAS Statutory Unit, Guildford Based on the 1983 Ordnance Survey 10,000 map with the permission of the Controller of her Majesty's Stationery Office.

ource Map(s): SU37NW SU37SW

Reference no. 0202/63/94 EL 02/00297

& Crown Copyright Reserved 1994