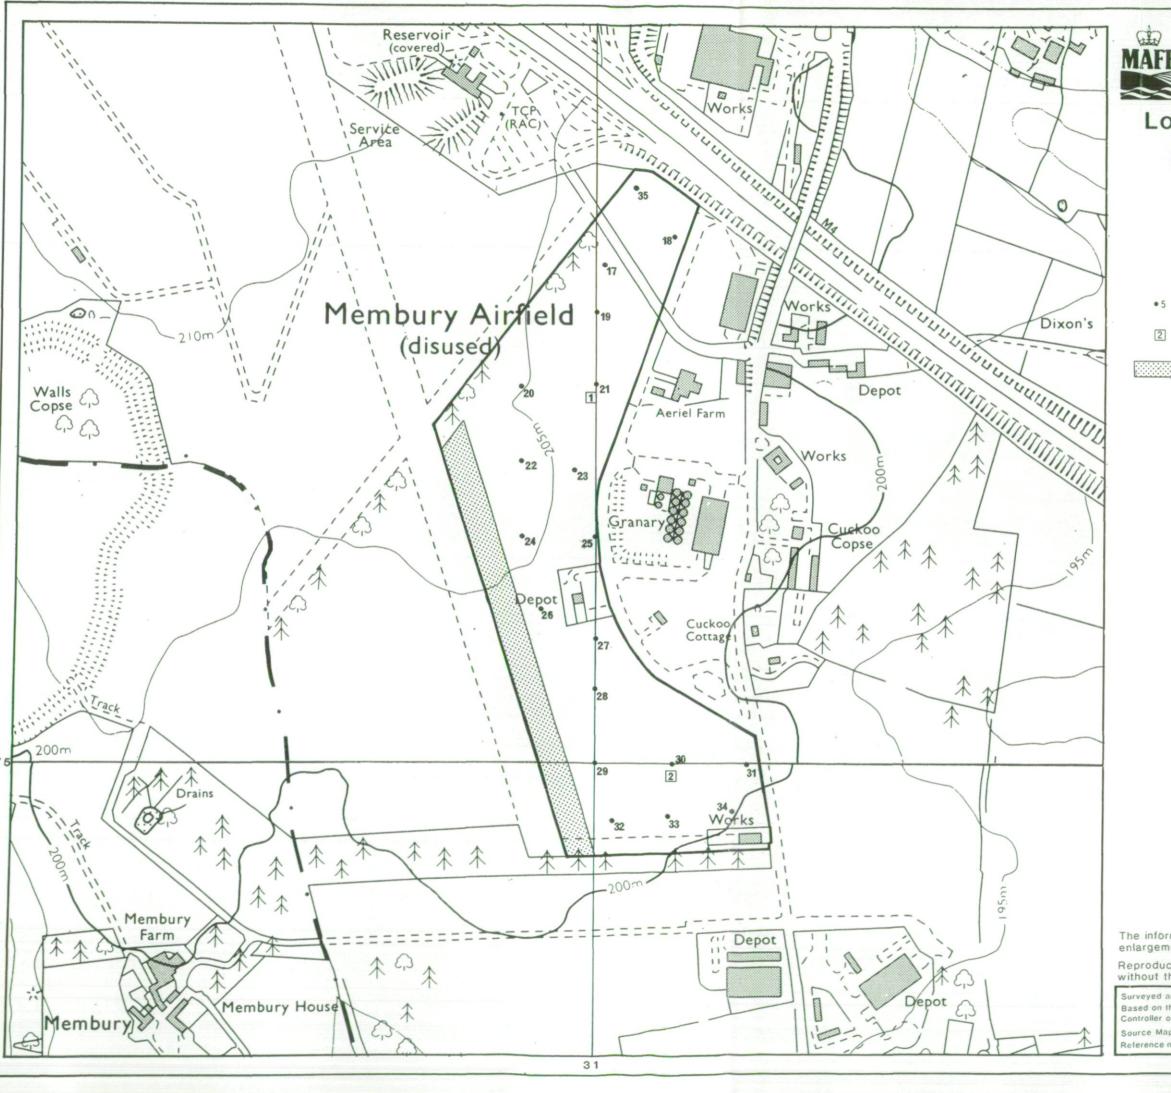

## Location of Auger Borings Newbury Local Plan Land at Membury

•5 Auger boring

2 Profile pit

Not surveyed

Scale 1:5000 0 100 200 300 Metres

The information is accurate at the base map scale but any enlargement would be misleading.

Reproduction in whole or part by any means is prohibited without the prior permission of MAFF.

Surveyed and drawn by the Resource Planning Team.ADAS Statutory Unit, Guildford.

Based on the 1982 Ordnance Survey 10,000 map with the permission of the
Controller of her Majesty's Stationery Office.

Source Map(s): SU37NW SU37SW

Reference no. 0202/63/94 EL 02/00297 c Crown Copyright Reserved 1994