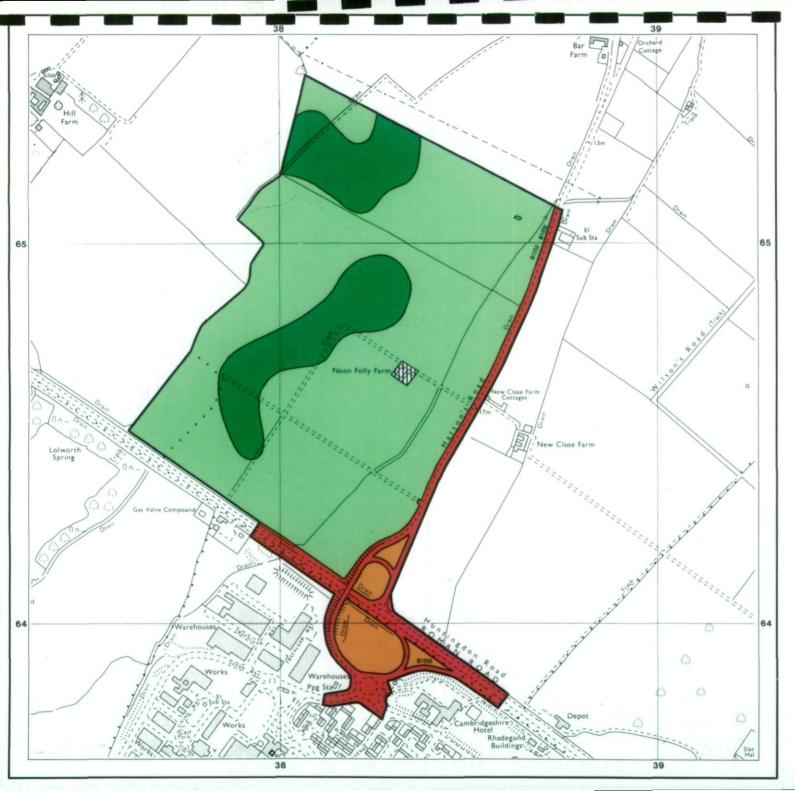

## Agricultural Land Classification Riversprings, Bar Hill Cambs

## AGRICULTURAL LAND

Agricultural Grades

Agricultural Land Quality

Grade 1

Grade 2

Grade 3

Grade 4

Grade 5

Very high

Very low

## NON AGRICULTURAL LAND

Unsurveyed

Agricultural Buildings

Land predominantly in urban use

Other land primarily in non-agricultural use

Disturbed

# Land in this category does not occur on this map

SOURCE MAPS Base maps taken from the O.S. 1:10000

TL 36 NE, SE

This map is accurate only at the scale shown. Any enlargement could be misleading

Scale 1:10 000

100 0 100 200 300 400 500 Metres

Drawn by the Cartographic Unit, Farm & Countryside Service Cambridge.Ref. H 25 91 Ordnance Survey maps reproduced with the permission of the Controller, H.M.S.O.

© Crown Copyright reserved 1991