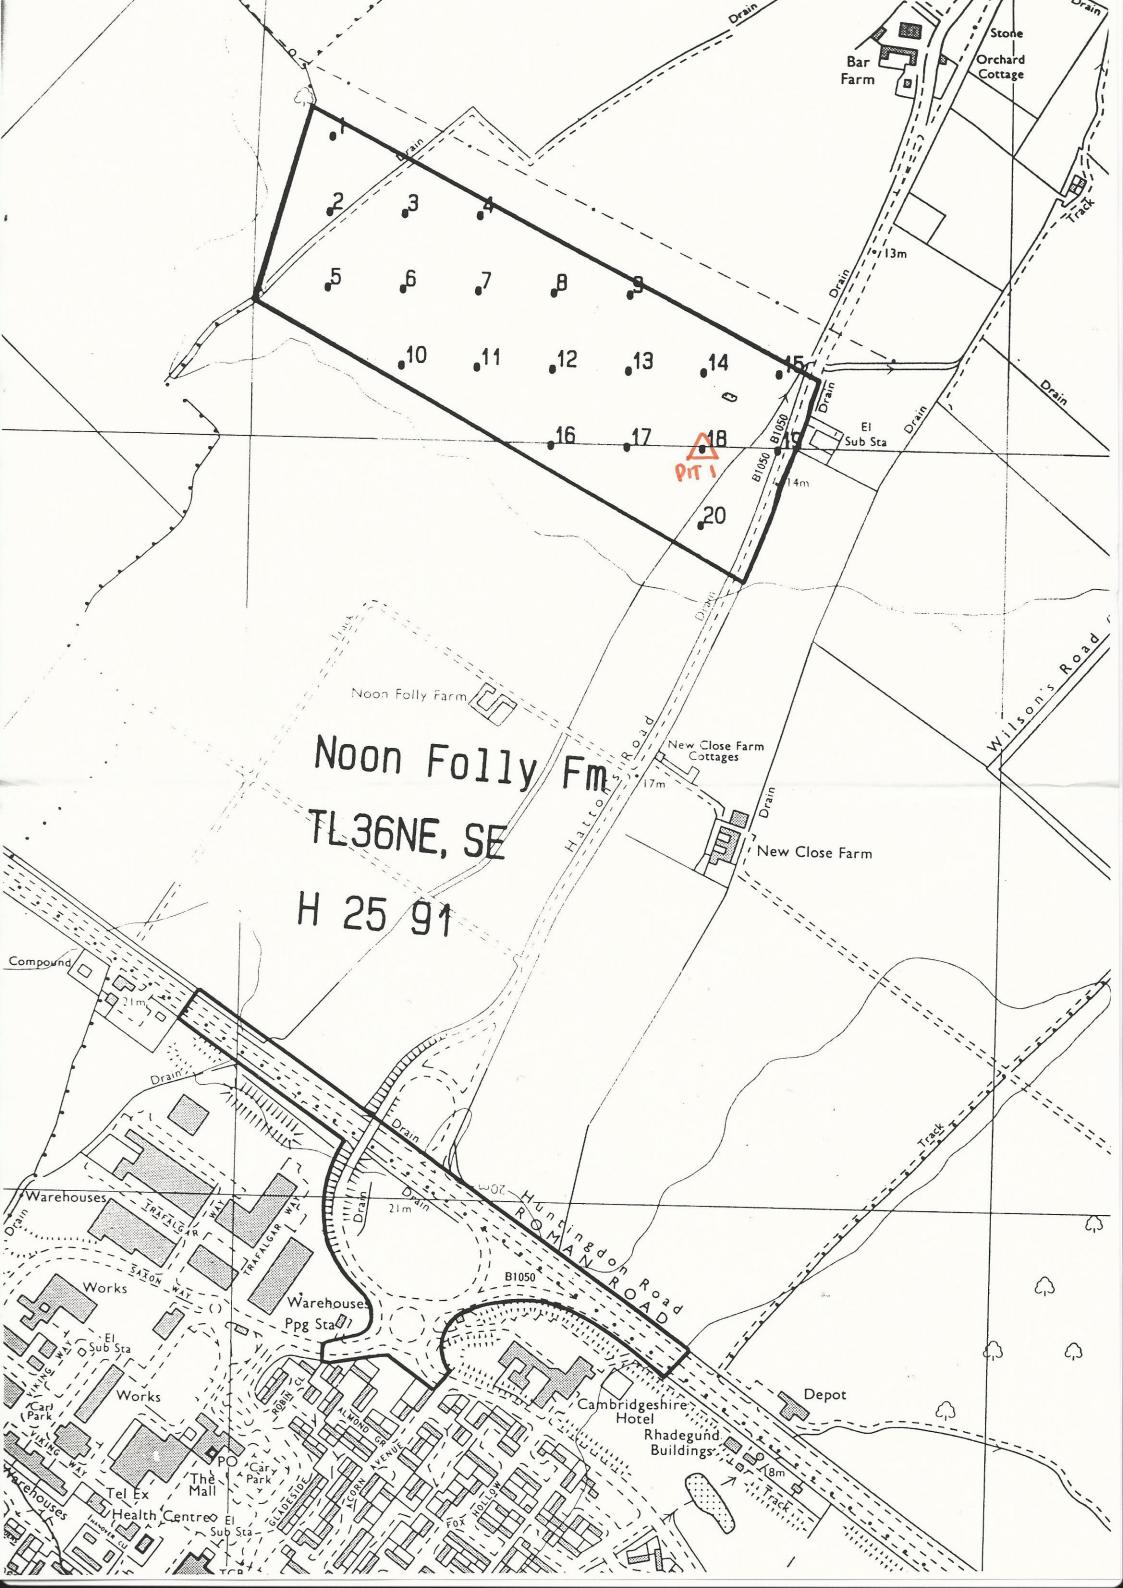

# Land in this category does not occur on this map

SOURCE MAPS Base maps taken from the O.S. 1:10000

TL 36 NE, SE

This map is accurate only at the scale shown. Any enlargement could be misleading

Scale 1:10 000

100 0 100 200 300 400 500 Metres

Drawn by the Cartographic Unit, Farm & Countryside Service Cambridge.Ref. H 25 91 Ordnance Survey maps reproduced with the permission of the Controller, H.M.S.O.

© Crown Copyright reserved 1991