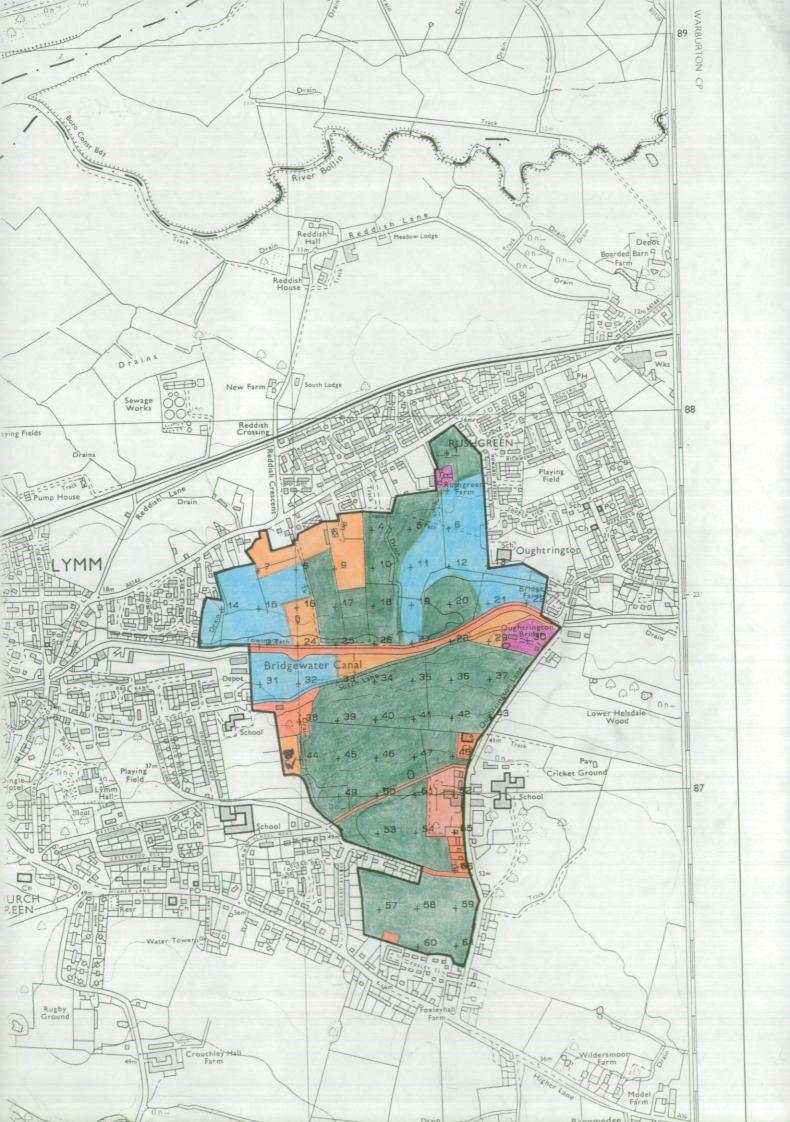

## AGRICULTURAL LAND CLASSIFICATION

This map is accurate only at base map scale. Any enlargement would be misleading.

## WARRINGTON LOCAL PLAN, OUGHTRINGTON, SITE 16

## Non-Agricultural Land

## Statistics

Site Area 64.0ha

Agricultural Land Area 50.6ha

Percentage of Each Grade

200

Metres

O.S. Base Map Nos

Based upon the O.S. maps with the permission of The Controller, of Her Majesty's Stationery Office. Crown Copyright 1993.

Surveyed by ADAS Resource Planning

FILE NO 25/RPT/0556 JOD NO 064/93

Ministry of Agriculture Fisheries

Map produced by The Cartographic Unit, Wolverhampton Statutory Unit.