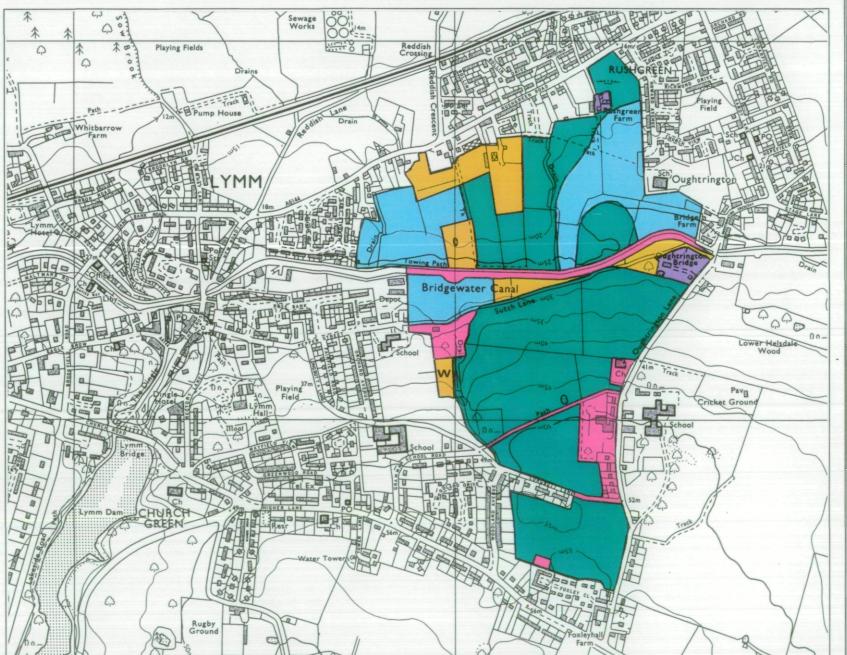

## AGRICULTURAL LAND CLASSIFICATION

This map is accurate only at base map scale. Any enlargement would be misleading.

## WARRINGTON LOCAL PLAN, OUGHTRINGTON, SITE 16

## Non-Agricultural Land

## Statistics

Site Area 64.0ha

Agricultural Land Area 50.6ha

Percentage of Each Grade

200

Metres

O.S. Base Map Nos

Based upon the O.S. maps with the permission of The Controller, of Her Majesty's Stationery Office. Crown Copyright 1993.

Surveyed by ADAS Resource Planning

FILE NO 25/RPT/0556 JOD NO 064/93

Ministry of Agriculture Fisheries

Map produced by The Cartographic Unit, Wolverhampton Statutory Unit.