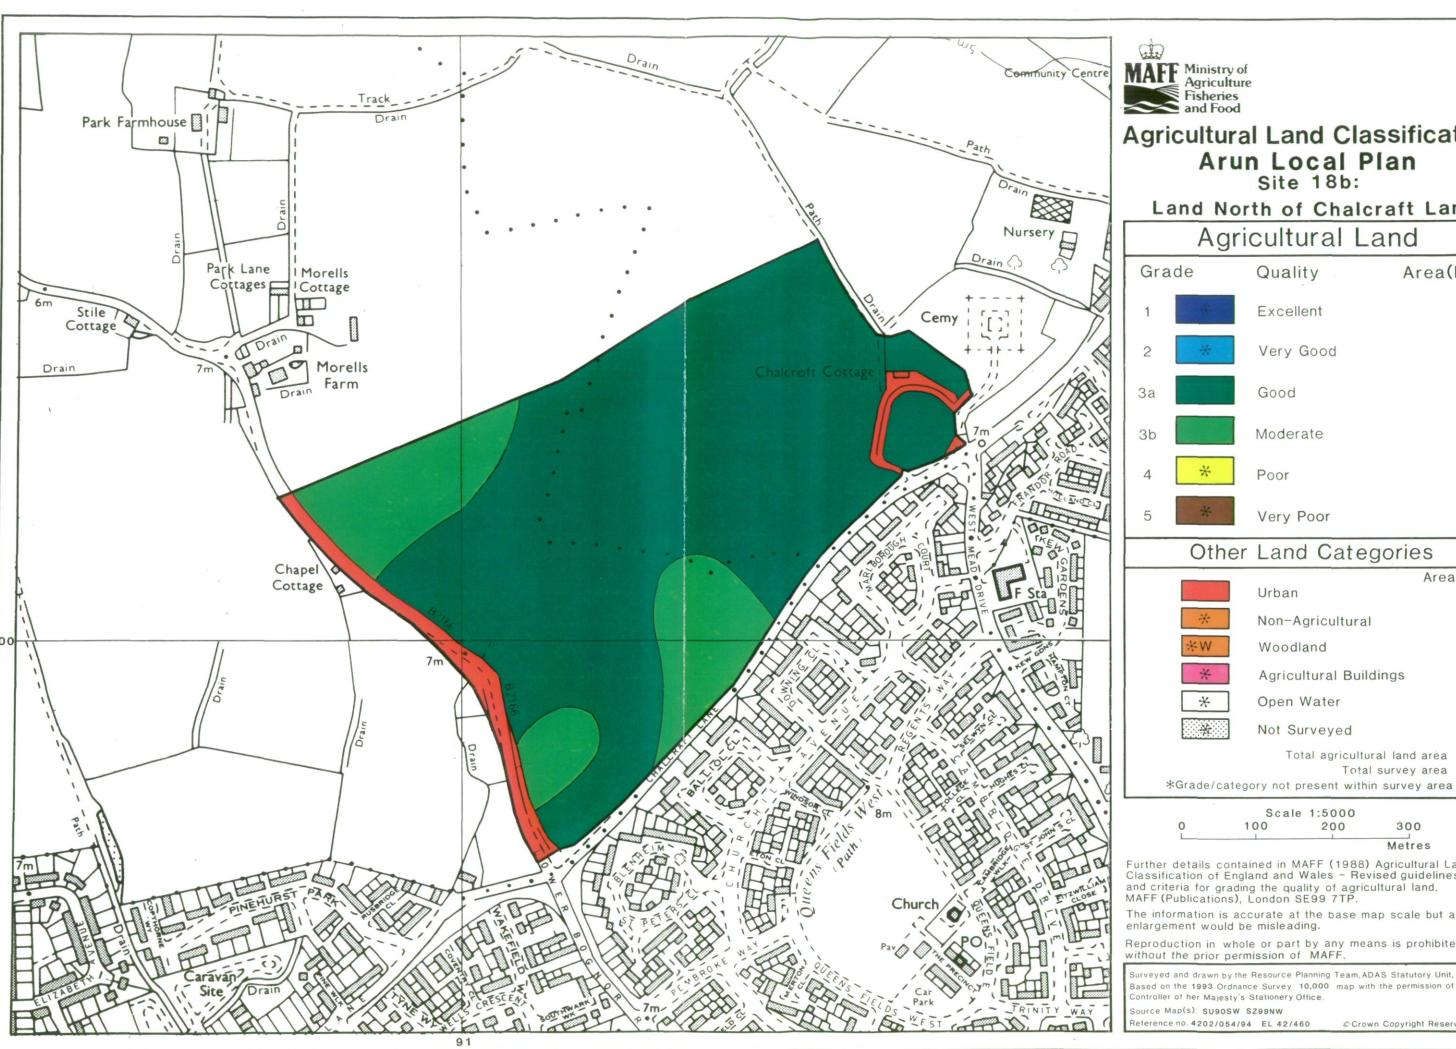

## **Agricultural Land Classification** Arun Local Plan Site 18b:

## Land North of Chalcraft Lane

| Land North of Chalcraft Lane |    |                        |       |             |  |
|------------------------------|----|------------------------|-------|-------------|--|
| Agricultural Land            |    |                        |       |             |  |
| Grade                        |    | Quality                | Area( | Area(ha)    |  |
| 1                            | *  | Excellent              |       | lin         |  |
| 2                            | *  | Very Good              |       | nil         |  |
| 3a                           |    | Good                   |       | 24.8        |  |
| 3b                           |    | Moderate               |       | 6.8         |  |
| 4                            | *  | Poor                   |       | nil         |  |
| 5                            | *  | Very Poor              |       | nil         |  |
| Other Land Categories        |    |                        |       |             |  |
|                              |    | Urban                  | Area  | (ha)<br>2.0 |  |
|                              | *  | Non-Agricultural       |       | nil         |  |
|                              | *W | Woodland               |       | nil         |  |
|                              | *  | Agricultural Buildings | S     | nil         |  |
|                              | *  | Open Water             |       | nil         |  |
|                              | *  | Not Surveyed           |       | nil         |  |

Scale 1:5000 300

Further details contained in MAFF (1988) Agricultural Land Classification of England and Wales - Revised guidelines and criteria for grading the quality of agricultural land. MAFF (Publications), London SE99 7TP.

The information is accurate at the base map scale but any enlargement would be misleading.

without the prior permission of MAFF.

Based on the 1993 Ordnance Survey 10,000 map with the permission of the Controller of her Majesty's Stationery Office.

Source Map(s): SU90SW SZ99NW

© Crown Copyright Reserved 1994

Total agricultural land area 31.6

Total survey area 33.6