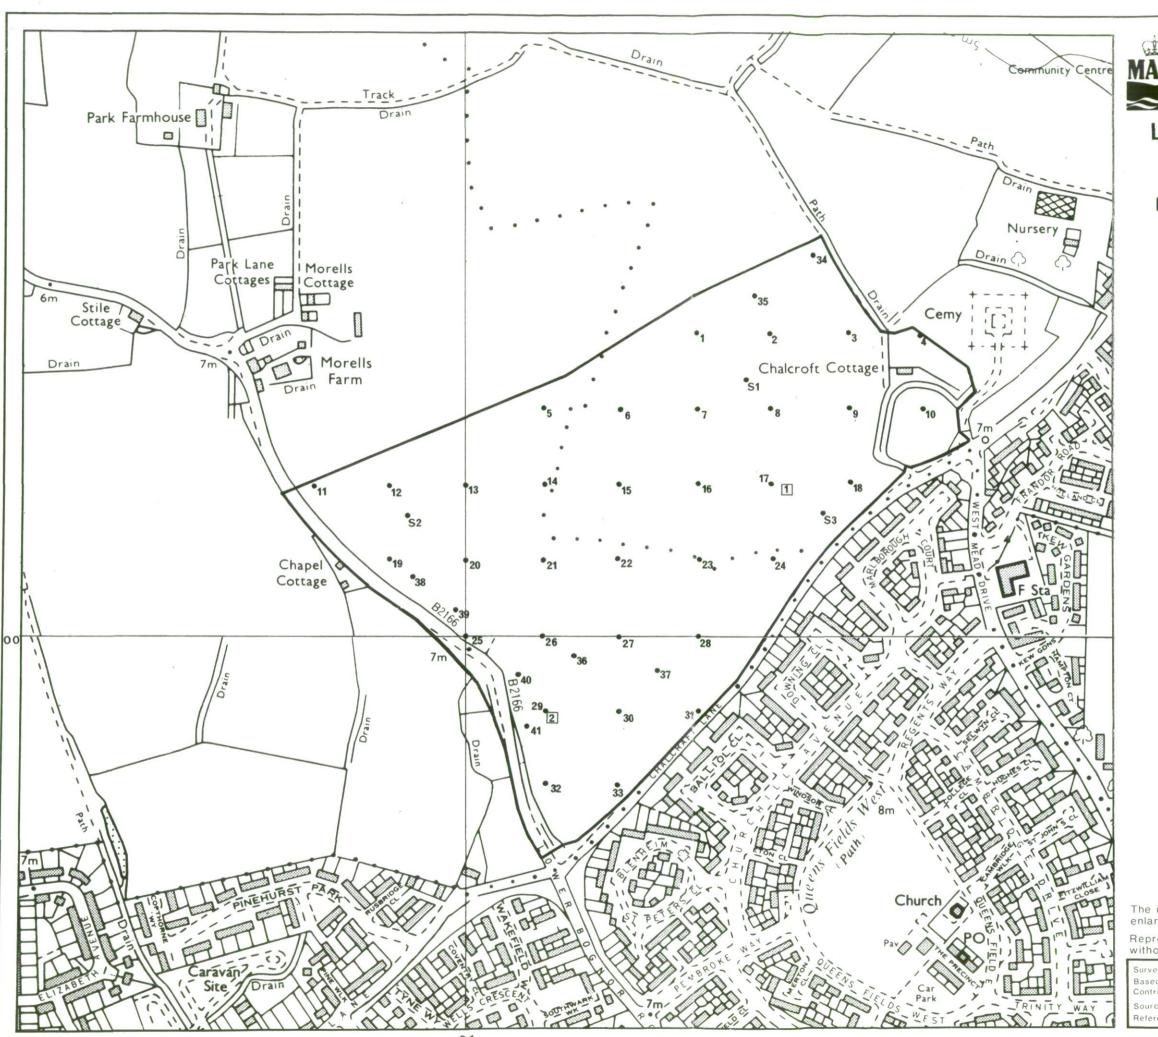

## Location of Auger Borings Arun Local Plan Site 18b:

Land North of Chalcraft Lane

• 5 Auger boring

Profile pit

Scale 1:5000 0 100 200 300 Metres

The information is accurate at the base map scale but any enlargement would be misleading.

Reproduction in whole or part by any means is prohibited without the prior permission of MAFF.

Surveyed and drawn by the Resource Planning Team. ADAS Statutory Unit, Guildford, Based on the 1993 Ordnance Survey 10,000 map with the permission of the

Source Map(s) SU90SW SZ99NW

Reference no. 4202/054/94 EL 42/4

Crown Copyright Reserved 1994