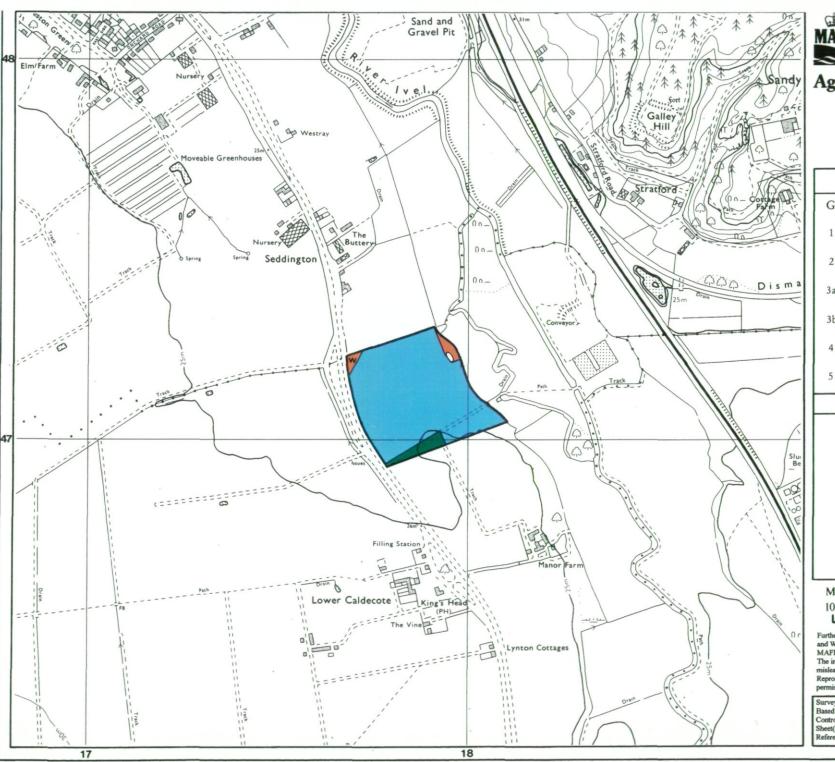

## **Agricultural Land Classification**

Warren Villas Sandy Bedfordshire

| Agricultural Land                               |                                                   |              |
|-------------------------------------------------|---------------------------------------------------|--------------|
| Grade                                           | Quality                                           | Area (ha)    |
| 1 *                                             | Excellent                                         |              |
| 2                                               | Very Good                                         | 8.2          |
| 3a                                              | Good                                              | 0.4          |
| 3b <b>*</b>                                     | Moderate                                          |              |
| 4 *                                             | Poor                                              |              |
| 5 *                                             | Very Poor                                         |              |
| Other Land Categories                           |                                                   |              |
| *                                               | Urban                                             | Area (ha)    |
|                                                 | Non-Agricultural                                  | 0.2          |
| w                                               | Woodland                                          | 0.1          |
| *                                               | Agricultural Buildings                            |              |
|                                                 | Open Water                                        | 0.03         |
| *                                               | Not Surveyed                                      |              |
|                                                 | Total agricultural land area<br>Total survey area | 8.60<br>8.93 |
| * Grade/category not present within survey area |                                                   |              |