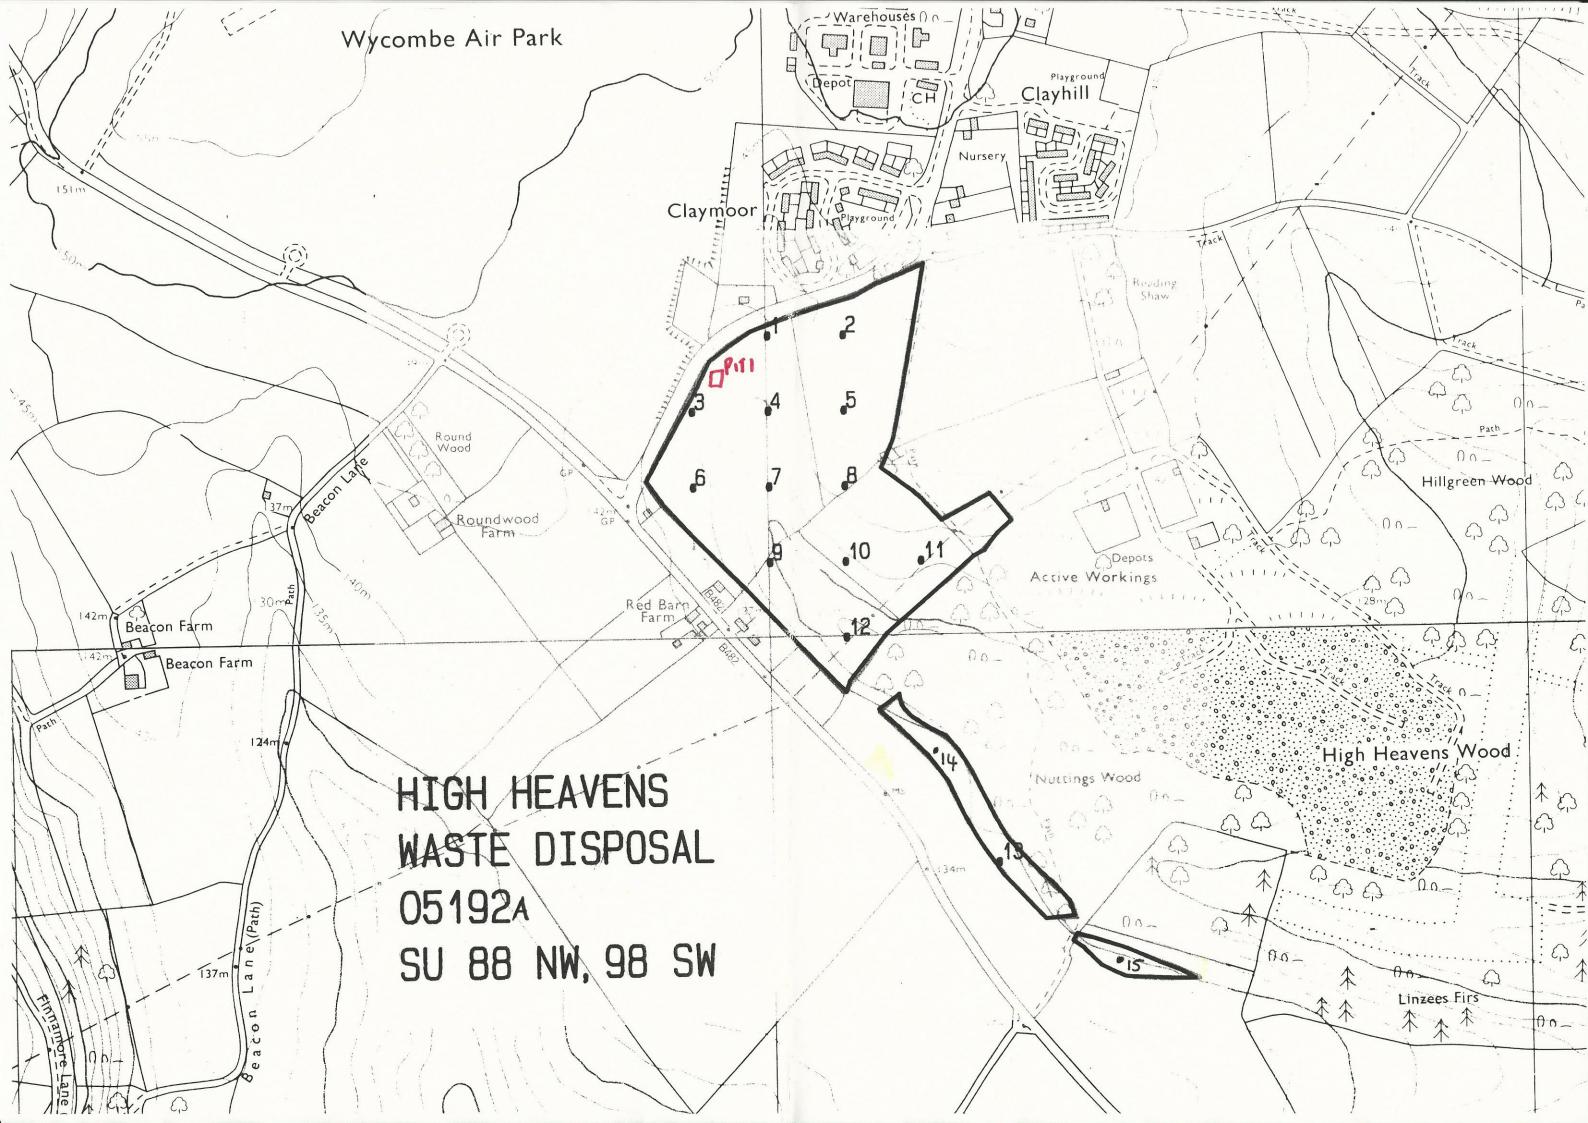

This map is accurate only at the scale shown. Any enlargement could be misleading

Scale 1:10 000

100 0 100 200 300 400 500 Metres

Map produced by the Resource Planning Team, ADAS Statutory Business Centre, Huntingdon. Cambridge Ref. 15192
Ordnance Survey detail reproduced with the permission of the Controller, H.M.S.O.