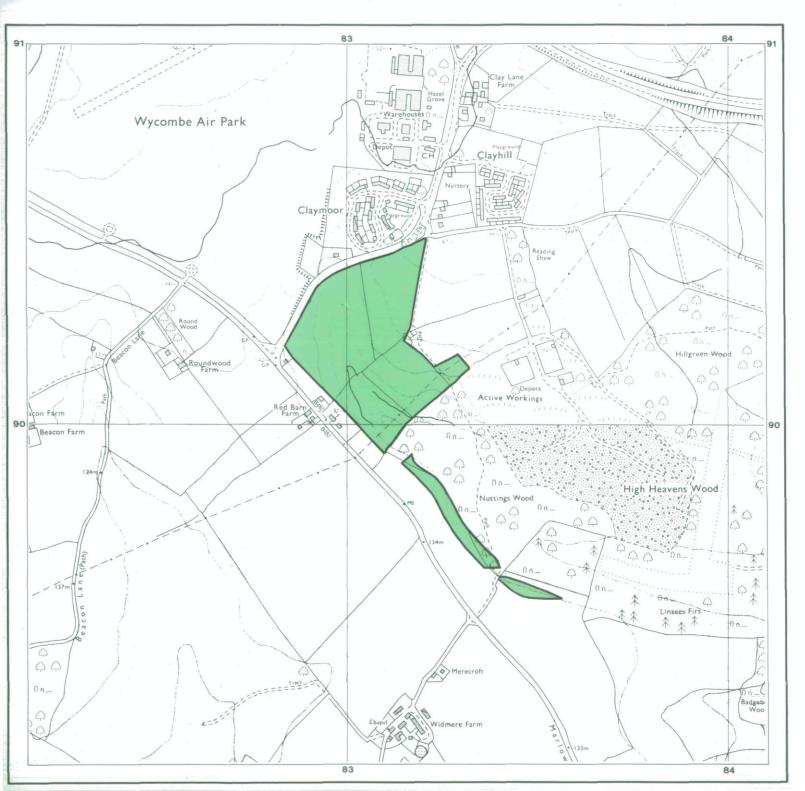

## AGRICULTURAL LAND

| Agricultural Grades | Agricultural Land Quality |
|---------------------|---------------------------|
| Grade 1 *           | Very high                 |
| Grade 2 *           | <b>†</b>                  |
| Grade 3 b           |                           |
| Grade 4 *           | . ↓                       |
| Grade 5 *           | Very low                  |
| Disturbed *         | Agricultural Buildings *  |
|                     | Unsurveyed *              |
|                     |                           |

## NON AGRICULTURAL LAND

Land predominantly in urban use

Other land primarily in non-agricultural use

\* Land in this category does not occur on this map

SOURCE MAPS Base maps taken from the O.S. 1:10000

SU 88 NW & 98 SW

This map is accurate only at the scale shown. Any enlargement could be misleading

Scale 1:10 000

100 0 100 200 300 400 500 Metres

Map produced by the Resource Planning Team, ADAS Statutory Business Centre, Huntingdon. Cambridge Ref. 15192
Ordnance Survey detail reproduced with the permission of the Controller, H.M.S.O.