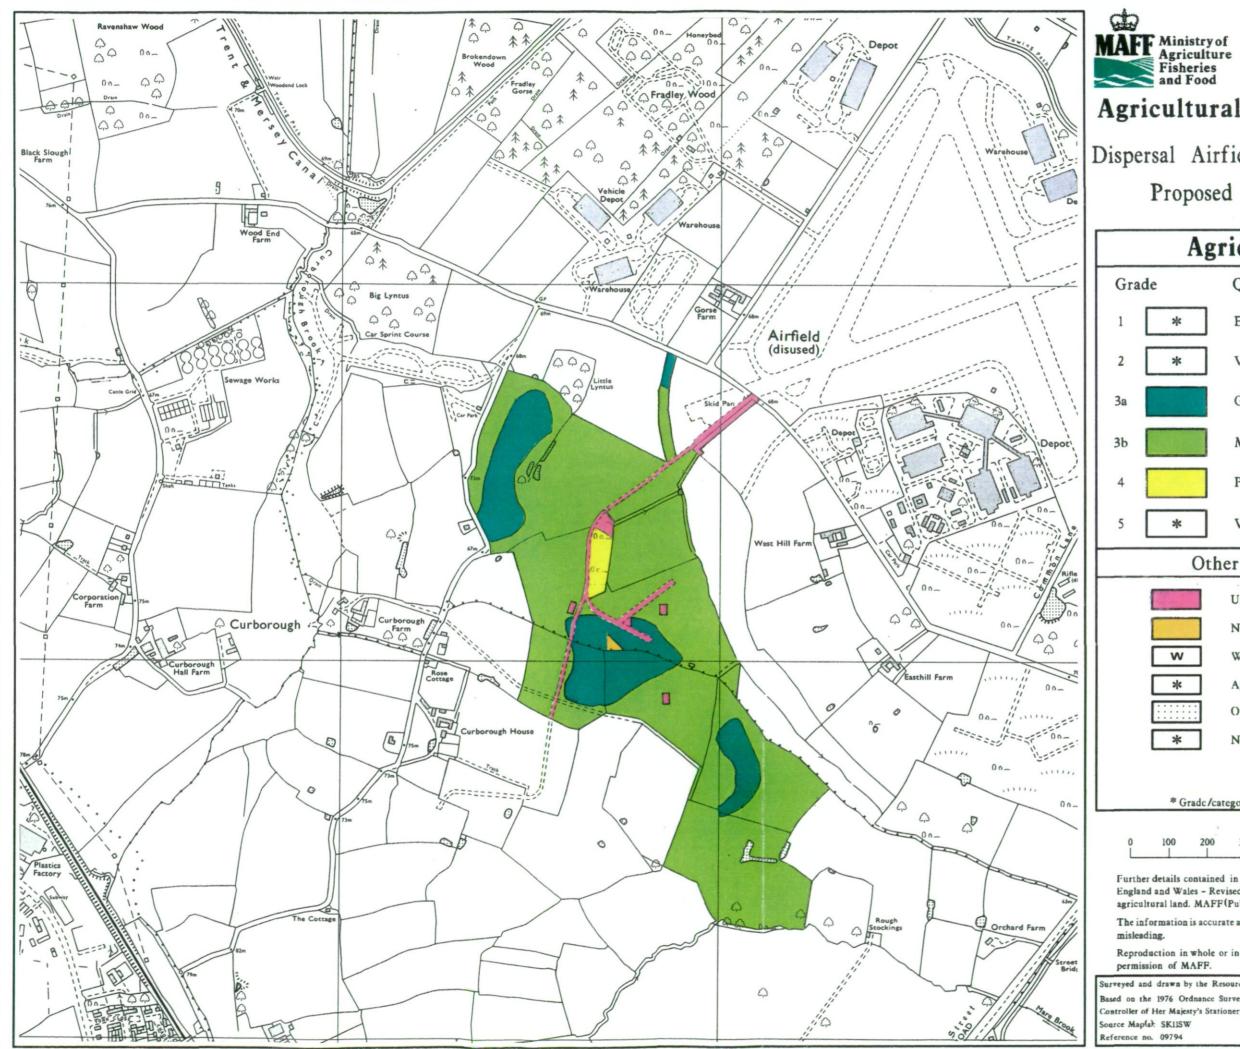

## **Agricultural Land Classification**

Dispersal Airfield, Curborough, Fradley Proposed Waste Disposal Site

| Agricultural Land                                                                                                                                                                        |                                                   |                       |  |  |  |
|------------------------------------------------------------------------------------------------------------------------------------------------------------------------------------------|---------------------------------------------------|-----------------------|--|--|--|
|                                                                                                                                                                                          | Quality                                           | Area (ha)             |  |  |  |
| *                                                                                                                                                                                        | Excellent                                         | nil                   |  |  |  |
| *                                                                                                                                                                                        | Very Good                                         | nil                   |  |  |  |
|                                                                                                                                                                                          | Good                                              | 10.4                  |  |  |  |
|                                                                                                                                                                                          | Moderate                                          | 46.8                  |  |  |  |
|                                                                                                                                                                                          | Poor                                              | 0.9                   |  |  |  |
| *                                                                                                                                                                                        | Very Poor                                         | nil                   |  |  |  |
| Oth                                                                                                                                                                                      | er Land Categories                                |                       |  |  |  |
|                                                                                                                                                                                          | Urban                                             | Area (ha)<br>2.3      |  |  |  |
|                                                                                                                                                                                          | Non-Agricultural                                  | 0.1                   |  |  |  |
| w                                                                                                                                                                                        | Woodland                                          | nil                   |  |  |  |
| *                                                                                                                                                                                        | Agricultural Buildings                            | nil                   |  |  |  |
|                                                                                                                                                                                          | Open Water                                        | 0.2                   |  |  |  |
| *                                                                                                                                                                                        | Not Surveyed                                      | nil                   |  |  |  |
|                                                                                                                                                                                          | Total agricultural land area<br>Total survey area | 58.1<br>60.7          |  |  |  |
| * Grade /category not present within survey area                                                                                                                                         |                                                   |                       |  |  |  |
| 3                                                                                                                                                                                        | Scale - 1:10,000                                  |                       |  |  |  |
| 00 200<br>                                                                                                                                                                               | 300 400 500 600                                   | 700 800               |  |  |  |
| ails contained in MAFF (1988) Agricultural Land Classification of<br>I Wales - Revised guidelines and criteria for grading the quality of<br>land. MAFF (Publications), London SE99 7TP. |                                                   |                       |  |  |  |
| ation is accurate at the base map scale but anyenlargement would be                                                                                                                      |                                                   |                       |  |  |  |
| on in whole or in part by any means is prohibited without the prior of MAFF.                                                                                                             |                                                   |                       |  |  |  |
| wn by the Resource Planning Team, ADAS Statutory Unit Wolverhampton                                                                                                                      |                                                   |                       |  |  |  |
| 76 Ordnance Survey 1:10,000 map with the permission of the<br>Majesty's Stationery Office.<br>KLISW                                                                                      |                                                   |                       |  |  |  |
| 0794                                                                                                                                                                                     | Crown Co                                          | pyright Reserved 1994 |  |  |  |
|                                                                                                                                                                                          |                                                   |                       |  |  |  |