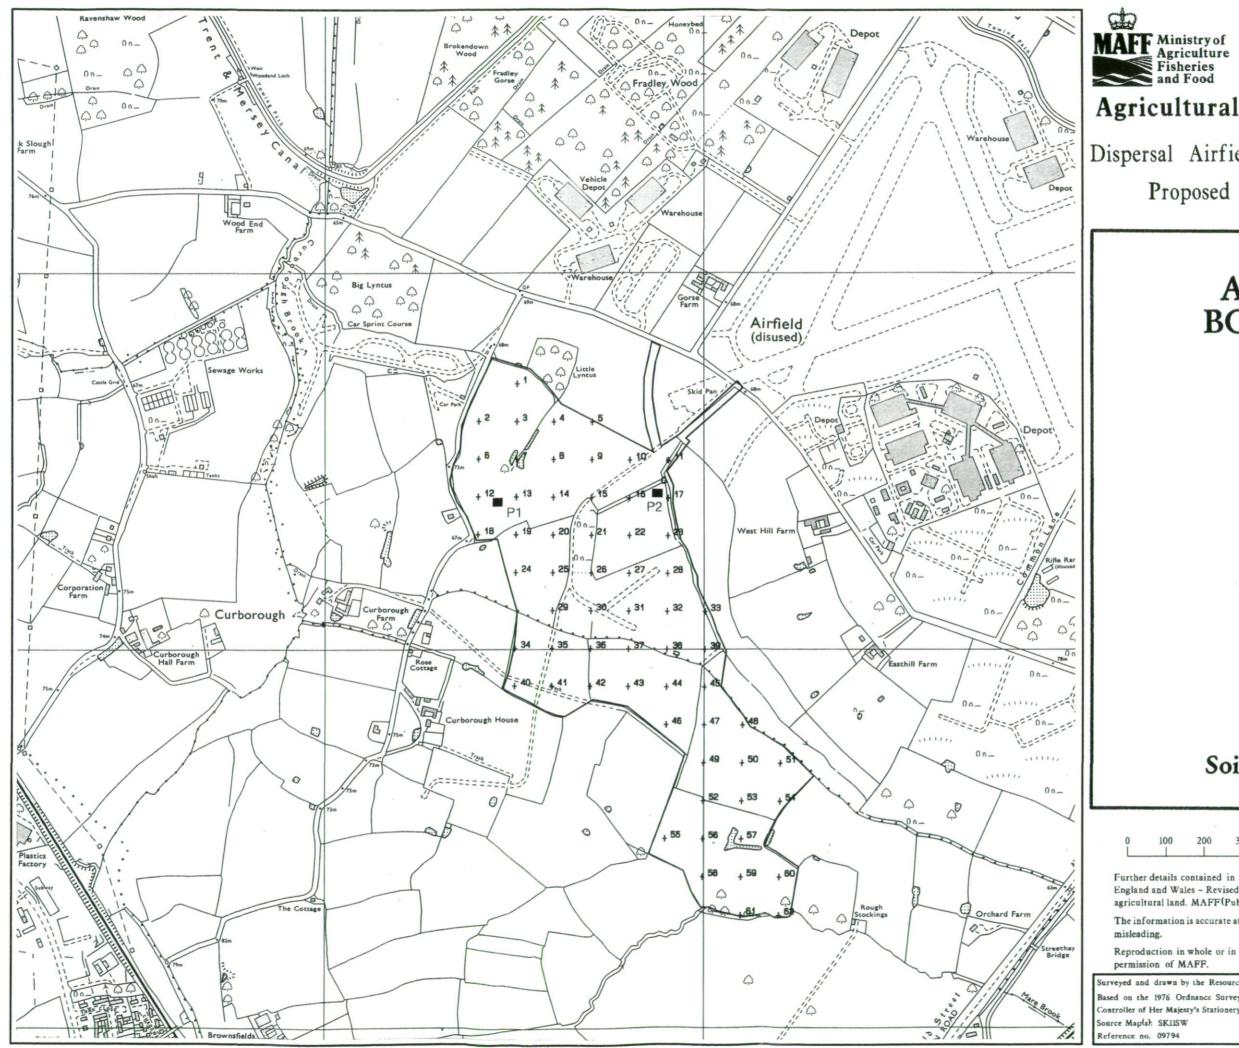

10,000 map with the permission of the<br>Majesty's Stationery Office.<br>KLISW                                                                                      |                                                   |                       |  |  |  |
| 0794                                                                                                                                                                                     | Crown Co                                          | pyright Reserved 1994 |  |  |  |
|                                                                                                                                                                                          |                                                   |                       |  |  |  |



ource Map(s): SK Reference no. 09

## **Agricultural Land Classification**

Dispersal Airfield, Curborough, Fradley Proposed Waste Disposal Site

## AUGER BORINGS

## Soil Pits .

| and the second | Contraction of the Address of |                         |                          |                        |                     |                                 |              | _ |
|----------------|-------------------------------|-------------------------|--------------------------|------------------------|---------------------|---------------------------------|--------------|---|
|                |                               | Scal                    | e - 1:10                 | ,000                   |                     |                                 |              |   |
| 0