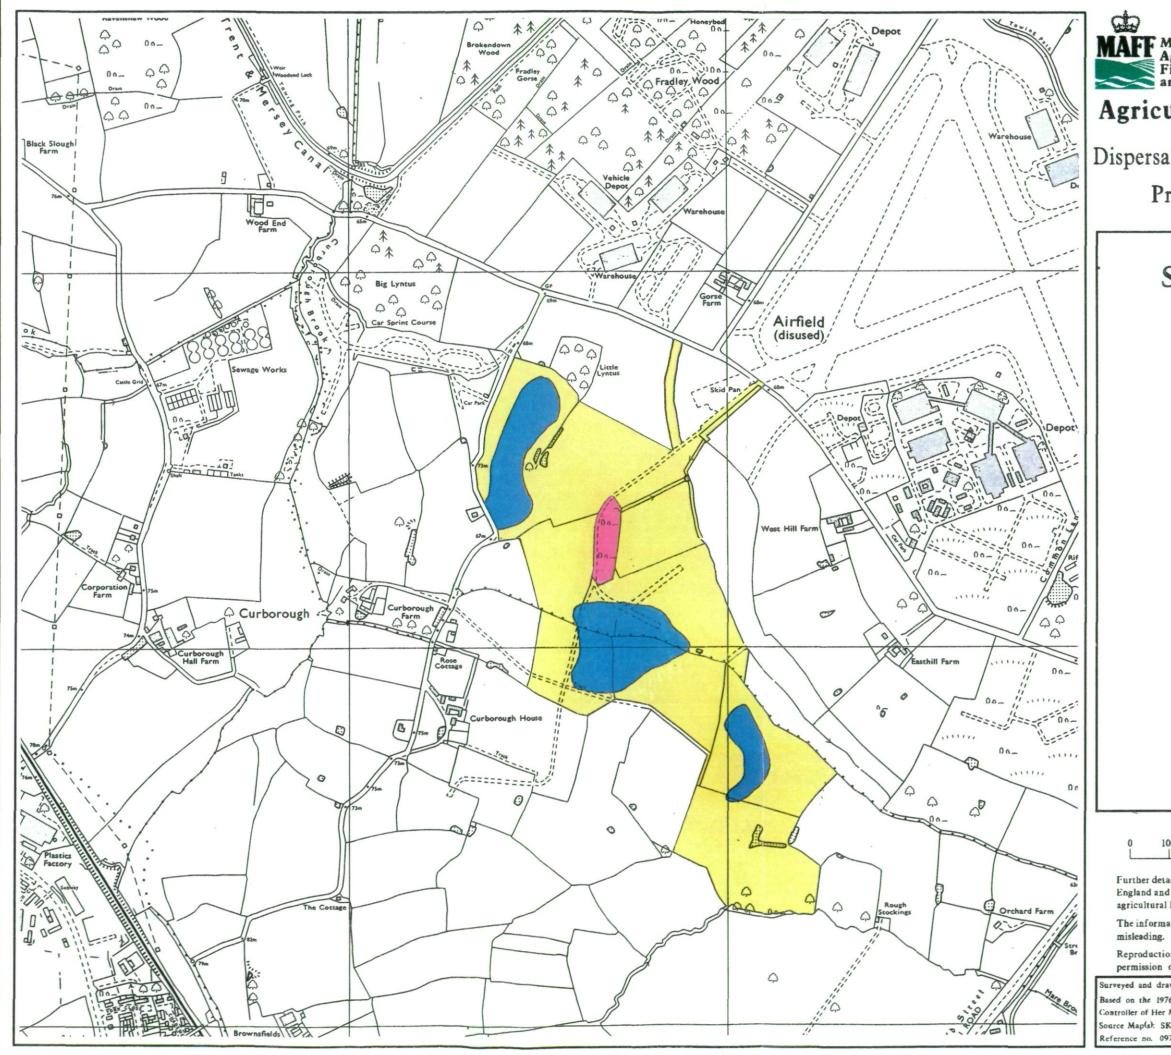

## Soil Pits .

| and the second | Contraction of the Address of |                         |                          |                        |                     |                                 |              | _ |
|----------------|-------------------------------|-------------------------|--------------------------|------------------------|---------------------|---------------------------------|--------------|---|
|                |                               | Scal                    | e - 1:10                 | ,000                   |                     |                                 |              |   |
| 0              | 200                           | 300                     | 400<br>                  | 500                    | 600                 | 700<br>                         | 800          |   |
|                |                               |                         |                          |                        |                     |                                 | Metres       |   |
| Wal<br>and     | es - Revi<br>MAFF(            | ised guide<br>Publicati | elines and<br>ions), Lon | d criteria<br>idon SE9 | for gradi<br>9 7TP. | Classificang the qu<br>gement w | ality of     |   |
|                | whole or<br>AFF.              | in part b               | oy any me                | ans is pro             | bibited             | without th                      | ne prior     |   |
| wn b           | y the Rese                    | ource Plan              | nning Tear               | m, ADAS                | Statutory           | Unit Wol                        | verhampion   |   |
|                | ty's Statio                   |                         | 000 map t                | with the               | permission          | of the                          |              |   |
| 94             |                               |                         |                          | ©                      | Crowa Co            | pyright R                       | eserved 1994 |   |