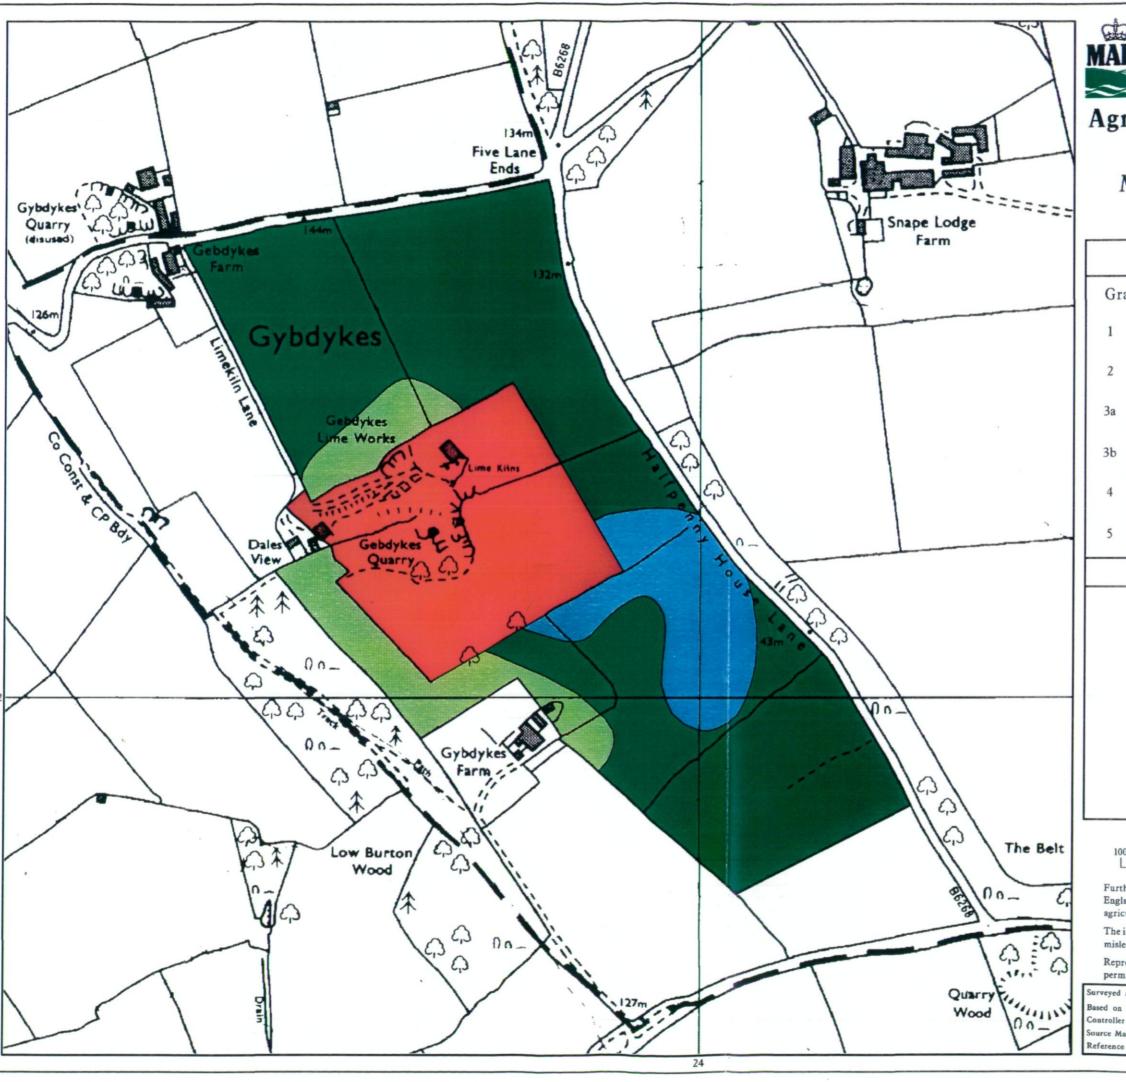

## Agricultural Land Classification NORTH YORKSHIRE MINERALS LOCAL PLAN Gebdykes

| Agricultural Land                              |                             |                  |
|------------------------------------------------|-----------------------------|------------------|
| Grade Qu                                       | ıality                      | Area (ha)        |
| 1 Ex                                           | cellent                     | Nil              |
| 2 Ve                                           | ry Good                     | 4.2              |
| 3a Go                                          | ood                         | 24.0             |
| 3b Mo                                          | oderate                     | 4.3              |
| 4 * Po                                         | or                          | Nil              |
| 5 Ve                                           | ry Poor                     | Nil              |
| Other Land Categories                          |                             |                  |
| Urb                                            | an                          | Area (ha)<br>9.2 |
| * Nor                                          | 1-Agricultural              | Nil              |
| *W Woo                                         | odland                      | Nil              |
| Agr                                            | icultural Buildings         | Nil              |
| * Ope                                          | n Water                     | Nil              |
| * Not                                          | Surveyed                    | Nil              |
|                                                | Total agricultural land are | a 32.5           |
| Total survey area 41.7                         |                             |                  |
| *Grade/category not present within survey area |                             |                  |

Scale 1:5,000

100 0 100 200 30

Further details contained in MAFF (1988) Agricultural Land Classification of England and Wales - Revised guidelines and criteria for grading the quality of agricultural land. MAFF (Publications), London SE99 7TP.