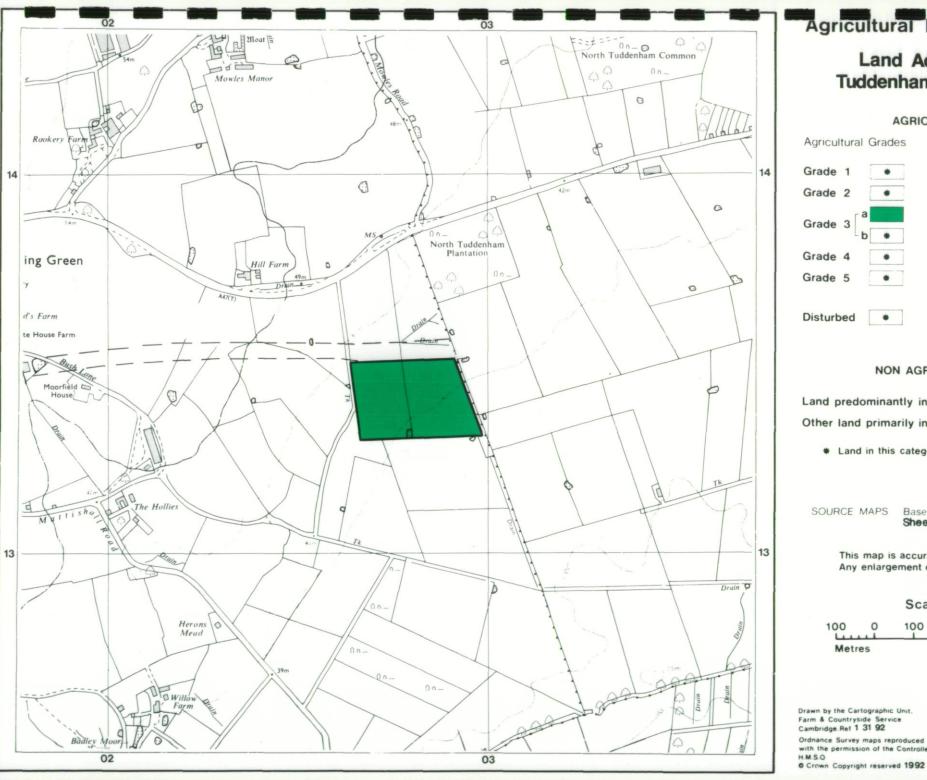

## Agricultural Land Classification

## Land Adjacent to A47 Tuddenham Bypass, Norfolk

## AGRICULTURAL LAND

Agricultural Grades Agricultural Land Quality Grade 1 Very high Grade 2 Grade 3 Grade 4 Grade 5 Very low

## NON AGRICULTURAL LAND

Unsurveyed

Agricultural Buildings

Land predominantly in urban use Other land primarily in non-agricultural use

Disturbed

# Land in this category does not occur on this map

SOURCE MAPS Base maps taken from the O.S. 1:10000 Sheet no. TG 01 SW

This map is accurate only at the scale shown. Any enlargement could be misleading

Scale 1:10 000

Metres

Drawn by the Cartographic Unit. Farm & Countryside Service Cambridge.Ref 1 31 92 Ordnance Survey maps reproduced with the permission of the Controller H.M.S.O