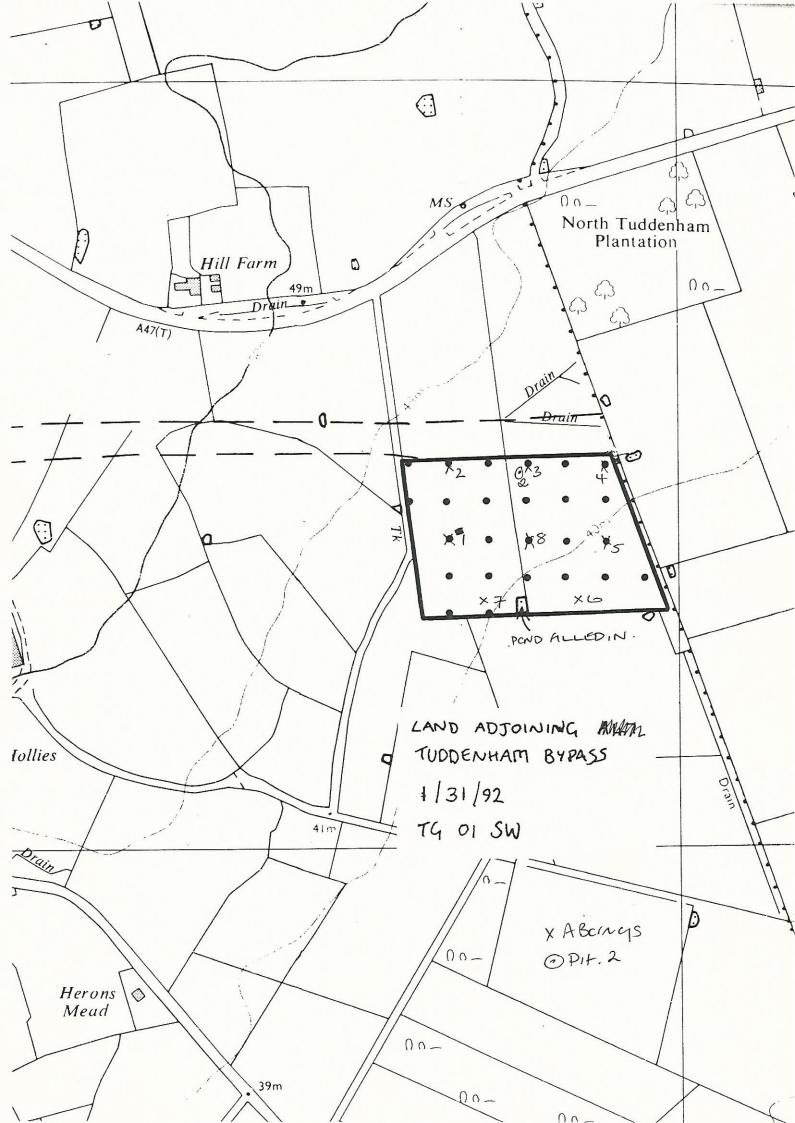

## Agricultural Land Classification

## Land Adjacent to A47 Tuddenham Bypass, Norfolk

## AGRICULTURAL LAND

Agricultural Grades Agricultural Land Quality Grade 1 Very high Grade 2 Grade 3 Grade 4 Grade 5 Very low

## NON AGRICULTURAL LAND

Unsurveyed

Agricultural Buildings

Land predominantly in urban use Other land primarily in non-agricultural use

Disturbed

# Land in this category does not occur on this map

SOURCE MAPS Base maps taken from the O.S. 1:10000 Sheet no. TG 01 SW

This map is accurate only at the scale shown. Any enlargement could be misleading

Scale 1:10 000

Metres

Drawn by the Cartographic Unit. Farm & Countryside Service Cambridge.Ref 1 31 92 Ordnance Survey maps reproduced with the permission of the Controller H.M.S.O