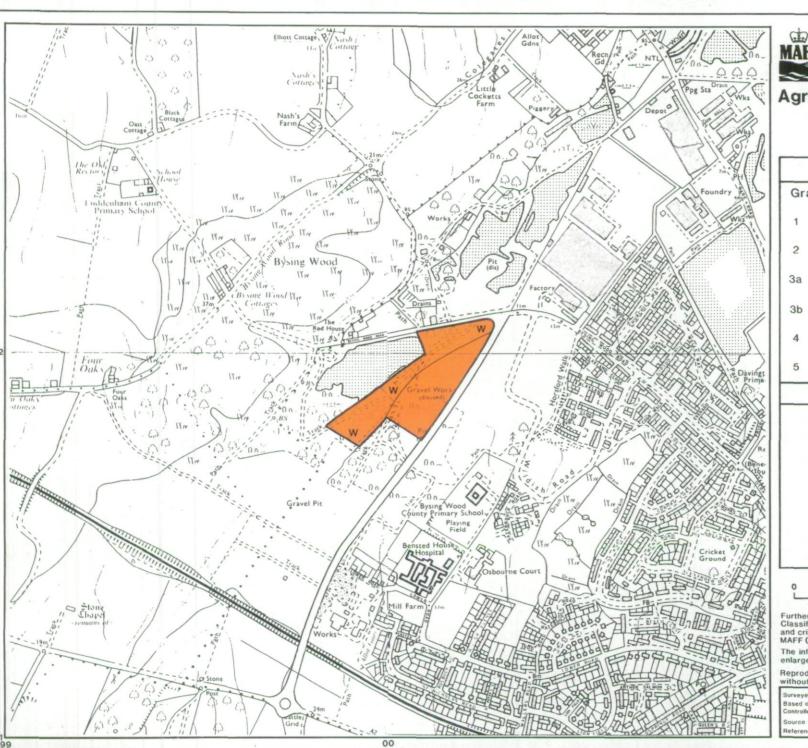

## Agricultural Land Classification Swale Borough Local Plan Site 9 - Faversham

| Agricultural Land                                                                                   |   |                        |          |             |
|-----------------------------------------------------------------------------------------------------|---|------------------------|----------|-------------|
| Grade                                                                                               |   | Quality Ar             | Area(ha) |             |
| 1                                                                                                   | * | Excellent              |          | nil         |
| 2                                                                                                   | * | Very Good              |          | nil         |
| За                                                                                                  | * | Good                   |          | nil         |
| 3b                                                                                                  | * | Moderate               |          | nil         |
| 4                                                                                                   | * | Poor                   |          | nil         |
| 5                                                                                                   | * | Very Poor              |          | nil         |
| Other Land Categories                                                                               |   |                        |          |             |
|                                                                                                     | * | Urban                  | Area     | (ha)<br>nil |
|                                                                                                     |   | Non-Agricultural       |          | 2.8         |
|                                                                                                     | W | Woodland               |          | 2.9         |
|                                                                                                     | * | Agricultural Buildings |          | nil         |
|                                                                                                     | * | Open Water             |          | nil         |
|                                                                                                     | * | Not Surveyed           |          | nil         |
| Total agricultural land area<br>Total survey area<br>*Grade/category not present within survey area |   |                        |          | 0·0<br>5·7  |
| Scale 1:10,000                                                                                      |   |                        |          |             |

0 100 200 300 400 500 600

Metre

Further details contained in MAFF (1988) Agricultural Land

Further details contained in MAFF (1988) Agricultural Land Classification of England and Wales – Revised guidelines and criteria for grading the quality of agricultural land. MAFF (Publications), London SE99 7TP.

The information is accurate at the base map scale but any enlargement would be misleading.

Reproduction in whole or part by any means is prohibited without the prior permission of MAFF.

Surveyed and drawn by the Resource Planning Team, ADAS Statutory Unit, Guildford Based on the Ordnance Survey 1:10000 map with the permission of the Controller of her Majesty's Stationery Office.

Source Map(s): TQ 96 SE(1984) TR 06 SW(1987)

Reference no. 2011/177/94 EL20/245 ©Crown Copyright Reserved 1994