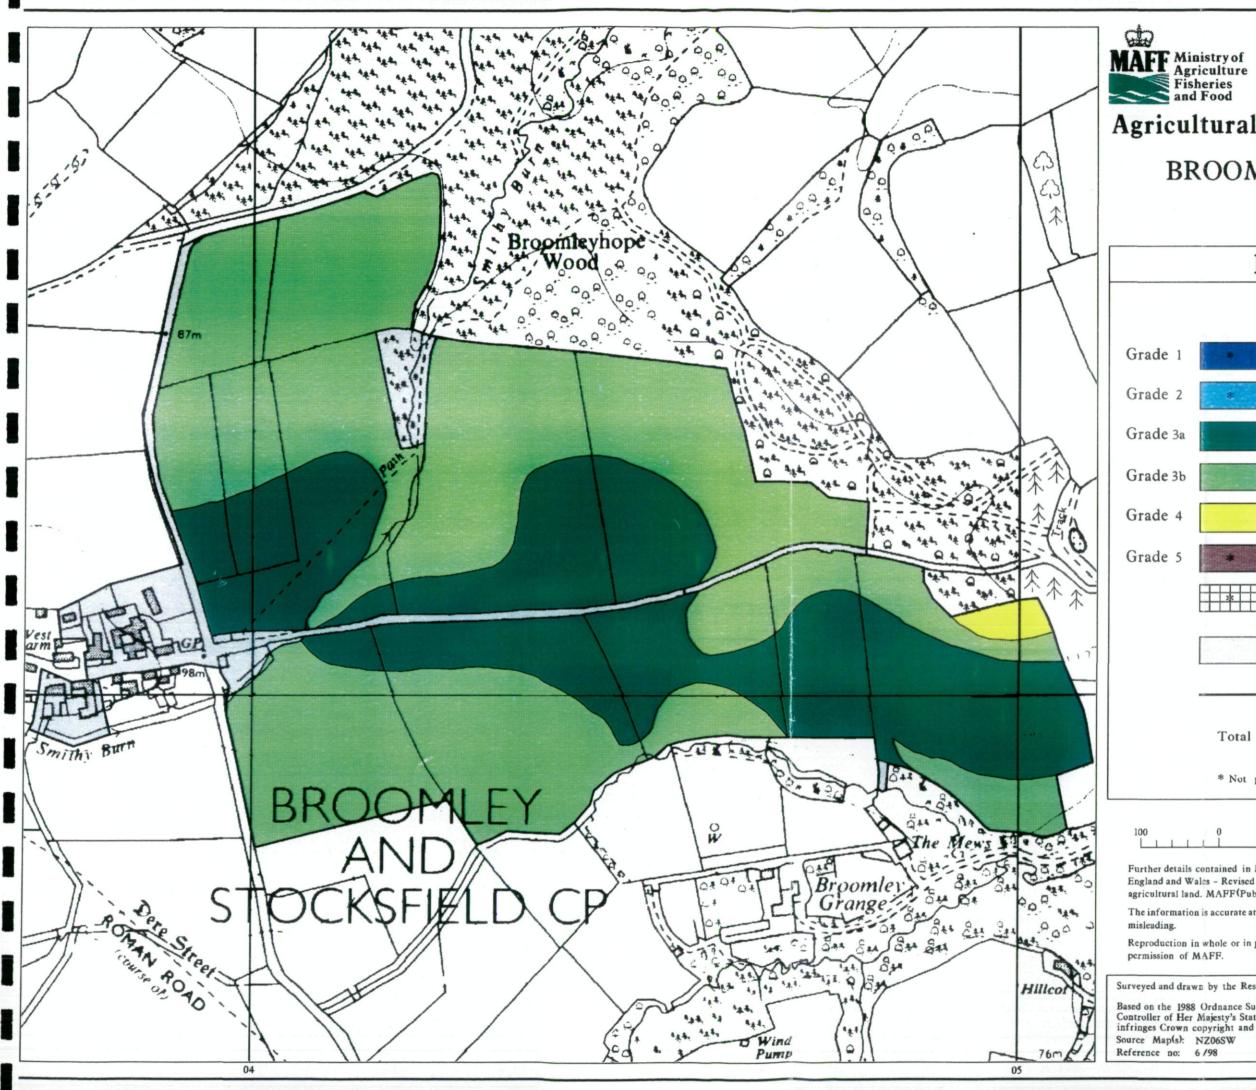

## **Agricultural Land Classification BROOMLEY ESTATE**

| Legend                                                                                |                                                                          |                                                      |              |
|---------------------------------------------------------------------------------------|--------------------------------------------------------------------------|------------------------------------------------------|--------------|
|                                                                                       | Quality                                                                  |                                                      | Area (ha)    |
|                                                                                       | Excellent                                                                |                                                      | Nil          |
| *                                                                                     | Very Good                                                                |                                                      | Nil          |
|                                                                                       | Good                                                                     |                                                      | 21.6         |
|                                                                                       | Moderate                                                                 |                                                      | 37.4         |
|                                                                                       | Poor                                                                     |                                                      | 0.5          |
| *                                                                                     | Very Poor                                                                |                                                      | Nil          |
| *                                                                                     | Agricultural<br>not surveyed                                             |                                                      | Nil          |
|                                                                                       | Other land                                                               |                                                      | 5.5          |
|                                                                                       | Boundary of<br>survey area                                               |                                                      |              |
| Total agr                                                                             | icultural land                                                           | area                                                 | 59.5         |
|                                                                                       | Total survey                                                             |                                                      | 65.0         |
| * Not presen                                                                          | it within survey                                                         | area                                                 |              |
|                                                                                       | alc 1:5,000                                                              |                                                      |              |
| 0                                                                                     | 100                                                                      | 200                                                  | 300          |
| contained in MAFF<br>ales - Revised guide<br>d. MAFF(Publicatio                       | lines and criteria for                                                   | grading th                                           |              |
| n is accurate at the ba                                                               |                                                                          |                                                      | nt would be  |
| n whole or in part by<br>MAFF.                                                        | y any means is prohil                                                    | bited witho                                          | ut the prior |
| wn by the Resource                                                                    | Planning Team, FR                                                        | CA Leeds.                                            |              |
| B Ordnance Survey 1<br>Majesty's Stationery<br>copyright and may 1<br>NZO6SW<br>6 /98 | :10,000 map with th<br>Office. Unauthoris<br>lead to prosecution<br>MAFF | ne permissi<br>sed reprod<br>or civil pro<br>Licence | uction       |
|                                                                                       | C CIOWII V                                                               | oppright.                                            |              |