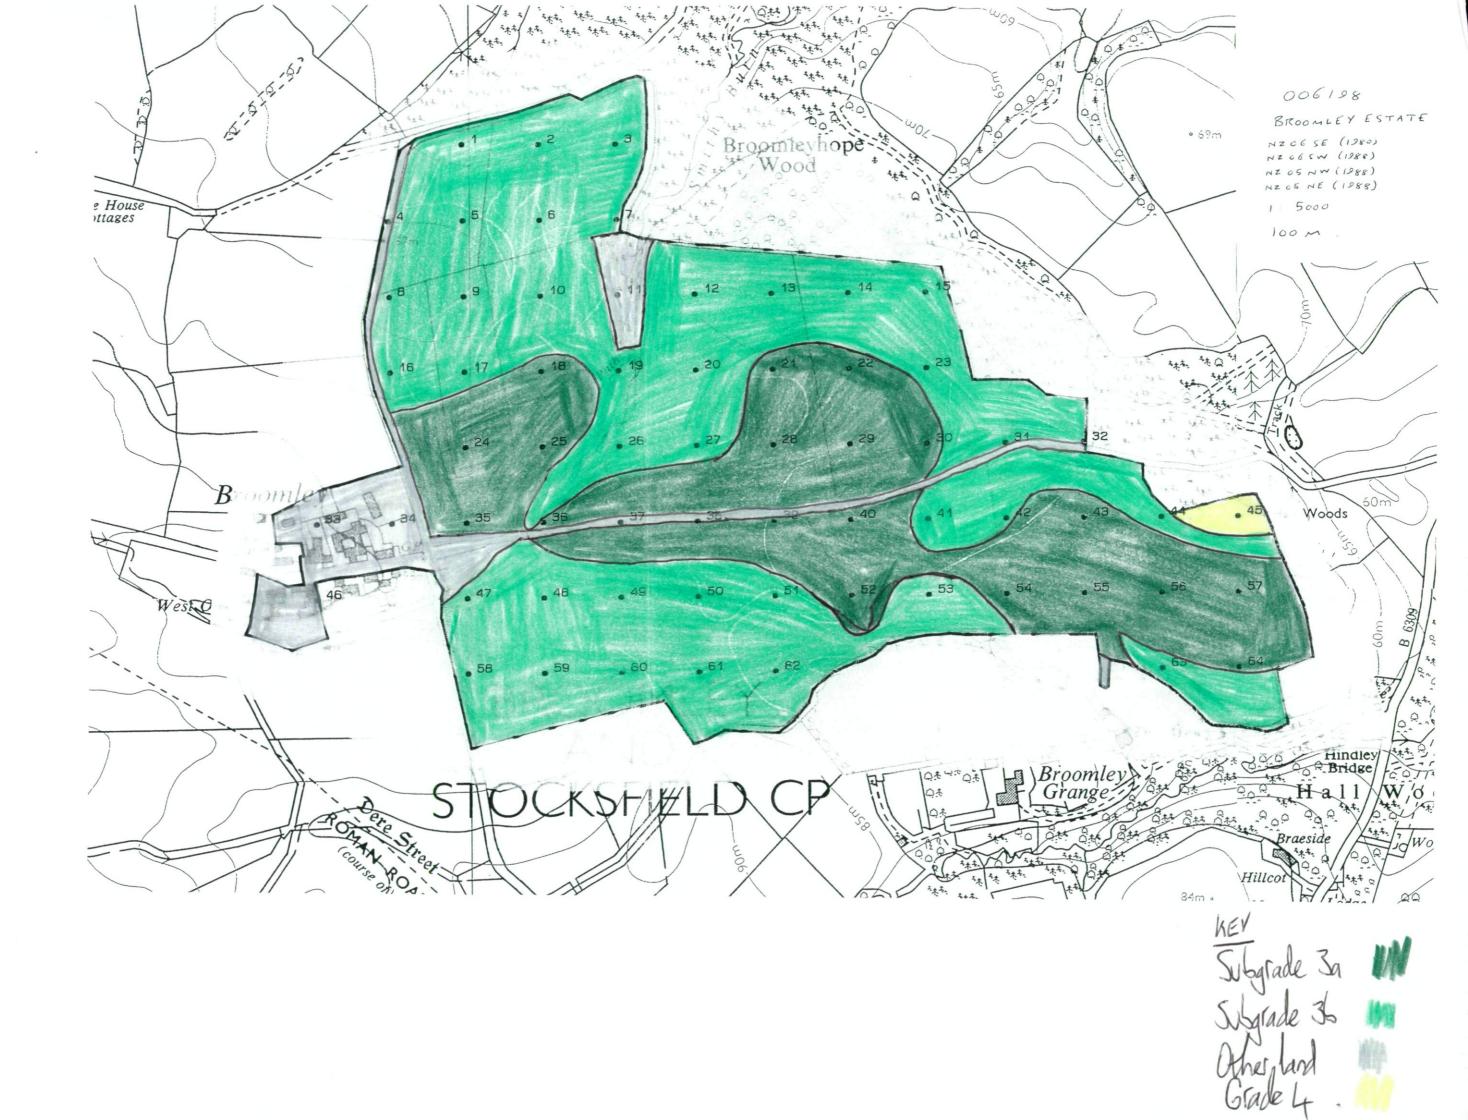

## **Agricultural Land Classification BROOMLEY ESTATE**

| Legend                                                                                |                                                                          |                                                      |              |
|---------------------------------------------------------------------------------------|--------------------------------------------------------------------------|------------------------------------------------------|--------------|
|                                                                                       | Quality                                                                  |                                                      | Area (ha)    |
|                                                                                       | Excellent                                                                |                                                      | Nil          |
| *                                                                                     | Very Good                                                                |                                                      | Nil          |
|                                                                                       | Good                                                                     |                                                      | 21.6         |
|                                                                                       | Moderate                                                                 |                                                      | 37.4         |
|                                                                                       | Poor                                                                     |                                                      | 0.5          |
| *                                                                                     | Very Poor                                                                |                                                      | Nil          |
| *                                                                                     | Agricultural<br>not surveyed                                             |                                                      | Nil          |
|                                                                                       | Other land                                                               |                                                      | 5.5          |
|                                                                                       | Boundary of<br>survey area                                               |                                                      |              |
| Total agr                                                                             | icultural land                                                           | area                                                 | 59.5         |
|                                                                                       | Total survey                                                             |                                                      | 65.0         |
| * Not presen                                                                          | it within survey                                                         | area                                                 |              |
|                                                                                       | alc 1:5,000                                                              |                                                      |              |
| 0                                                                                     | 100                                                                      | 200                                                  | 300          |
| contained in MAFF<br>ales - Revised guide<br>d. MAFF(Publicatio                       | lines and criteria for                                                   | grading th                                           |              |
| n is accurate at the ba                                                               |                                                                          |                                                      | nt would be  |
| n whole or in part by<br>MAFF.                                                        | y any means is prohil                                                    | bited witho                                          | ut the prior |
| wn by the Resource                                                                    | Planning Team, FR                                                        | CA Leeds.                                            |              |
| B Ordnance Survey 1<br>Majesty's Stationery<br>copyright and may 1<br>NZO6SW<br>6 /98 | :10,000 map with th<br>Office. Unauthoris<br>lead to prosecution<br>MAFF | ne permissi<br>sed reprod<br>or civil pro<br>Licence | uction       |
|                                                                                       | C CIOWII V                                                               | oppright.                                            |              |