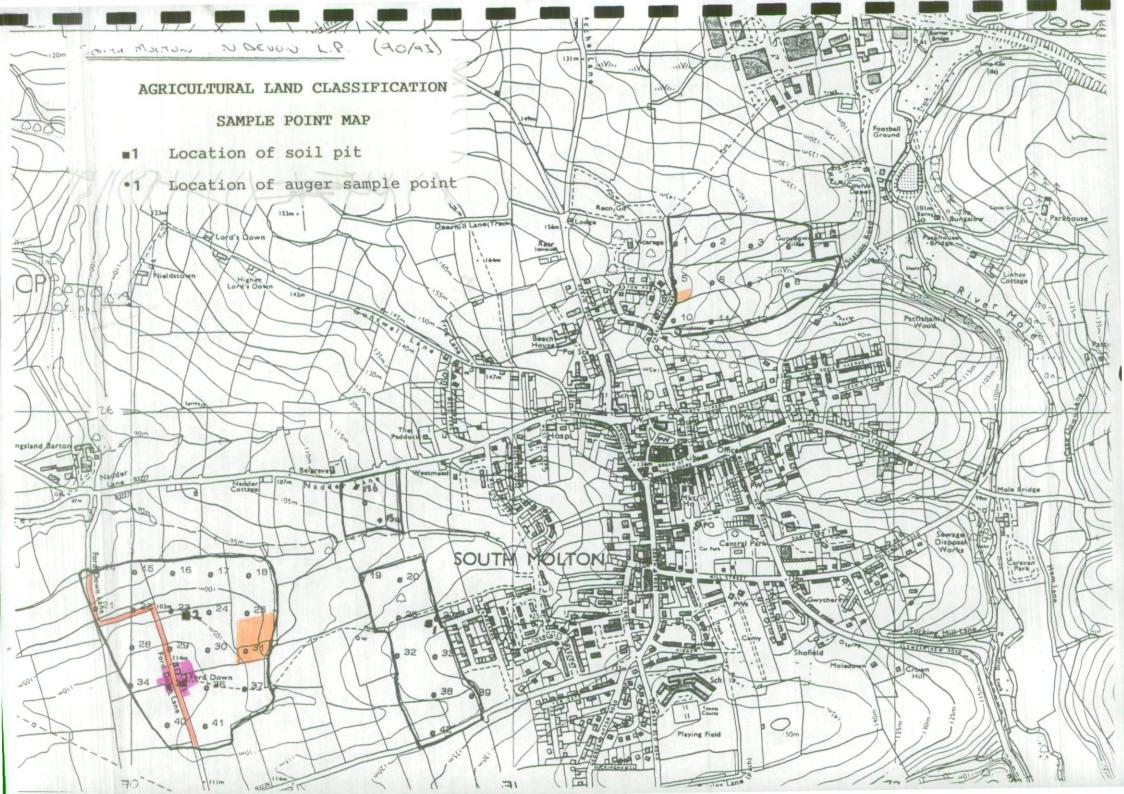

## **Agricultural Land Classification**

6189

North Devon Distict Local Plan

Land at South Molton

|        | Quality                                                                   | Area (ha)        |
|--------|---------------------------------------------------------------------------|------------------|
| 唐      | Excellent                                                                 | nil              |
| *      | Very Good                                                                 | nil              |
| -      | Good                                                                      | 16.5             |
|        | Moderate                                                                  | 11.2             |
|        | Poor                                                                      | 9.3              |
|        | Very Poor                                                                 | 0.5              |
| C      | Other Land Categorie                                                      | es               |
|        | Urban                                                                     | Area (ha)<br>0.9 |
|        | Non-Agricultural                                                          | 1.0              |
| **     | Woodland                                                                  | nil              |
|        | Agricultural Buildings                                                    | 0.5              |
| *      | Open Water                                                                | nil              |
| *      | Not Surveyed                                                              | nil              |
|        | Total agricultural land a                                                 |                  |
|        | Total survey a                                                            |                  |
| * Grad | Total survey a<br>de/category not present within surv<br>Scale - 1:10,000 |                  |