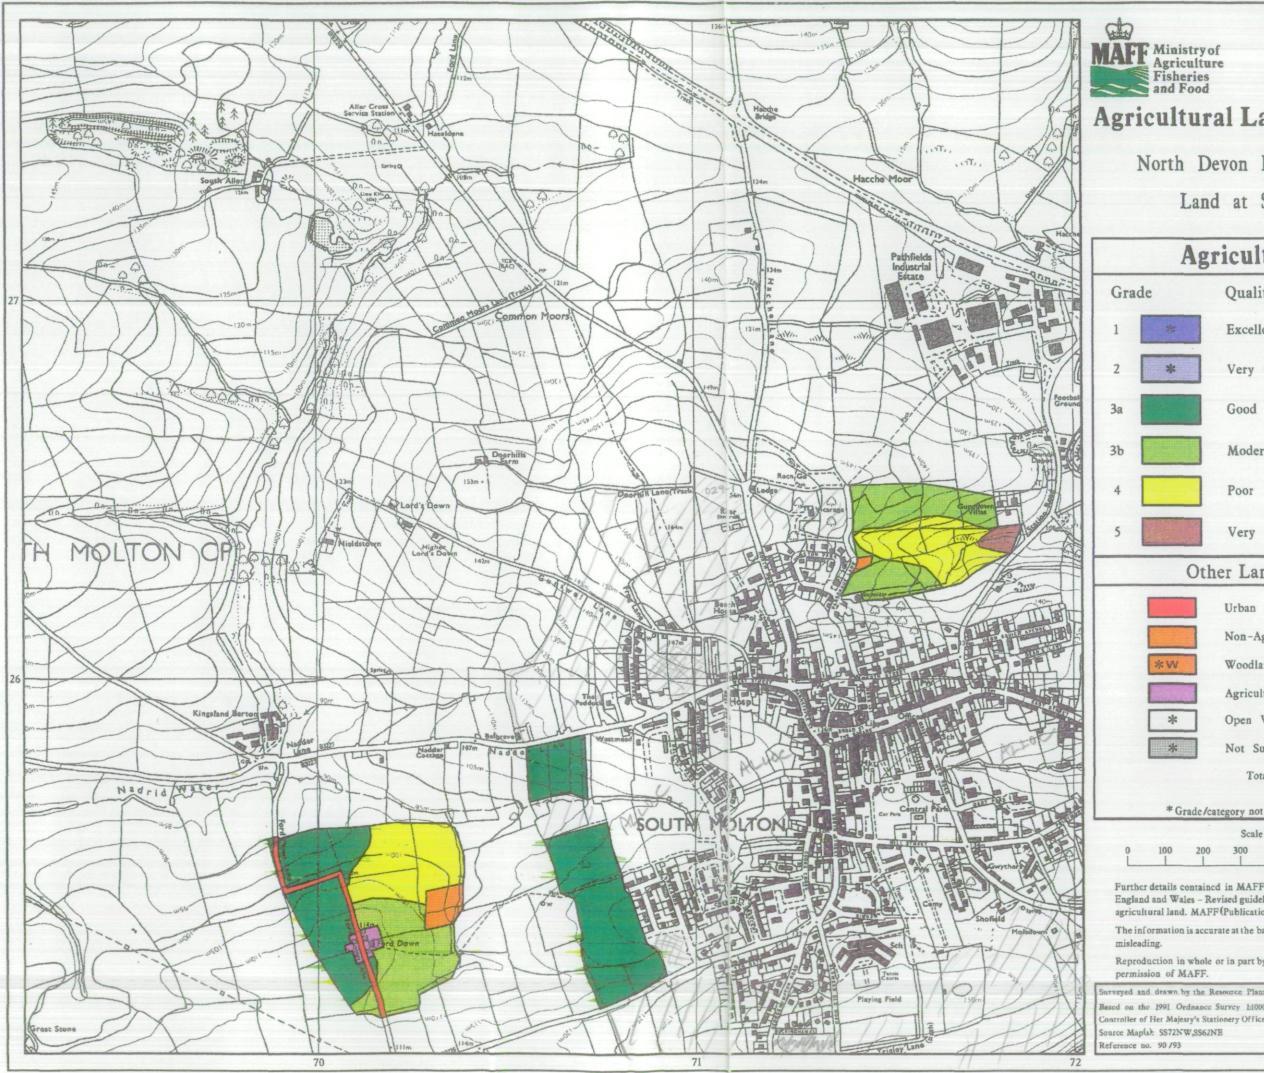

## **Agricultural Land Classification**

6189

North Devon Distict Local Plan

Land at South Molton

|        | Quality                                                                   | Area (ha)        |
|--------|---------------------------------------------------------------------------|------------------|
| 唐      | Excellent                                                                 | nil              |
| *      | Very Good                                                                 | nil              |
| -      | Good                                                                      | 16.5             |
|        | Moderate                                                                  | 11.2             |
|        | Poor                                                                      | 9.3              |
|        | Very Poor                                                                 | 0.5              |
| C      | Other Land Categorie                                                      | es               |
|        | Urban                                                                     | Area (ha)<br>0.9 |
|        | Non-Agricultural                                                          | 1.0              |
| **     | Woodland                                                                  | nil              |
|        | Agricultural Buildings                                                    | 0.5              |
| *      | Open Water                                                                | nil              |
| *      | Not Surveyed                                                              | nil              |
|        | Total agricultural land a                                                 |                  |
|        | Total survey a                                                            |                  |
| * Grad | Total survey a<br>de/category not present within surv<br>Scale - 1:10,000 |                  |