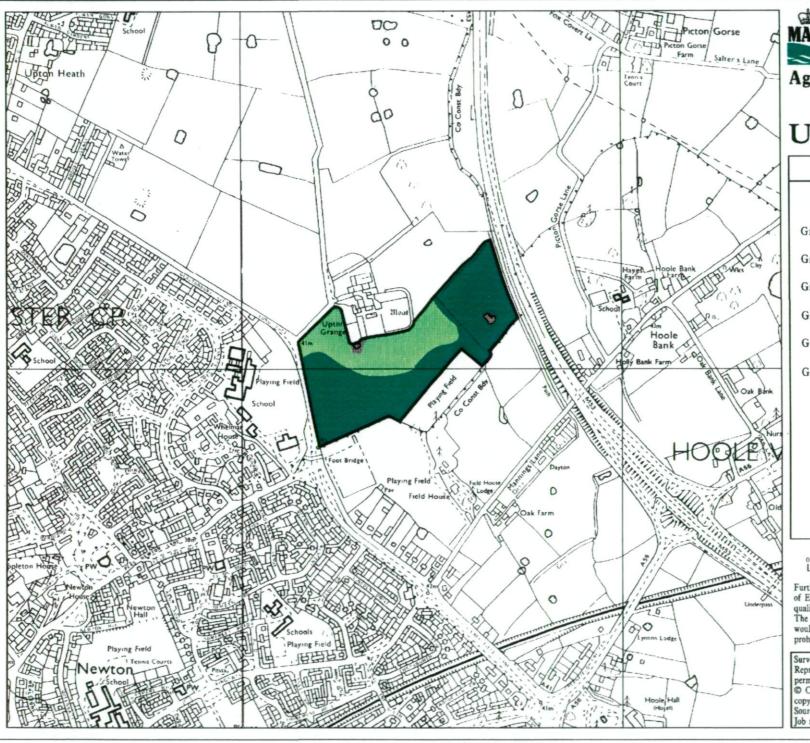

## Agricultural Land Classification Chester L.P. Upton by Chester

| Quality                           | Area (ha)                                                                                                                    |
|-----------------------------------|------------------------------------------------------------------------------------------------------------------------------|
| Eveellent                         |                                                                                                                              |
| Excellent                         | Nil                                                                                                                          |
| Very Good                         | Nil                                                                                                                          |
| Good                              | 9.0                                                                                                                          |
| Moderate                          | 4.1                                                                                                                          |
| Poor                              | Nil                                                                                                                          |
| Very Poor                         | Nil                                                                                                                          |
| Agricultural land<br>not surveyed | Nil                                                                                                                          |
| Other land                        | 0.2                                                                                                                          |
| Boundary of survey area           |                                                                                                                              |
| agricultural land area            | 13.1                                                                                                                         |
| Total survey area                 | 13.3                                                                                                                         |
|                                   | Good  Moderate  Poor  Very Poor  Agricultural land not surveyed  Other land  Boundary of survey area  agricultural land area |