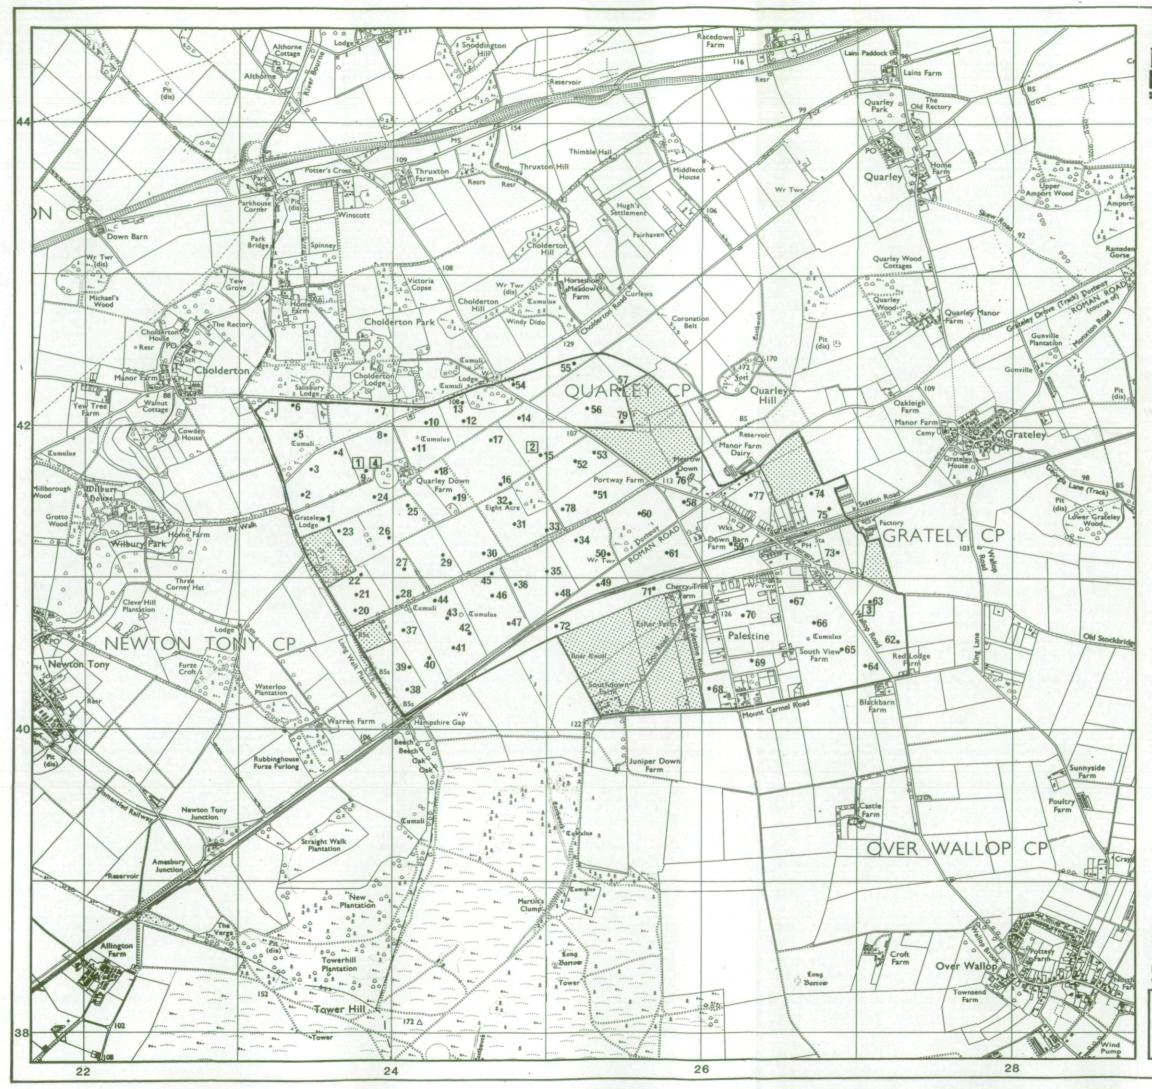

Location of Auger Borings Hampshire Structure Plan Review Reconnaissance Survey Land at Palestine/Grateley

•5

Auger boring

Profile pit

Not surveyed

## Scale 1:25,000

The information is accurate at the base map scale but any enlargement would be misleading.

Reproduction in whole or part by any means is prohibited without the prior permission of MAFF.

Surveyed and drawn by the Resource Planning Team, ADAS Statutory Unit, Guildford, Based on the 1990 Ordnance Survey 25,000 map with the permission of the Controller of her Majesty's Stationery Office. Source Map(s): SU24/34 SU23/33

Reference no. 1512/100/95 EL 15/00518

Crown Copyright Reserved 1995