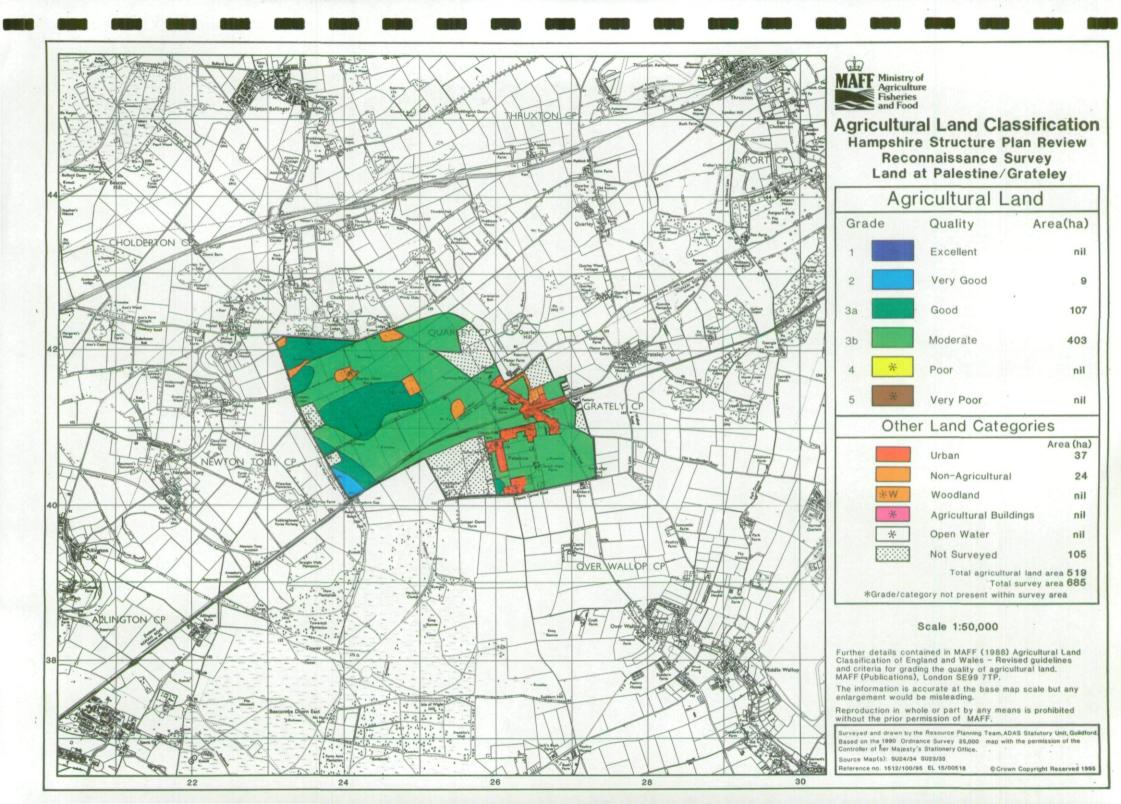

Location of Auger Borings Hampshire Structure Plan Review Reconnaissance Survey Land at Palestine/Grateley

•5

Auger boring

Profile pit

Not surveyed

## Scale 1:25,000

The information is accurate at the base map scale but any enlargement would be misleading.

Reproduction in whole or part by any means is prohibited without the prior permission of MAFF.

Surveyed and drawn by the Resource Planning Team, ADAS Statutory Unit, Guildford, Based on the 1990 Ordnance Survey 25,000 map with the permission of the Controller of her Majesty's Stationery Office. Source Map(s): SU24/34 SU23/33

Reference no. 1512/100/95 EL 15/00518

Crown Copyright Reserved 1995