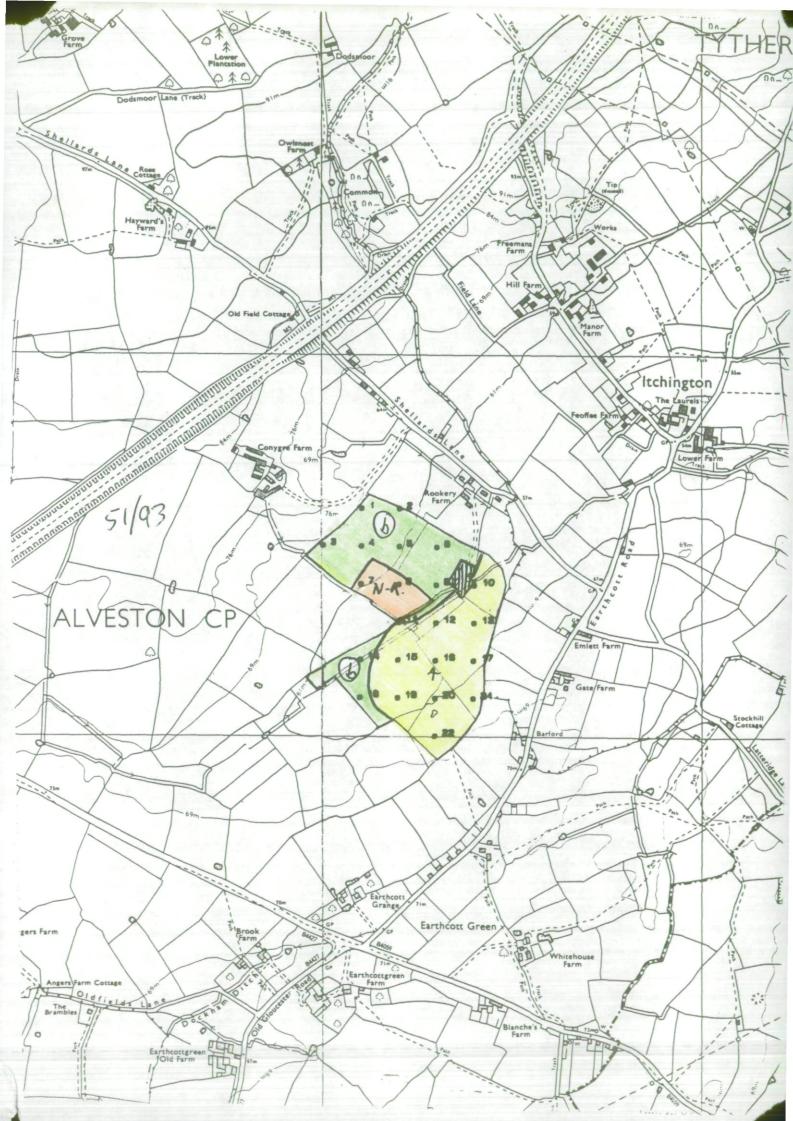

The information is accurate at the base map scale but any enlargement would be misleading.

Reproduction in whole or in part by any means is prohibited without the prior permission of M.A.F.F.

Surveyed by the Resource Planning Group July 93 . Map produced by the Cartographic Unit, Farm and Countryside Service, M.A.F.F. Bristol. Ref.no. 51/93

Based upon the 1973 Ordnance Survey 1:10 000 map with the permission of The Controller of Her Majesty's Stationery Office, Crown Copyright Reserved.

© Crown Copyright Reserved