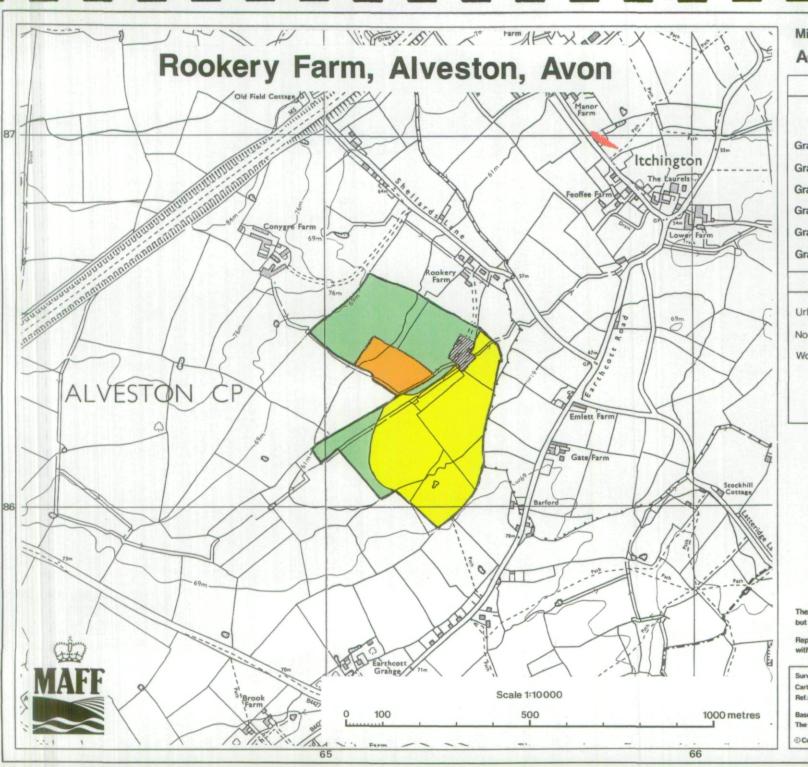

## Ministry of Agriculture, Fisheries and Food Agricultural Land Classification

Agricultural Land

| ALC grade                                                                          | Agricultural land quality | Degree of<br>limitation |
|------------------------------------------------------------------------------------|---------------------------|-------------------------|
| Grade 1 *                                                                          | Excellent                 | None or very minor      |
| Grade 2 *                                                                          | Very good                 | Minor                   |
| Grade 3a *                                                                         | Good                      | Moderate                |
| Grade 3b                                                                           | Moderate                  | Moderate to severe      |
| Grade 4                                                                            | Poor                      | Severe                  |
| Grade 5 *                                                                          | Very poor                 | Very severe             |
| Other Land Categories                                                              |                           |                         |
| Urban                                                                              |                           | cultural<br>dings       |
| Non - agricultural                                                                 | Ope                       | n water *               |
| Woodland                                                                           | W* Not                    | surveyed *              |
| *Grade/Category not present within survey area                                     |                           |                         |
| Further details contained in revised  Agricultural Land Classification, MAFF 1988. |                           |                         |

The information is accurate at the base map scale but any enlargement would be misleading.

Reproduction in whole or in part by any means is prohibited without the prior permission of M.A.F.F.

Surveyed by the Resource Planning Group July 93 . Map produced by the Cartographic Unit, Farm and Countryside Service, M.A.F.F. Bristol. Ref.no. 51/93

Based upon the 1973 Ordnance Survey 1:10 000 map with the permission of The Controller of Her Majesty's Stationery Office, Crown Copyright Reserved.

© Crown Copyright Reserved