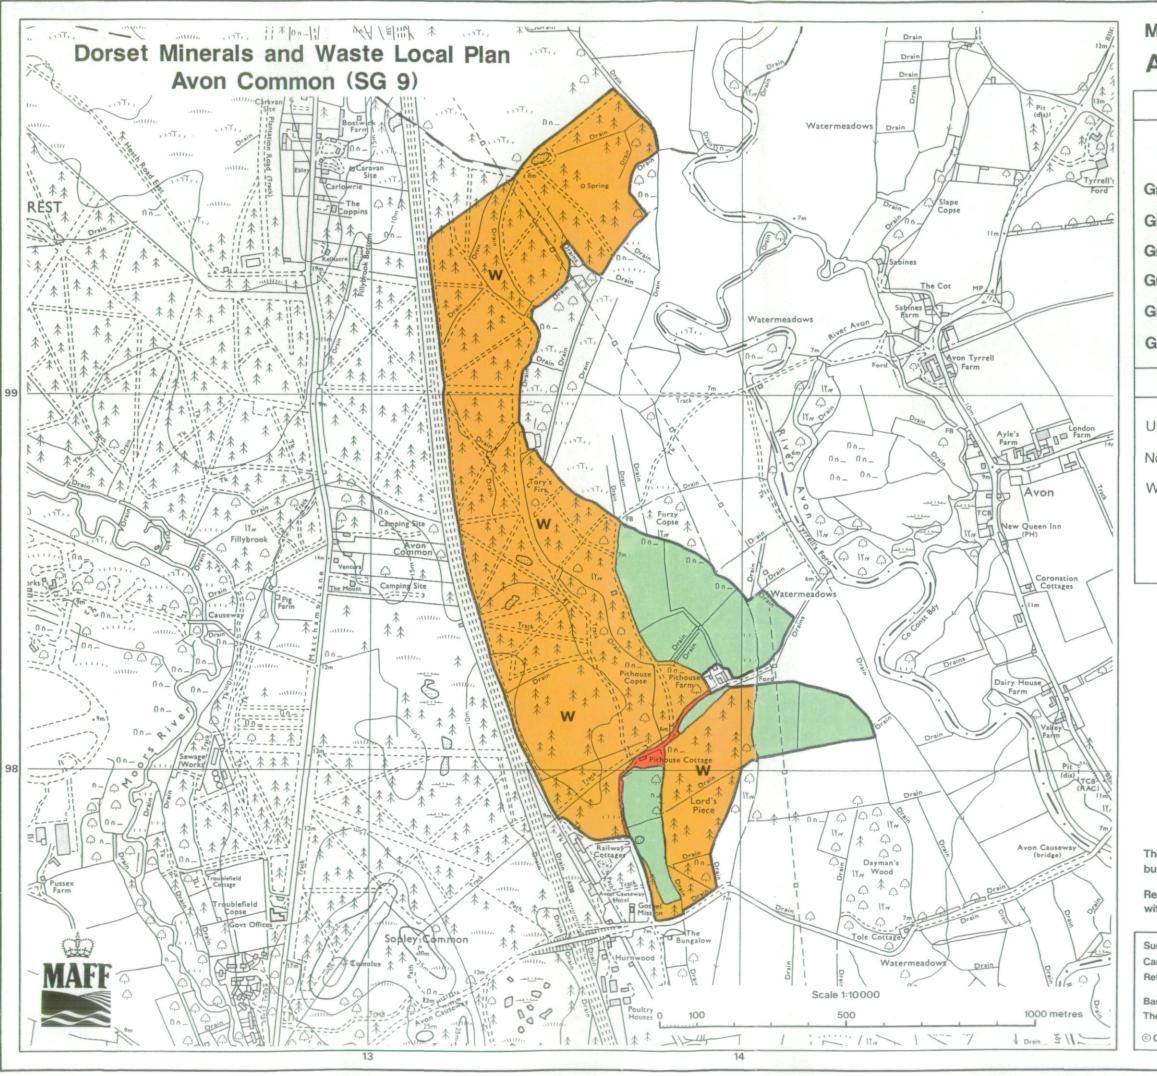

## Ministry of Agriculture, Fisheries and Food Agricultural Land Classification

Further details contained in revised Agricultural Land Classification, M.A.F.F. 1988.

The information is accurate at the base map scale but any enlargement would be misleading.

Reproduction in whole or in part by any means is prohibited without the prior permission of M.A.F.F.

Surveyed by the Resource Planning Group July 1993. Map produced by the Cartographic Unit, Farm and Countryside Service, M.A.F.F, Bristol.

Based upon the 1985 Ordnance Survey 1:10000 map with the permission of The Controller of Her Majesty's Stationery Office, Crown Copyright Reserved.

© Crown Copyright Reserved