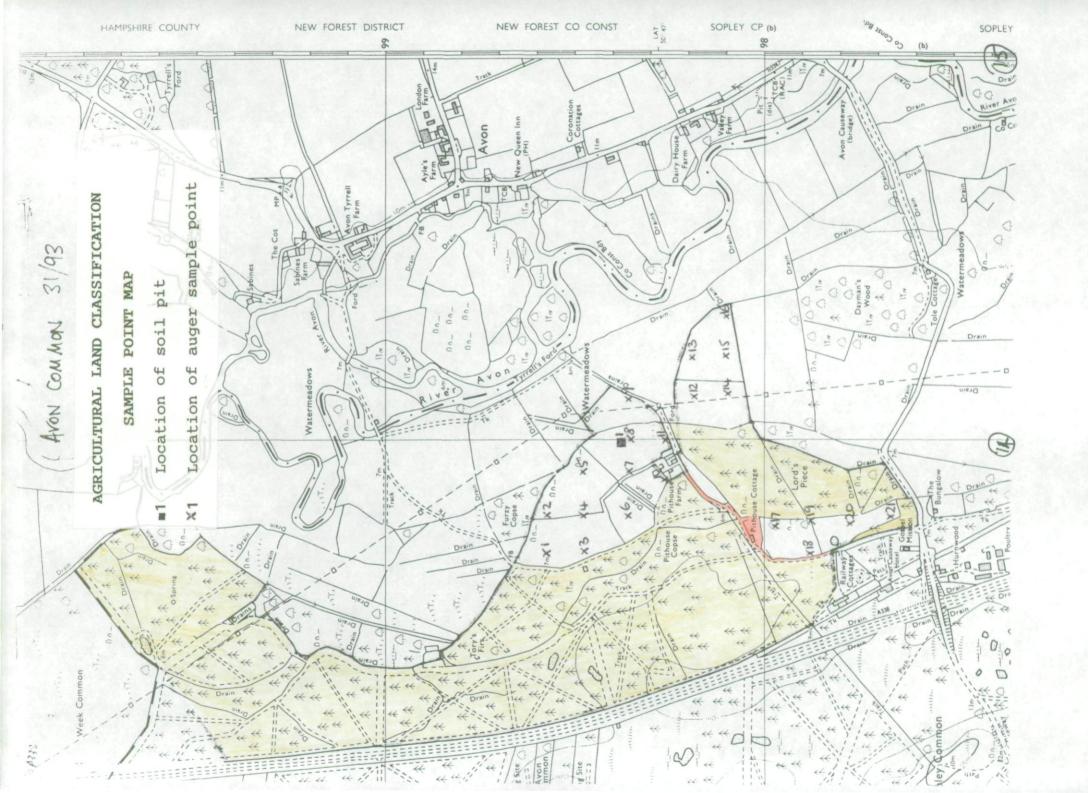

## Ministry of Agriculture, Fisheries and Food Agricultural Land Classification

Further details contained in revised Agricultural Land Classification, M.A.F.F. 1988.

The information is accurate at the base map scale but any enlargement would be misleading.

Reproduction in whole or in part by any means is prohibited without the prior permission of M.A.F.F.

Surveyed by the Resource Planning Group July 1993. Map produced by the Cartographic Unit, Farm and Countryside Service, M.A.F.F, Bristol.

Based upon the 1985 Ordnance Survey 1:10000 map with the permission of The Controller of Her Majesty's Stationery Office, Crown Copyright Reserved.

© Crown Copyright Reserved