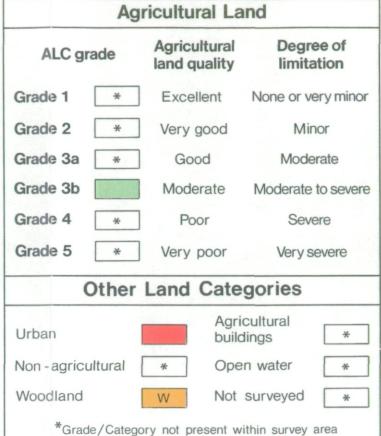

## Ministry of Agriculture, Fisheries and Food Agricultural Land Classification

Further details contained in revised Agricultural Land Classification, M.A.F.F. 1988.

The information is accurate at the base map scale but any enlargement would be misleading.

Reproduction in whole or in part by any means is prohibited without the prior permission of M.A.F.F.

Surveyed by the Resource Planning Group July 1993. Map produced by the Cartographic Unit, Farm and Countryside Service, M.A.F.F, Bristol.

Based upon the 1985 Ordnance Survey 1:10000 map with the permission of The Controller of Her Majesty's Stationery Office, Crown Copyright Reserved.

© Crown Copyright Reserved