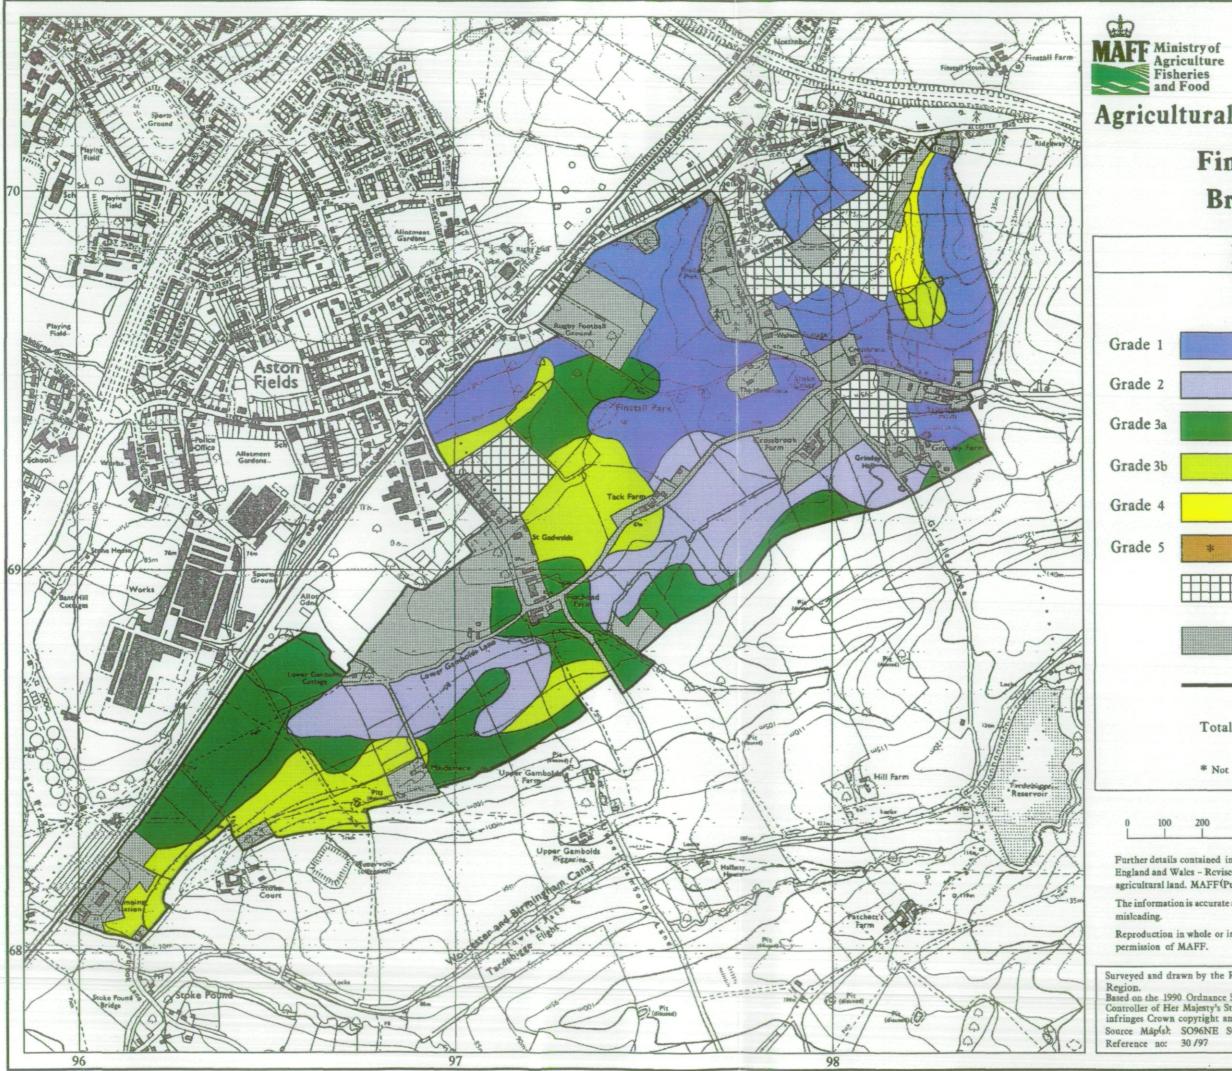

**Agricultural Land Classification** 

## **Finstall Park**

Bromsgrove

|       | L          | egend                                        |           |
|-------|------------|----------------------------------------------|-----------|
|       |            | Quality                                      | Area (ha) |
| de 1  |            | Excellent                                    | 40.5      |
| de 2  |            | Very Good                                    | 25.5      |
| de 3a |            | Good                                         | 34.1      |
| de 3b |            | Moderate                                     | 23.2      |
| de 4  |            | Poor                                         | 2.0       |
| de 5  | *          | Very Poor                                    | 0.0       |
|       |            | Agricultural land<br>not surveyed            | 13.0      |
|       |            | Other land                                   | 41.9      |
|       |            | Boundary of<br>survey area                   |           |
|       | Total ag   | ricultural land area                         | 138.3     |
|       | * Not pres | Total survey area<br>sent within survey area | 180.2     |

Further details contained in MAFF (1988) Agricultural Land Classification of England and Wales – Revised guidelines and criteria for grading the quality of agricultural land. MAFF (Publications), London SE99 7TP.