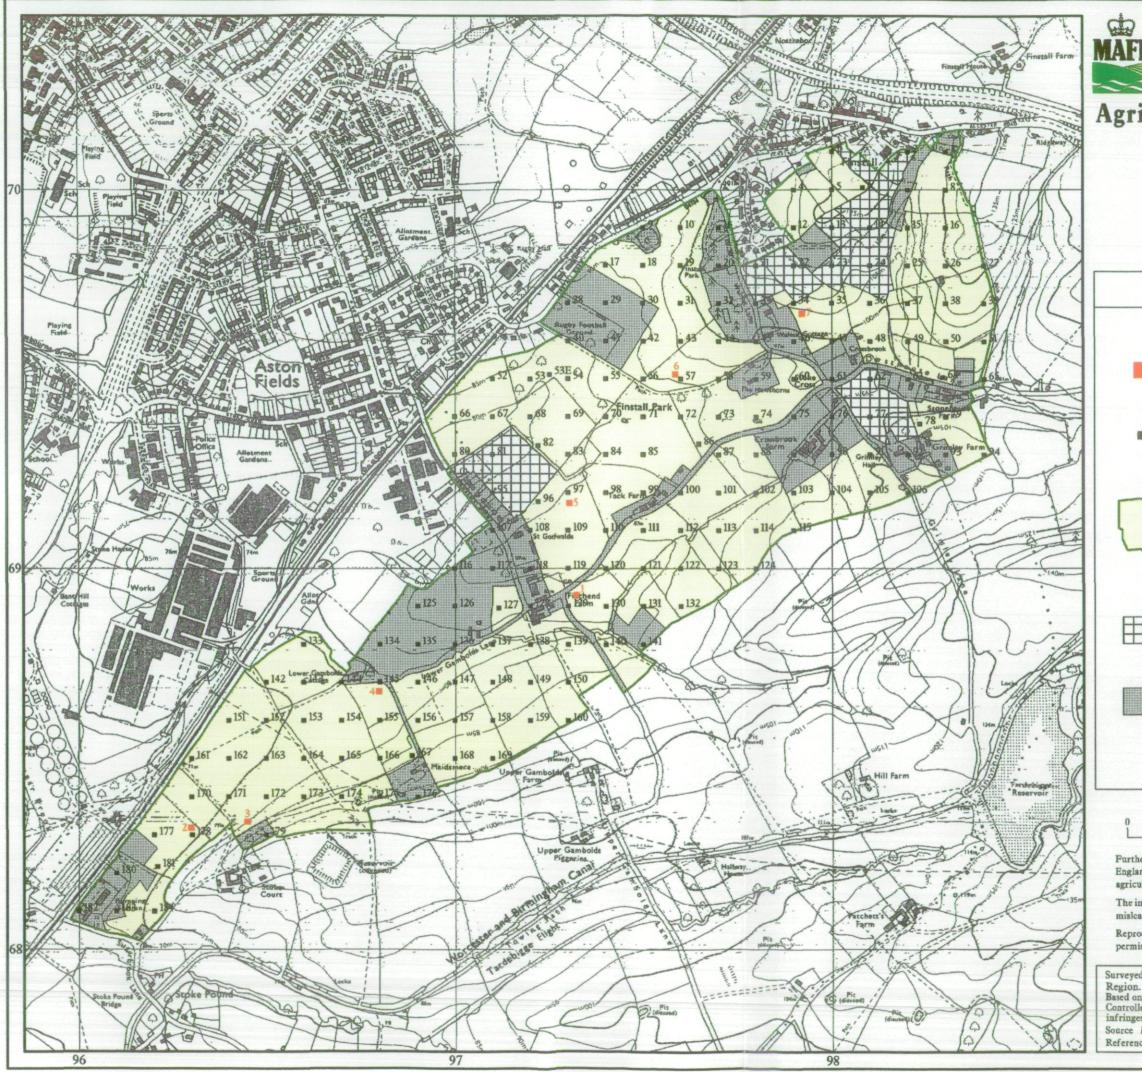

| Sa                                                                               | Bromsgrove                                                                                                                                                                                                                                                                                                              |
|----------------------------------------------------------------------------------|-------------------------------------------------------------------------------------------------------------------------------------------------------------------------------------------------------------------------------------------------------------------------------------------------------------------------|
| Sa                                                                               |                                                                                                                                                                                                                                                                                                                         |
|                                                                                  | mple Point Map                                                                                                                                                                                                                                                                                                          |
|                                                                                  | Legend                                                                                                                                                                                                                                                                                                                  |
|                                                                                  |                                                                                                                                                                                                                                                                                                                         |
| 1                                                                                | Location of soil pit                                                                                                                                                                                                                                                                                                    |
| 1                                                                                | Location of auger<br>sample point                                                                                                                                                                                                                                                                                       |
| 5                                                                                | Boundary of<br>survey area                                                                                                                                                                                                                                                                                              |
|                                                                                  | Agricultural land<br>not surveyed                                                                                                                                                                                                                                                                                       |
|                                                                                  | Other land                                                                                                                                                                                                                                                                                                              |
|                                                                                  | Scale - 1:10,000                                                                                                                                                                                                                                                                                                        |
| 100<br>1                                                                         | 200 300 400 500 600 700 800<br>1 1 1 1 1 1                                                                                                                                                                                                                                                                              |
| d and Wale<br>tural land. I<br>ormation is<br>ling.<br>uction in w<br>sion of MA | Metres<br>ntained in MAFF (1988) Agricultural Land Classification of<br>a - Revised guidelines and criteria for grading the quality of<br>MAFF (Publications), London SE99 7TP.<br>accurate at the base map scale but any enlargement would be<br>whole or in part by any means is prohibited without the prior<br>AFF. |