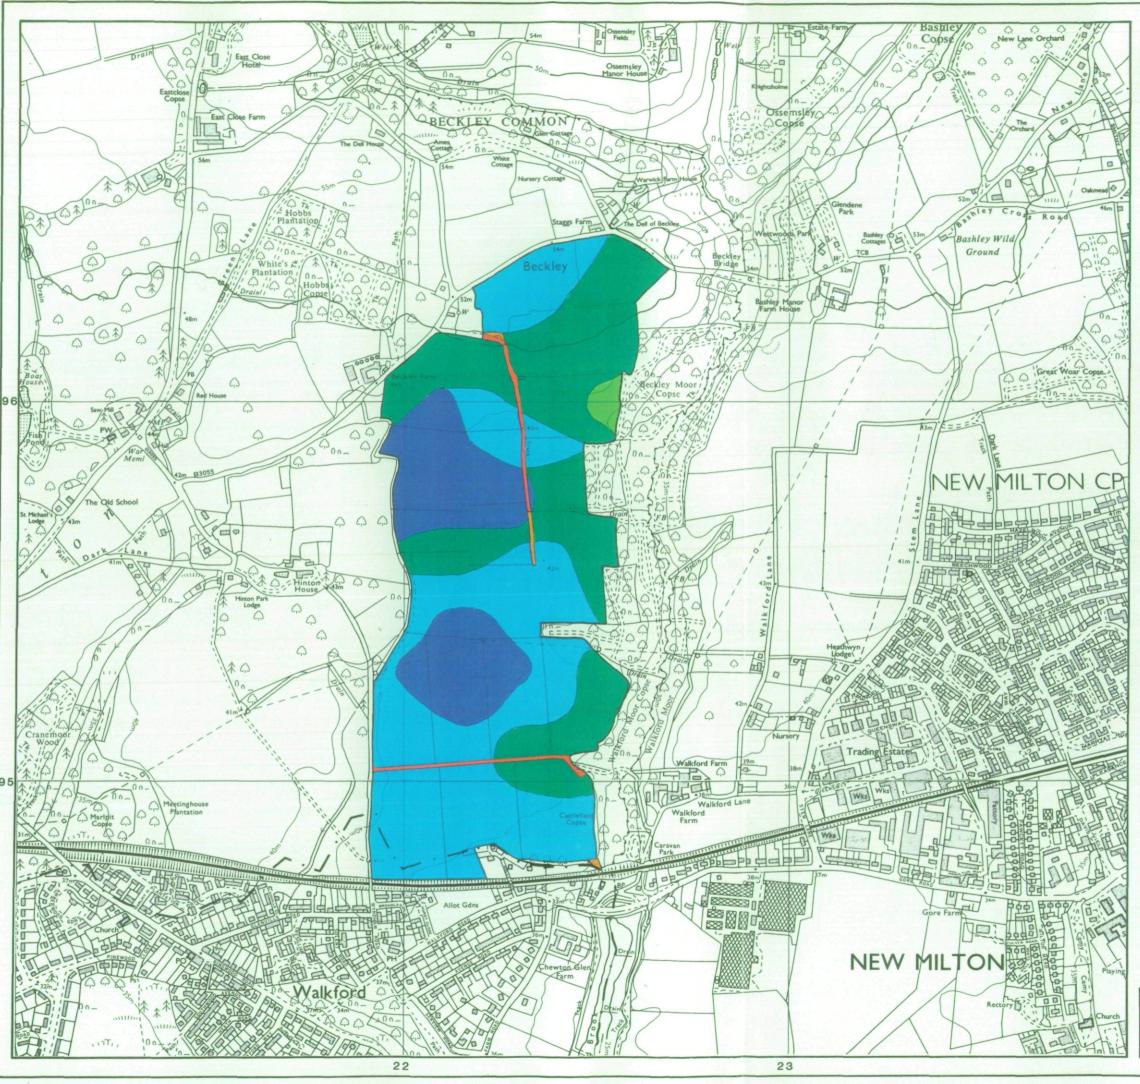

## **Agricultural Land Classification**

Hampshire Minerals and Waste Disposal Plan Omission Site 15 Walkford Farm, Hinton

| Agricultural Land                                                                                                                                                                                                                                                                          |                        |                  |  |  |  |  |  |  |  |
|--------------------------------------------------------------------------------------------------------------------------------------------------------------------------------------------------------------------------------------------------------------------------------------------|------------------------|------------------|--|--|--|--|--|--|--|
| Grade                                                                                                                                                                                                                                                                                      | Quality .              | Area(ha)         |  |  |  |  |  |  |  |
| 1                                                                                                                                                                                                                                                                                          | Excellent              | 16.8             |  |  |  |  |  |  |  |
| 2                                                                                                                                                                                                                                                                                          | Very Good              | 38.9             |  |  |  |  |  |  |  |
| За                                                                                                                                                                                                                                                                                         | Good                   | 30.6             |  |  |  |  |  |  |  |
| 3b                                                                                                                                                                                                                                                                                         | Moderate               | 0.8              |  |  |  |  |  |  |  |
| 4 *                                                                                                                                                                                                                                                                                        | Poor                   | nil              |  |  |  |  |  |  |  |
| 5 *                                                                                                                                                                                                                                                                                        | Very Poor              | nil              |  |  |  |  |  |  |  |
| Other Land Categories                                                                                                                                                                                                                                                                      |                        |                  |  |  |  |  |  |  |  |
|                                                                                                                                                                                                                                                                                            | Urban                  | Area (ha)<br>1.1 |  |  |  |  |  |  |  |
|                                                                                                                                                                                                                                                                                            | Non-Agricultural       | 0.2              |  |  |  |  |  |  |  |
| *w                                                                                                                                                                                                                                                                                         | Woodland               | nil              |  |  |  |  |  |  |  |
| *                                                                                                                                                                                                                                                                                          | Agricultural Buildings | nil              |  |  |  |  |  |  |  |
| *                                                                                                                                                                                                                                                                                          | Open Water             | nil              |  |  |  |  |  |  |  |
| *                                                                                                                                                                                                                                                                                          | Not Surveyed           | nil              |  |  |  |  |  |  |  |
| Total agricultural land area 87.1<br>Total survey area 88.4<br>*Grade/category not present within survey area                                                                                                                                                                              |                        |                  |  |  |  |  |  |  |  |
| and the second second                                                                                                                                                                                                                                                                      | Scale 1:10,000         |                  |  |  |  |  |  |  |  |
| 0 100 200                                                                                                                                                                                                                                                                                  | 300 400 500 600 700    | 800 900          |  |  |  |  |  |  |  |
| Further details contained in MAFF (1988) Agricultural Land<br>Classification of England and Wales - Revised guidelines<br>and criteria for grading the quality of agricultural land.<br>MAFF (Publications), London SE99 7TP.<br>The information is accurate at the base map scale but any |                        |                  |  |  |  |  |  |  |  |
| enlargement would be misleading.<br>Reproduction in whole or part by any means is prohibited                                                                                                                                                                                               |                        |                  |  |  |  |  |  |  |  |
| without the prior permission of MAFF.<br>Surveyed and drawn by the Resource Planning Team, ADAS Statutory Unit, Guildford.<br>Based on the 1980 Ordnance Survey 10,000 map with the permission of the<br>Controller of her Majesty's Stationery Office.                                    |                        |                  |  |  |  |  |  |  |  |
| Source Map(s): SZ 29 NW SZ 29 SW<br>Reference no. 1508/104/94 EL 15/107 ©Crown Copyright Reserved 1994                                                                                                                                                                                     |                        |                  |  |  |  |  |  |  |  |