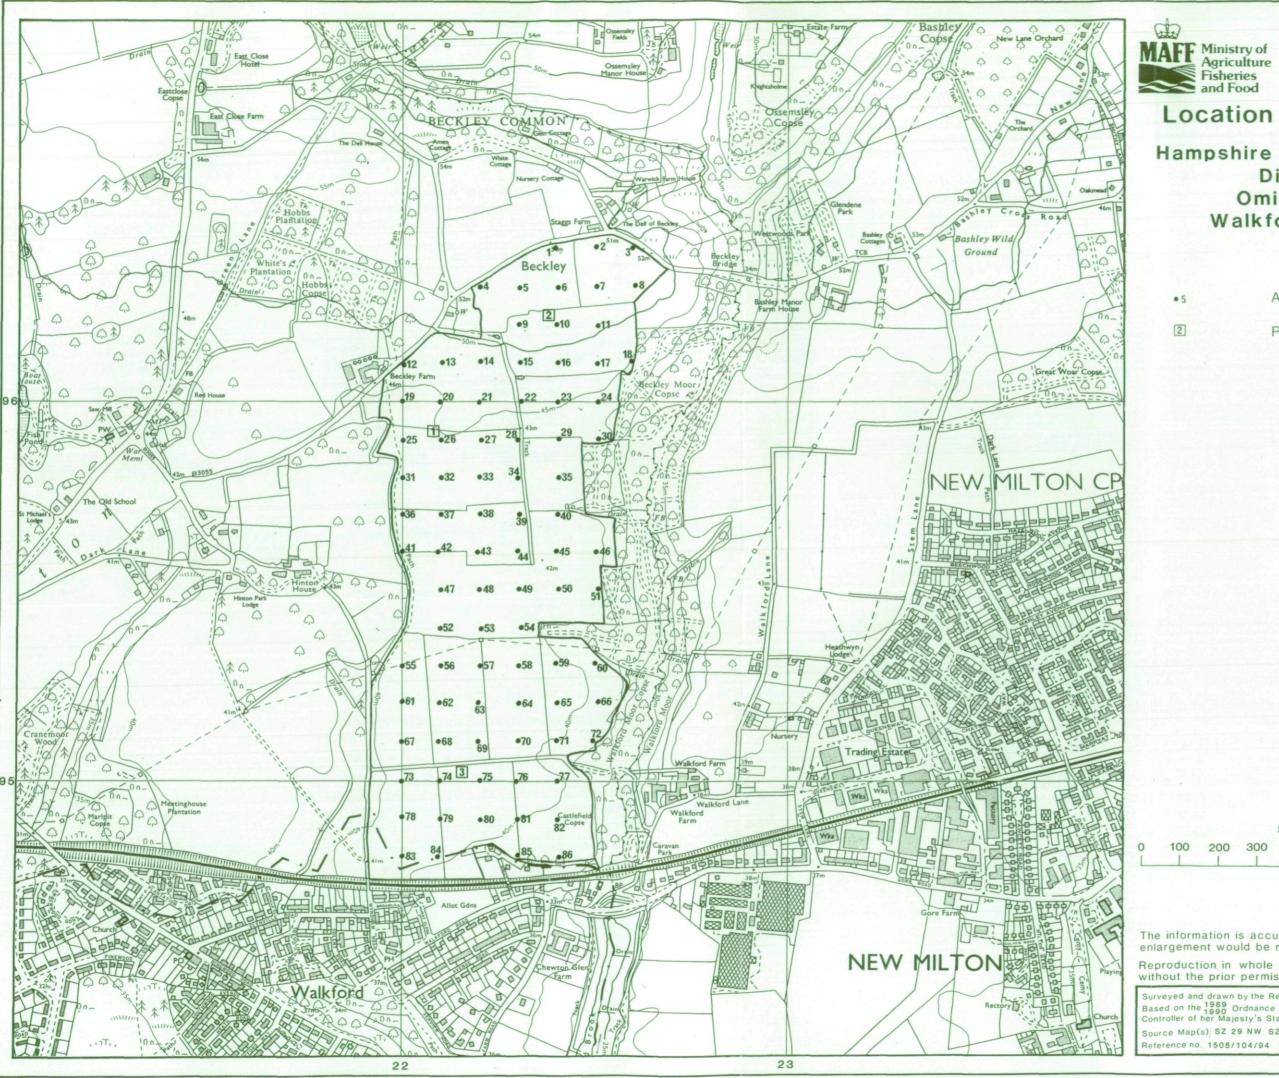

## Location of Auger Borings

Hampshire Minerals and Waste Disposal Plan Omission Site 15 Walkford Farm, Hinton

Auger boring

Profile pit

|      |           |           |         | Scale 1                       | 1:10,00 | 0                   |           |                     |                          |
|------|-----------|-----------|---------|-------------------------------|---------|---------------------|-----------|---------------------|--------------------------|
| 0    | 100<br>   | 200       | 300<br> | 400                           | 500     | 600                 | 700       | 800                 | 900                      |
|      |           |           |         |                               |         |                     |           |                     | Metres                   |
|      |           |           |         |                               |         |                     |           |                     |                          |
|      |           |           |         |                               |         |                     |           |                     |                          |
|      |           |           |         | nate a<br>mislead             |         | base m              | ap sca    | le but              | any                      |
|      |           |           |         | or par<br>ssion o             |         | ny mea<br>FF.       | ans is p  | prohibi             | ted                      |
| Bas  | ed on the | e 1989 C  | rdnance | esource<br>Survey<br>ationery | 10,000  | Team, Al<br>map wit | DAS Stat  | utory Ur<br>mission | nit, Guildford<br>of the |
| Sou  | rce Map   | (s): SZ 2 | 9 NW S  | Z 29 SW                       |         |                     |           |                     |                          |
| Refe | erence no | . 1508/   | 104/94  | EL 15/1                       | 07      | c Crow              | vn Copyri | aht Res             | erved 1994               |