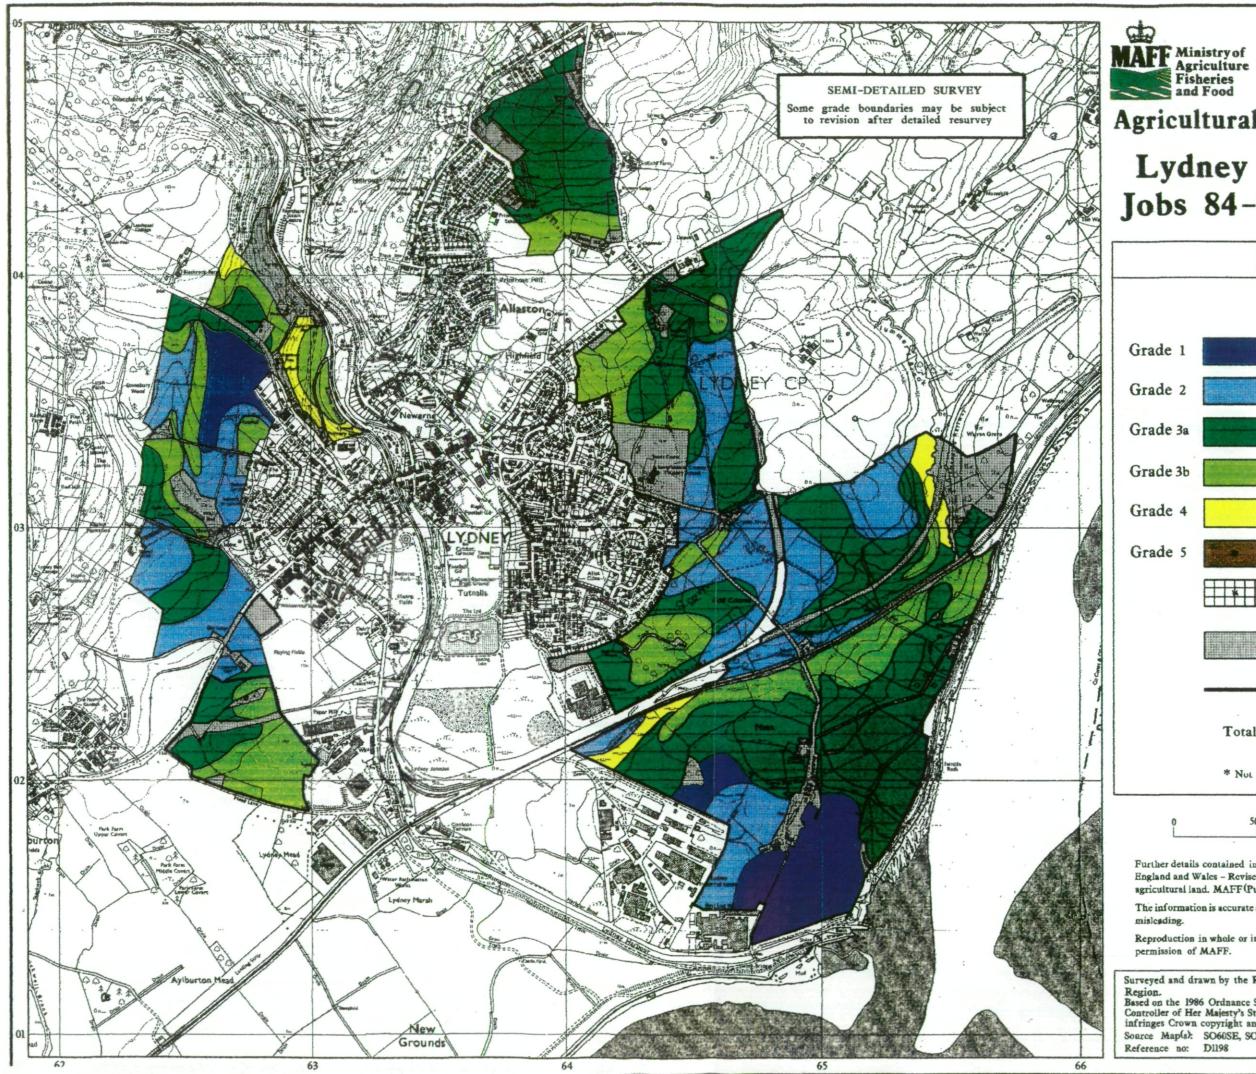

**Agricultural Land Classification** 

## Lydney Composite of Jobs 84-97 and D30-96

|                                                       | Quality                           | Area (ha)                                                                                                                                                                             |  |  |
|-------------------------------------------------------|-----------------------------------|---------------------------------------------------------------------------------------------------------------------------------------------------------------------------------------|--|--|
|                                                       | Excellent                         |                                                                                                                                                                                       |  |  |
|                                                       | Very Good                         |                                                                                                                                                                                       |  |  |
|                                                       | Good                              |                                                                                                                                                                                       |  |  |
|                                                       | Moderate                          |                                                                                                                                                                                       |  |  |
|                                                       | Poor                              |                                                                                                                                                                                       |  |  |
|                                                       | Very Poor                         |                                                                                                                                                                                       |  |  |
| *                                                     | Agricultural land<br>not surveyed |                                                                                                                                                                                       |  |  |
|                                                       | Other land                        |                                                                                                                                                                                       |  |  |
|                                                       | Boundary of<br>survey area        |                                                                                                                                                                                       |  |  |
| Total agricultural land area                          |                                   |                                                                                                                                                                                       |  |  |
| Total survey area<br>* Not present within survey area |                                   |                                                                                                                                                                                       |  |  |
|                                                       | * Not presen                      | Very Good   Good   Moderate   Poor   Very Poor   Very Poor   Agricultural land not surveyed   Other land   Boundary of survey area   Total agricultural land area   Total survey area |  |  |

|   | () Searce |      |       |
|---|-----------|------|-------|
| 0 | 500       | 1000 | 1500  |
| 1 |           |      |       |
|   |           |      | Metre |

Further details contained in MAFF (1988) Agricultural Land Classification of England and Wales – Revised guidelines and criteria for grading the quality of agricultural land. MAFF (Publications), London SE99 7TP.