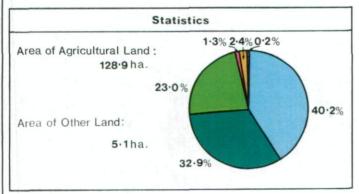

## Agricultural Land Classification

| Agricultural Land    |                              |                            |  |
|----------------------|------------------------------|----------------------------|--|
| Agricultural Grades  | Agricultural<br>Land Quality | Area within the site (ha.) |  |
| Grade 1              | Excellent                    | Nil                        |  |
| Grade 2              | Very Good                    | 53.9                       |  |
| Grade 3 Sub-Grade 3a | Good                         | 44.1                       |  |
|                      | Moderate                     | 30.9                       |  |
| Grade 4              | Poor                         | Nil                        |  |
| Grade 5              | Very Poor                    | Nil                        |  |

| Land in Other Categories                                                                    |                            |  |
|---------------------------------------------------------------------------------------------|----------------------------|--|
|                                                                                             | Area within the site (ha.) |  |
| Urban Including housing industry.commerce, derelict land, sports facilities, transport.     | 1.7                        |  |
| Non-agricultural<br>Including golf courses, parks.<br>sports fields, allotments, airfields. | 3.2                        |  |
| Woodland Farm woodland                                                                      | Nil                        |  |
| Commercial woodland                                                                         | Nil                        |  |
| Agricultural buildings<br>Including glasshouses                                             | 0.2                        |  |
| Open water                                                                                  | Nil                        |  |
| Land not surveyed                                                                           | Nil                        |  |