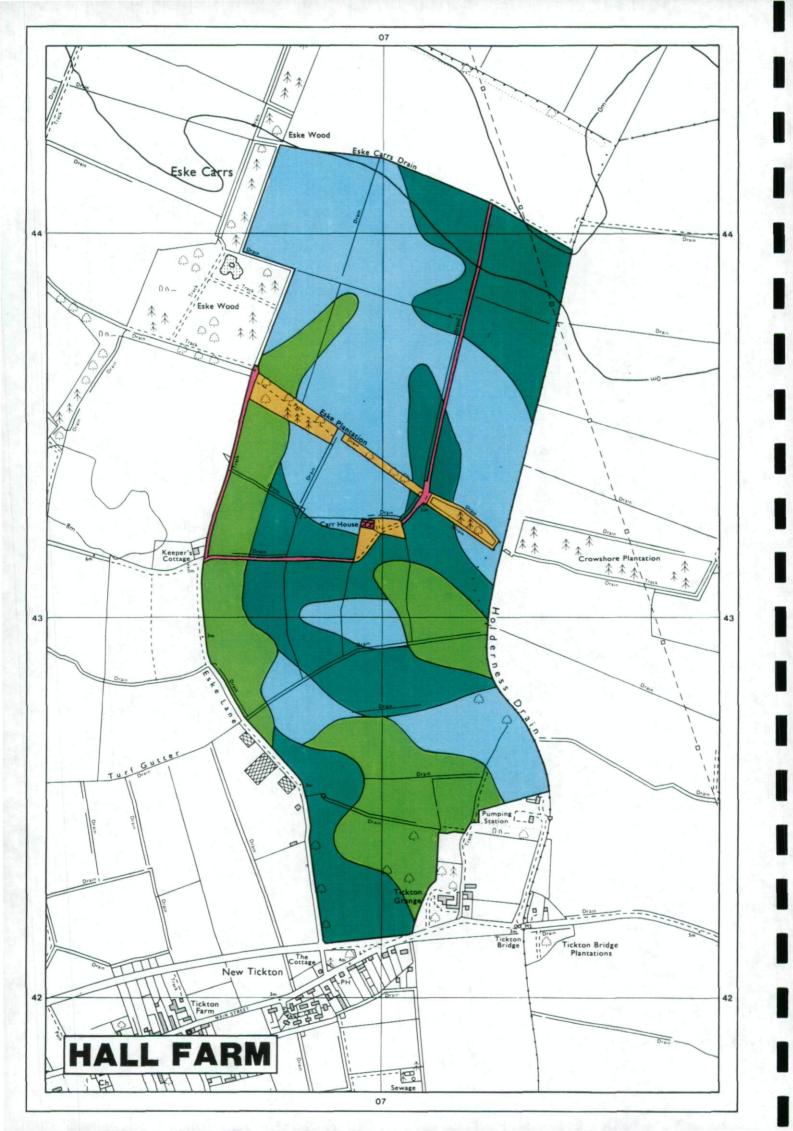

## HALL FARM, TICKTON

## Proposed Golf Course

## Agricultural Land Classification

| Agricultural Land    |                              |                            |  |
|----------------------|------------------------------|----------------------------|--|
| Agricultural Grades  | Agricultural<br>Land Quality | Area within the site (ha.) |  |
| Grade 1              | Excellent                    | Nil                        |  |
| Grade 2              | Very Good                    | 53.9                       |  |
| Grade 3 Sub-Grade 3a | Good                         | 44.1                       |  |
|                      | Moderate                     | 30.9                       |  |
| Grade 4              | Poor                         | Nil                        |  |
| Grade 5              | Very Poor                    | Nil                        |  |

| Land in Other Categories                                                                    |                            |  |
|---------------------------------------------------------------------------------------------|----------------------------|--|
|                                                                                             | Area within the site (ha.) |  |
| Urban Including housing industry.commerce, derelict land, sports facilities, transport.     | 1.7                        |  |
| Non-agricultural<br>Including golf courses, parks.<br>sports fields, allotments, airfields. | 3.2                        |  |
| Woodland Farm woodland                                                                      | Nil                        |  |
| Commercial woodland                                                                         | Nil                        |  |
| Agricultural buildings<br>Including glasshouses                                             | 0.2                        |  |
| Open water                                                                                  | Nil                        |  |
| Land not surveyed                                                                           | Nil                        |  |