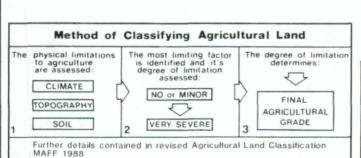

## Agricultural Land Classification

| Agricultural Land    |                              |                            |  |
|----------------------|------------------------------|----------------------------|--|
| Agricultural Grades  | Agricultural<br>Land Quality | Area within the site (ha.) |  |
| Grade 1              | Excellent                    | Nil                        |  |
| Grade 2              | Very Good                    | 53.9                       |  |
| Grade 3 Sub-Grade 3a | Good                         | 44.1                       |  |
|                      | Moderate                     | 30.9                       |  |
| Grade 4              | Poor                         | Nil                        |  |
| Grade 5              | Very Poor                    | Nil                        |  |