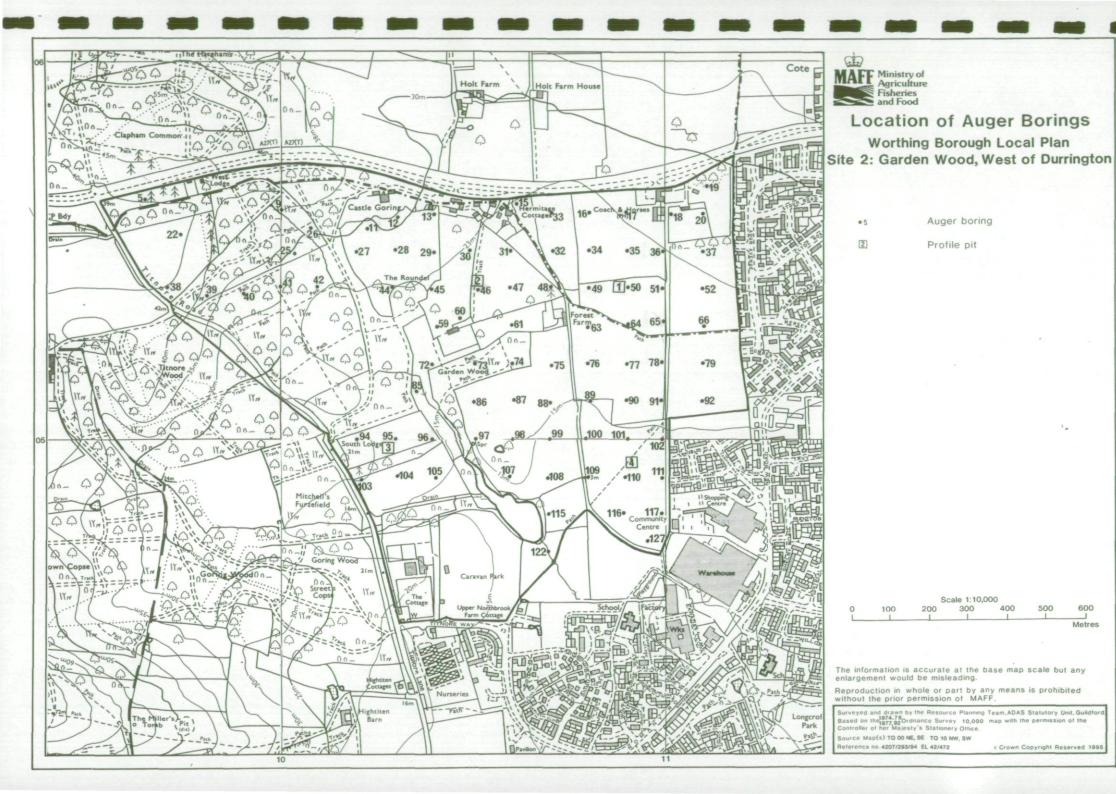

300

The information is accurate at the base map scale but any enlargement would be misleading.

Reproduction in whole or part by any means is prohibited without the prior permission of MAFF.

Surveyed and drawn by the Resource Planning Team. ADAS Statutory Unit, Guildford Based on the  $^{1974,76}_{927,92}$ Ordmance Survey 10,000 map with the permission of the Controller of her Majesty's Stationery Office.

Source Map(s):TQ 00 NE, SE TQ 10 NW, SW

Reference ng. 4207/293/94 EL 42/472

600

Metres