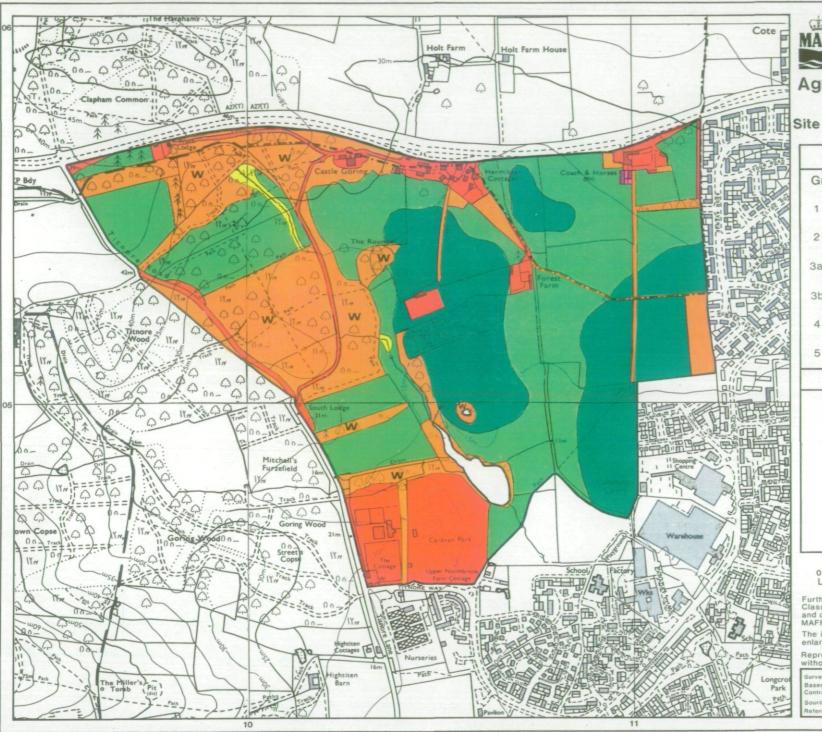

## **Agricultural Land Classification**

Worthing Borough Local Plan Site 2: Garden Wood, West of Durrington

| Grade        | Quality                                                        | Area(ha)          |
|--------------|----------------------------------------------------------------|-------------------|
| 1            | Excellent                                                      | nil               |
| 2 *          | Very Good                                                      | nil               |
| 3a           | Good                                                           | 28.1              |
| 3b           | Moderate                                                       | 48.3              |
| 4            | Poor                                                           | 0.8               |
| 5 *          | Very Poor                                                      | nil               |
| Oth          | er Land Catego                                                 | ories             |
|              | Urban                                                          | Area (ha)<br>15.4 |
|              | Non-Agricultural                                               | 4.8               |
| W            | Woodland                                                       | 25.5              |
|              | Agricultural Buildin                                           | gs <b>0.1</b>     |
|              | Open Water                                                     | 1.3               |
| ::: <b>:</b> | Not Surveyed                                                   | nil               |
| *Grade/c     | Total agricultural<br>Total su<br>ategory not present within s | rvey area 124.3   |