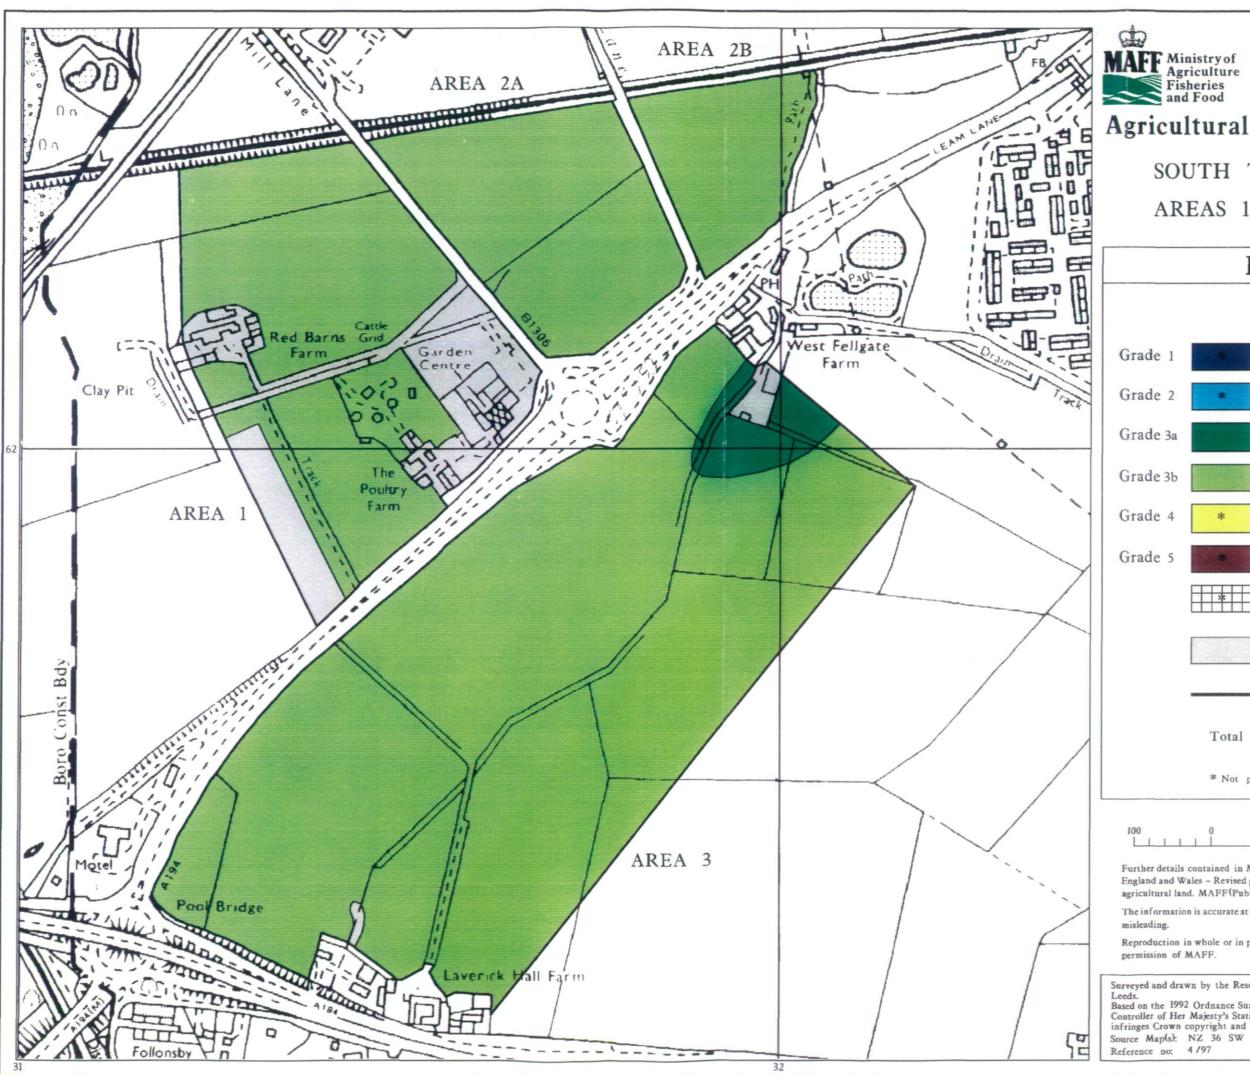

## **Agricultural Land Classification**

## SOUTH TYNESIDE U.D.P.

## AREAS 1, 2A, 2B AND 3

| Legend                          |                       |                                                                                                    |              |
|---------------------------------|-----------------------|----------------------------------------------------------------------------------------------------|--------------|
|                                 |                       | Quality                                                                                            | Area (ha)    |
|                                 |                       |                                                                                                    |              |
| Grade 1                         | •                     | Excellent                                                                                          | Nil          |
| Grade 2                         | *                     | Very Good                                                                                          | Nil          |
| Grade 3a                        |                       | Good                                                                                               | 1.5          |
| Grade 3b                        |                       | Moderate                                                                                           | 65.1         |
| Grade 4                         | *                     | Poor                                                                                               | Nil          |
| Grade 5                         |                       | Very Poor                                                                                          | Nil          |
|                                 | *                     | Agricultural land<br>not surveyed                                                                  | Nil          |
|                                 |                       | Other land                                                                                         | 5.9          |
|                                 |                       | Boundary of<br>survey area                                                                         |              |
| Total agricultural land area    |                       |                                                                                                    | 66.6         |
|                                 |                       | Total survey area                                                                                  | 72.5         |
|                                 | * Not pres            | ent within survey area                                                                             |              |
|                                 | S                     | calc 1:5,000                                                                                       |              |
| 100                             | 0                     | 100 200                                                                                            | 300          |
| ingland and W                   | Vales - Revised guid  | FF (1988) Agricultural Land Clas<br>delines and criteria for grading t<br>tions), London SE99 7TP. |              |
| l'he information<br>nisleading. | on is accurate at the | base map scale but any enlargem                                                                    | ent would be |

Reproduction in whole or in part by any means is prohibited without the prior

Surveyed and drawn by the Resource Planning Team, ADAS Statutory Unit, Leeds. Based on the 1992 Ordnance Survey 1:10,000 map with the permission of the Controller of Her Majesty's Stationery Office. Unauthorised reproduction infringes Crown copyright and may lead to prosecution or civil proceedings. Source Map(s): NZ 36 SW MAFF Licence No: GD2723 MAFF Licence No: GD272361 C Crown Copyright Reserved 1996