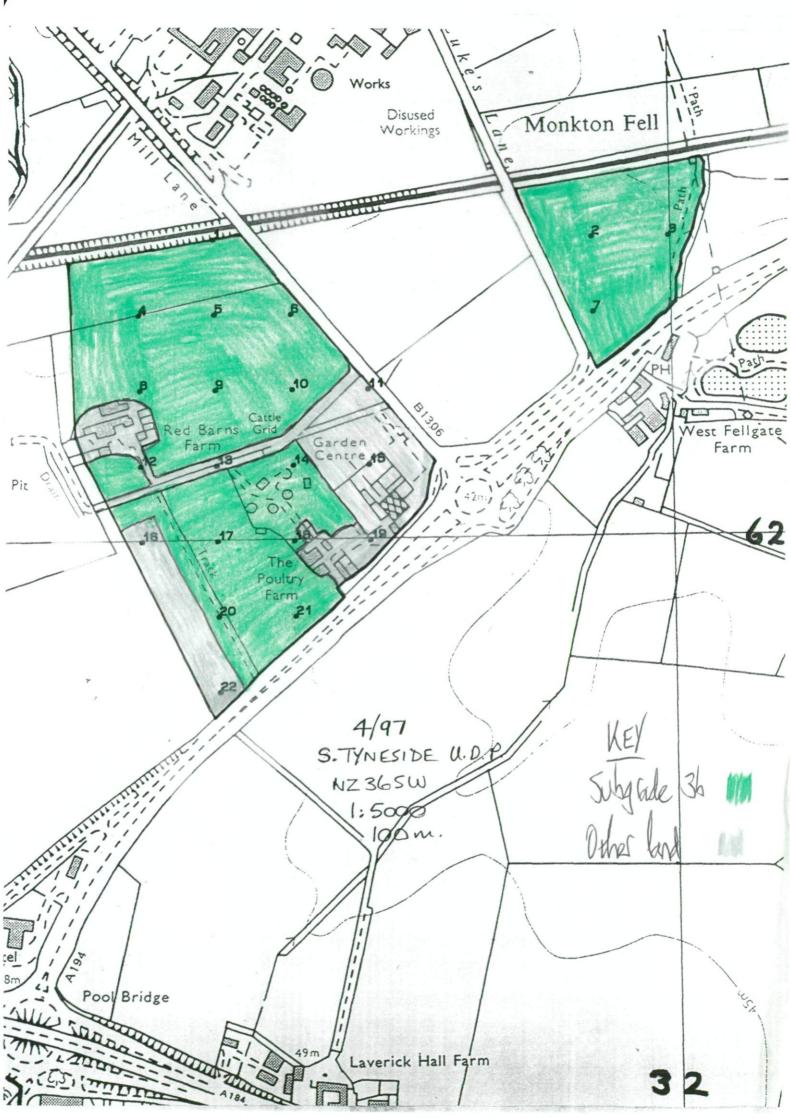

## **Agricultural Land Classification**

## SOUTH TYNESIDE U.D.P.

## AREAS 1, 2A, 2B AND 3

| Legend                          |                       |                                                                                                    |              |
|---------------------------------|-----------------------|----------------------------------------------------------------------------------------------------|--------------|
|                                 |                       | Quality                                                                                            | Area (ha)    |
|                                 |                       |                                                                                                    |              |
| Grade 1                         | •                     | Excellent                                                                                          | Nil          |
| Grade 2                         | *                     | Very Good                                                                                          | Nil          |
| Grade 3a                        |                       | Good                                                                                               | 1.5          |
| Grade 3b                        |                       | Moderate                                                                                           | 65.1         |
| Grade 4                         | *                     | Poor                                                                                               | Nil          |
| Grade 5                         |                       | Very Poor                                                                                          | Nil          |
|                                 | *                     | Agricultural land<br>not surveyed                                                                  | Nil          |
|                                 |                       | Other land                                                                                         | 5.9          |
|                                 |                       | Boundary of<br>survey area                                                                         |              |
| Total agricultural land area    |                       |                                                                                                    | 66.6         |
|                                 |                       | Total survey area                                                                                  | 72.5         |
|                                 | * Not pres            | ent within survey area                                                                             |              |
|                                 | S                     | calc 1:5,000                                                                                       |              |
| 100                             | 0                     | 100 200                                                                                            | 300          |
| ingland and W                   | Vales - Revised guid  | FF (1988) Agricultural Land Clas<br>delines and criteria for grading t<br>tions), London SE99 7TP. |              |
| l'he information<br>nisleading. | on is accurate at the | base map scale but any enlargem                                                                    | ent would be |

Reproduction in whole or in part by any means is prohibited without the prior

Surveyed and drawn by the Resource Planning Team, ADAS Statutory Unit, Leeds. Based on the 1992 Ordnance Survey 1:10,000 map with the permission of the Controller of Her Majesty's Stationery Office. Unauthorised reproduction infringes Crown copyright and may lead to prosecution or civil proceedings. Source Map(s): NZ 36 SW MAFF Licence No: GD2723 MAFF Licence No: GD272361 C Crown Copyright Reserved 1996