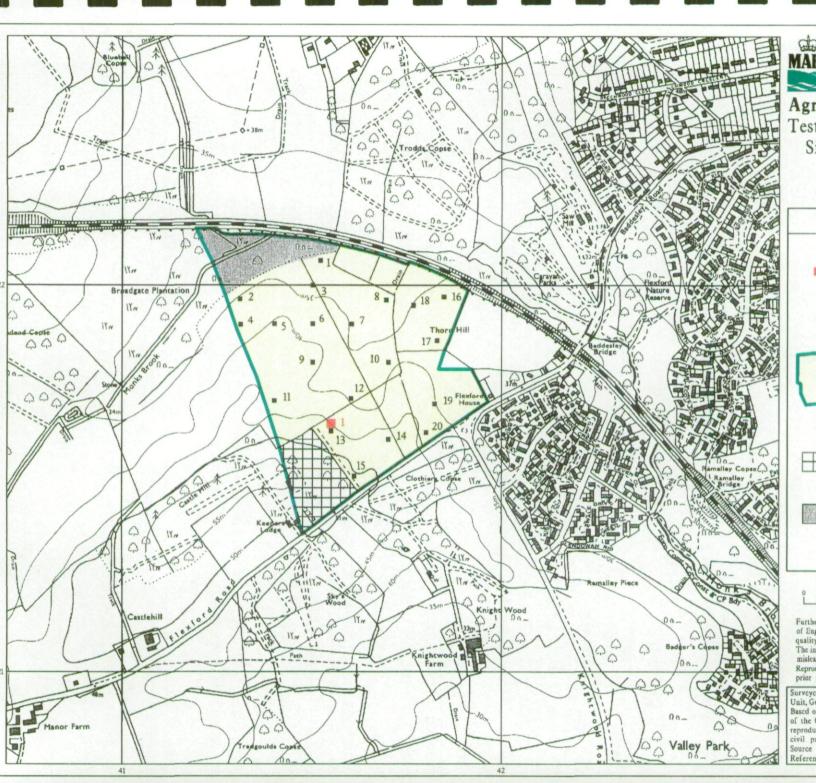

## Legend

- ■1 Location of soil pit
- Location of auger sample point

Boundary of survey area

Agricultural land not surveyed

Other land

Further details contained in MAFF (1988) Agricultural Land Classification of England and Wales - Revised guidelines and criteria for grading the quality of agricultural land. Maff (publications), London SE99 7TP. The information is accurate at base map scale but any enlargement would be misleading.

Reproduction in whole or in part by any means is prohibited without the prior permission of MAFI-.

Surveyed and drawn by the Resource Planning Team, ADAS Statutory Unit, Guildford.

Based on the 1991 Ordnance Survey 1:10,000 map with the permission of the Controller of Her Majesty's Stationery Office. Unauthorised reproduction infringes Crown copyright and may lead to prosecution or civil proceedings.

MAFF Licence No: GD272361

Source map(s): SU42SW Reference no: 1512/198/96

© Crown Copyright Reserved 1997