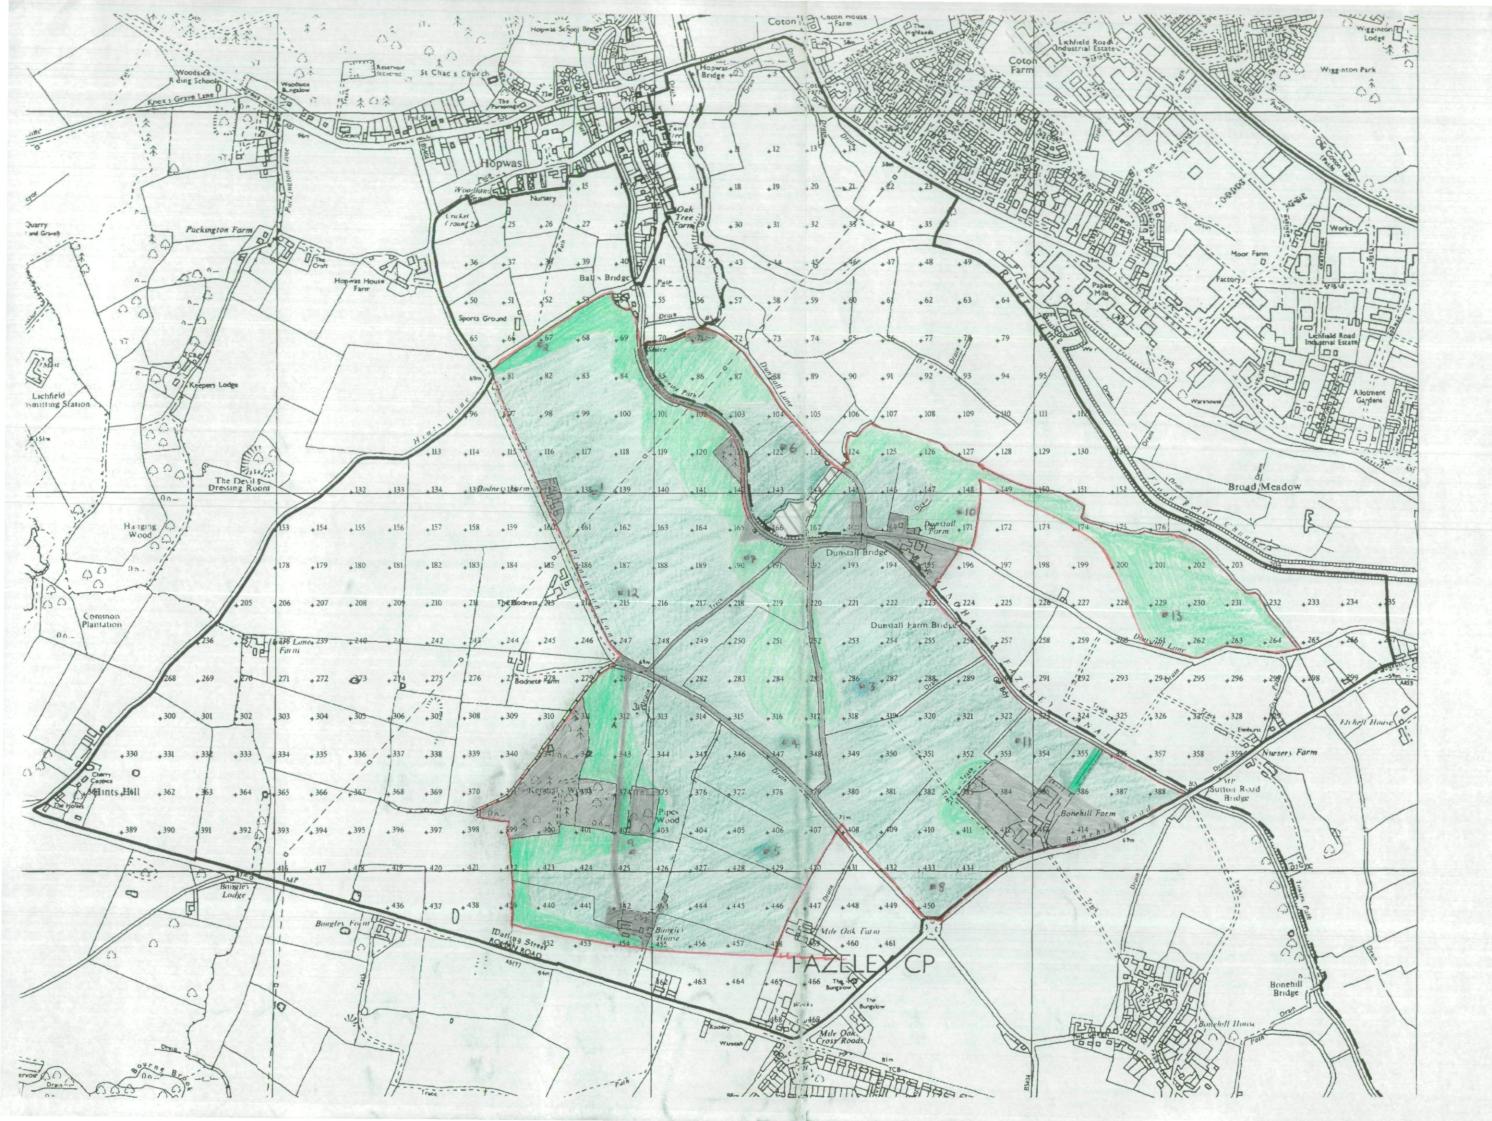

## Staffordshire S.P. South West Tamworth

Sample Point Map Legend

Location of soil pit

Location of auger sample point

Boundary of survey area

|                                                                                    | Sca                                    | ile - 1:10,                                     | 000                                       | 1.17                               | 3. A.              | 2.98            |   |
|------------------------------------------------------------------------------------|----------------------------------------|-------------------------------------------------|-------------------------------------------|------------------------------------|--------------------|-----------------|---|
| 200                                                                                | 300<br>                                | 400                                             | 500                                       | 600                                | 700                | 800             |   |
| ontained<br>Wales - I<br>Itural lan<br>is accura<br>ding.<br>whole or<br>sion of N | Revised<br>id, MA<br>ate at l<br>in pa | f guidel<br>FF (pu<br>base ma                   | ines and<br>blication<br>p scale          | l criteria<br>ns), Lono<br>but any | don SE9<br>enlarge | ment            | n |
| awn by I<br>n the 199<br>f the Co<br>ght.<br>ay lead t<br>: SK10SE                 | 87 Ore<br>ntrolle<br>Unauth<br>to pros | dnance s<br>r of He<br>norised<br>ecution<br>NE | Survey 1<br>r Majes<br>reprodu<br>or civi | ty's Stat                          | fringes<br>dings.  | Ŏffice<br>Crown |   |