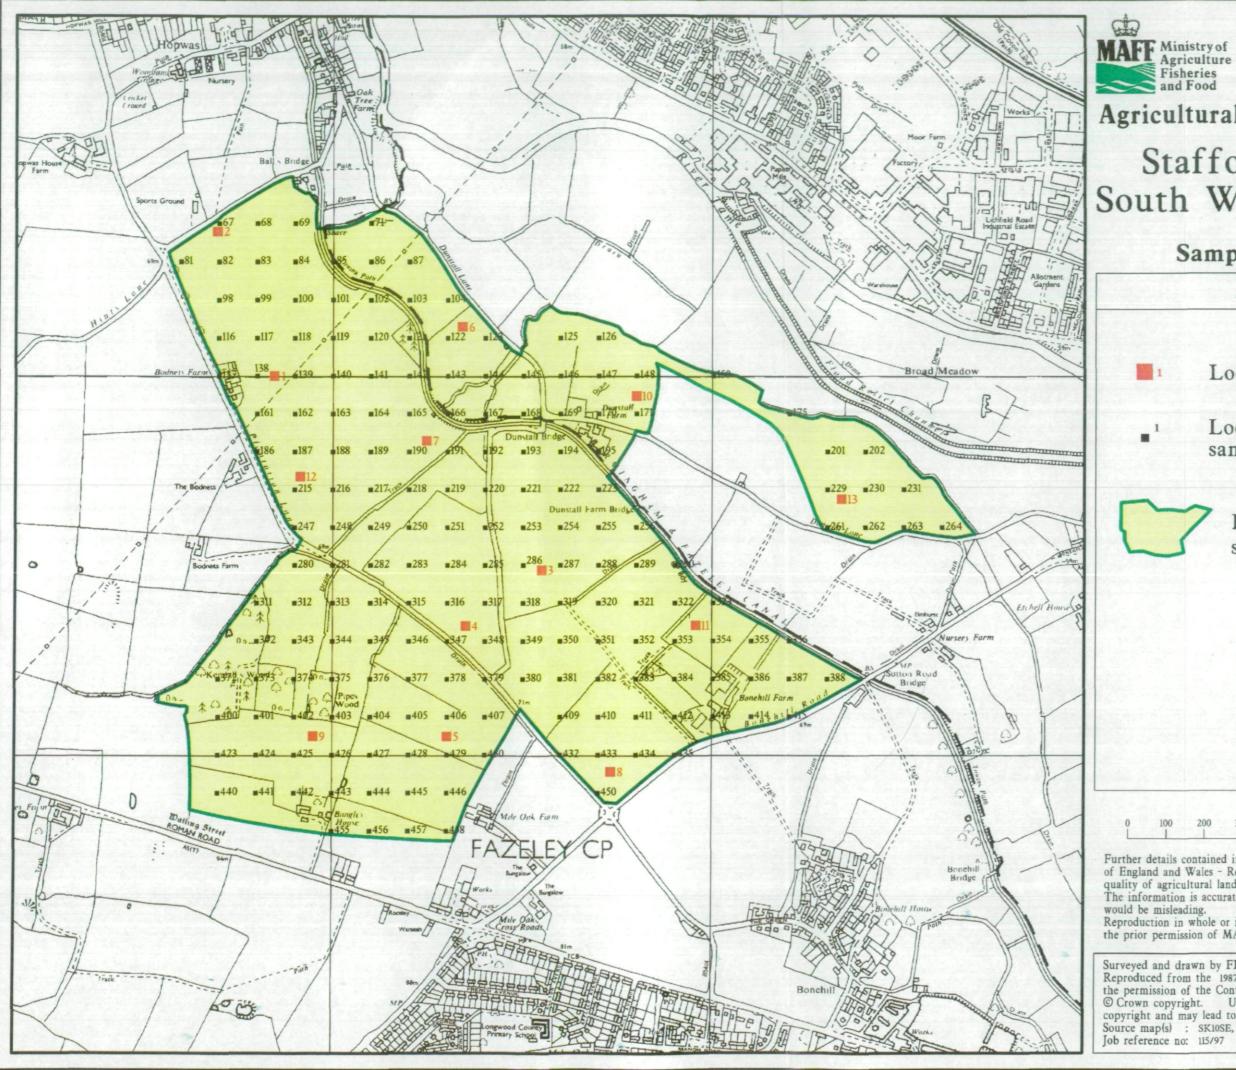

## Staffordshire S.P. South West Tamworth

Sample Point Map Legend

Location of soil pit

Location of auger sample point

Boundary of survey area

|                                                                                    | Sca                                    | ile - 1:10,                                     | 000                                       | 1.17                               | 3. A.              | 2.98            |   |
|------------------------------------------------------------------------------------|----------------------------------------|-------------------------------------------------|-------------------------------------------|------------------------------------|--------------------|-----------------|---|
| 200                                                                                | 300<br>                                | 400                                             | 500                                       | 600                                | 700                | 800             |   |
| ontained<br>Wales - I<br>Itural lan<br>is accura<br>ding.<br>whole or<br>sion of N | Revised<br>id, MA<br>ate at l<br>in pa | f guidel<br>FF (pu<br>base ma                   | ines and<br>blication<br>p scale          | l criteria<br>ns), Lono<br>but any | don SE9<br>enlarge | ment            | n |
| awn by I<br>n the 199<br>f the Co<br>ght.<br>ay lead t<br>: SK10SE                 | 87 Ore<br>ntrolle<br>Unauth<br>to pros | dnance s<br>r of He<br>norised<br>ecution<br>NE | Survey 1<br>r Majes<br>reprodu<br>or civi | ty's Stat                          | fringes<br>dings.  | Ŏffice<br>Crown |   |