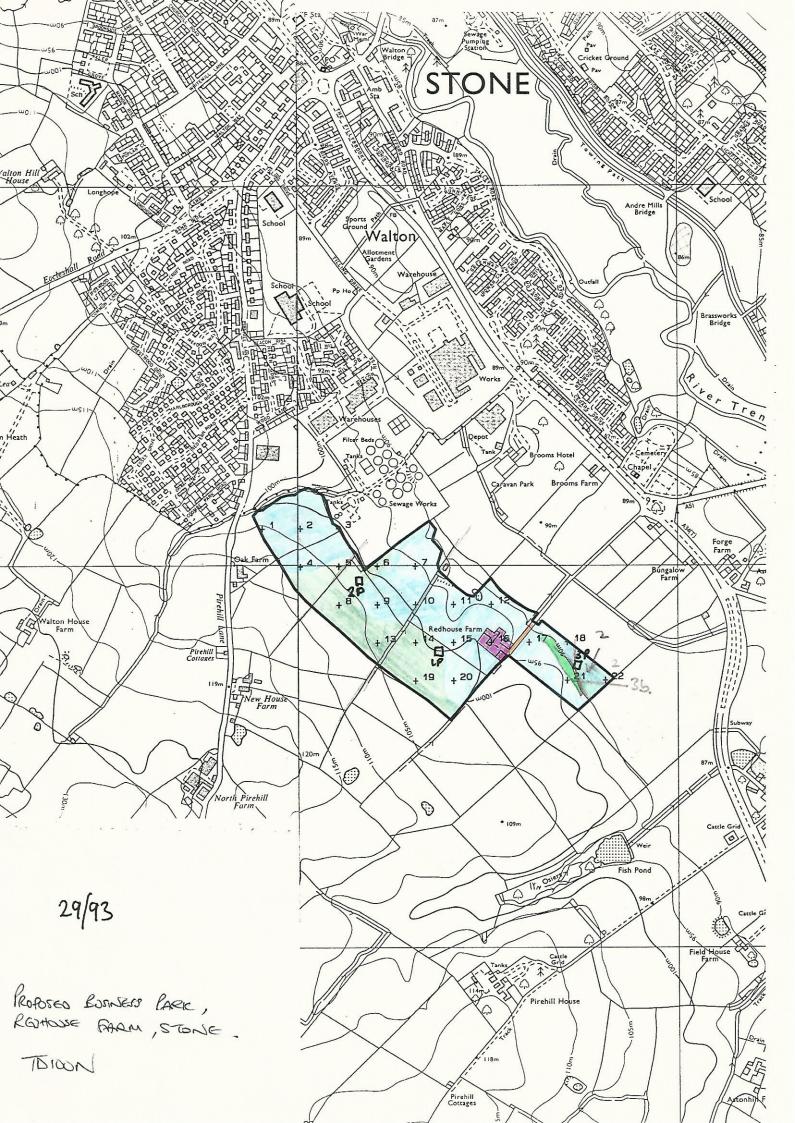

## AGRICULTURAL LAND CLASSIFICATION Agricultural Land PROPOSED BUSINESS PARK, REDHOUSE FARM, STONE GRADE LAND QUALITY EXCELLENT Walton 3a 3b MODERATE Non-Agricultural Land Land predominantly in urban use Land primarily in Heath non - agricultural use Woodland Agricultural buildings Open water Land not surveyed Statistics Site Area 22-2ha Agricultural Land Area 21.6ha Valton House Percentage of Each Grade Farm Pirehill Cottages Scale 1:10000 TNew House Metres O.S. Base Map Nos SJ83SE & 93SW Based upon the 0.5, maps with the permission of The Controller, of Her Majesty's Stationery Office Crown Copyright 1993. Surveyed by ADAS Resource Planning Team North Pirehill File No 25/RPT/0547 JOD NO 29/93 \* 139m Agriculture Map produced by The Cartographic Unit, Wolverhampton Statutory Unit. This map is accurate only at base map scale. Any enlargement would be misleading.