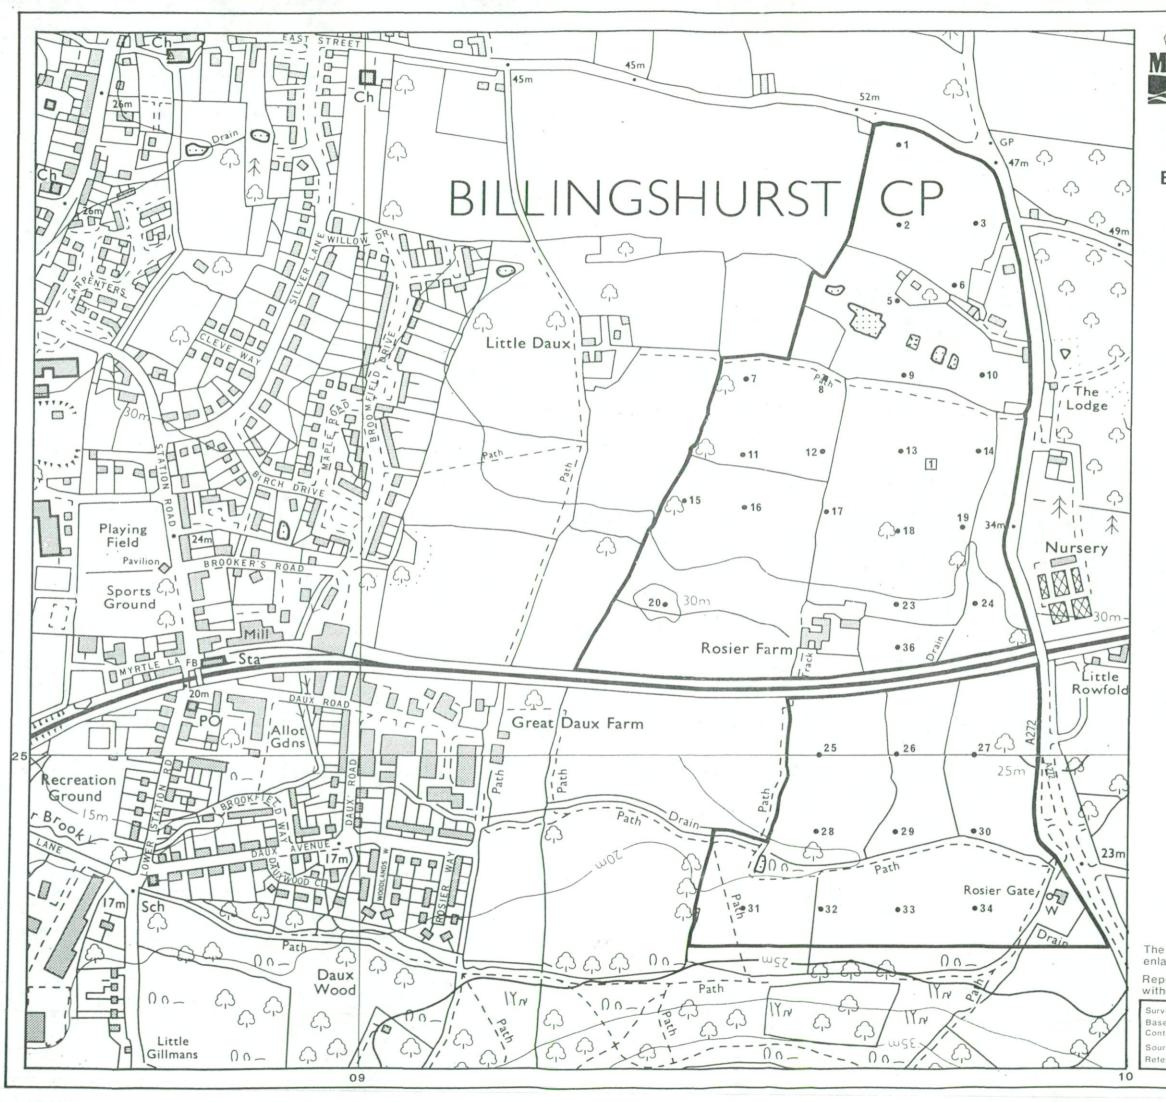

## Location of Auger Borings

## Billingshurst Planning Strategy, West Sussex: Area 4

•5 Auger boring2 Profile pit

|   | Scale | 1:5000 |        |
|---|-------|--------|--------|
| 0 | 100   | 200    | 300    |
|   |       |        | Metres |
|   |       |        |        |