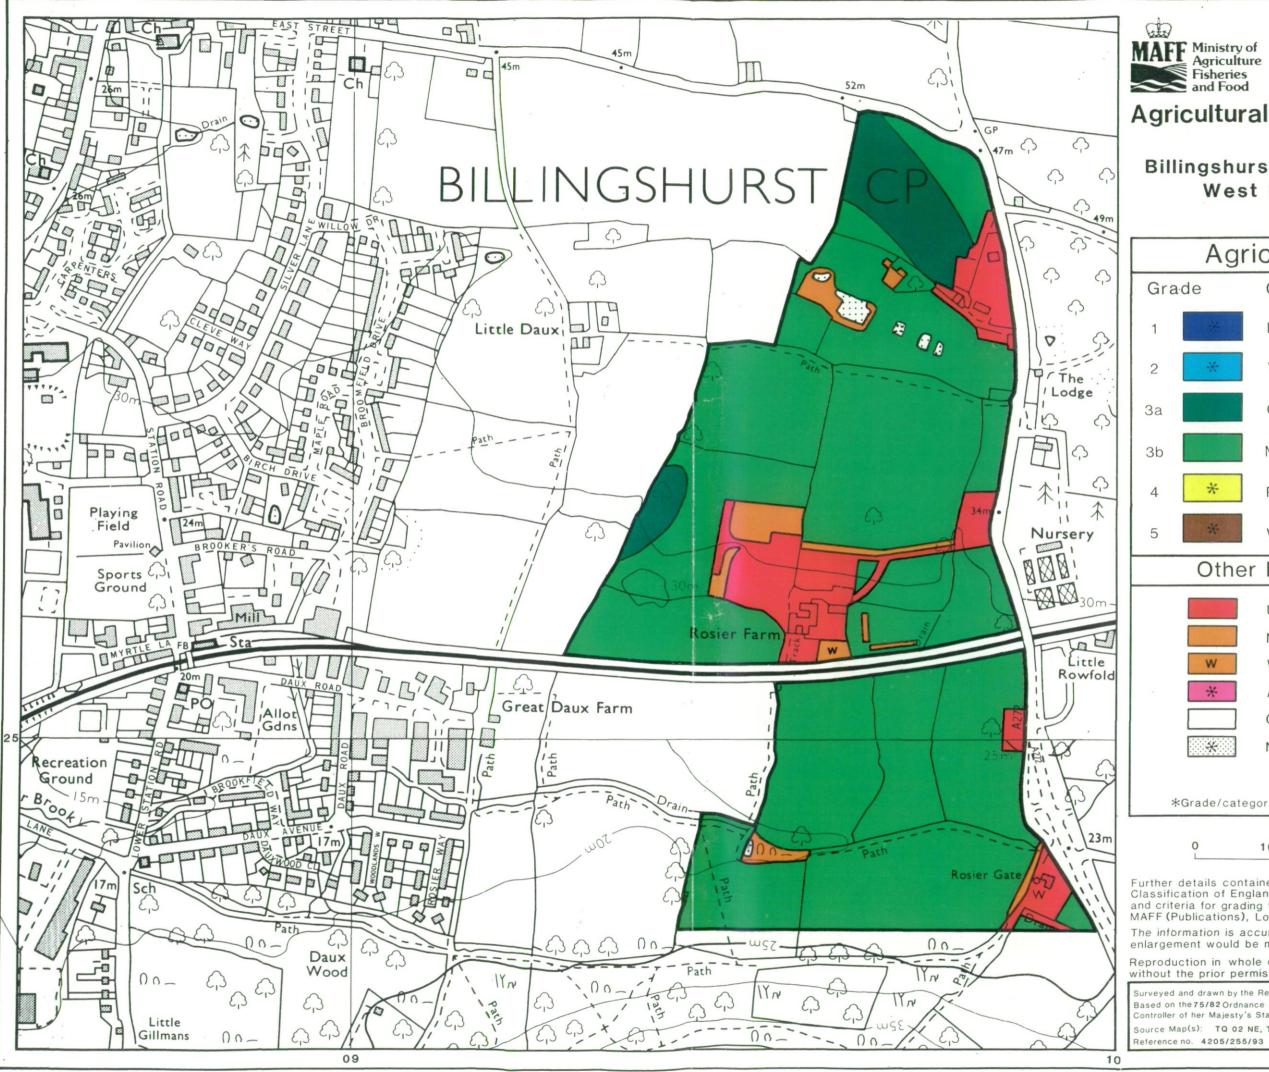

## **Agricultural Land Classification**

## Billingshurst Planning Strategy, West Sussex: Area 4

| Classification of England and Wales - Revised guidelines<br>nd criteria for grading the quality of agricultural land.<br>IAFF (Publications), London SE99 7TP.<br>The information is accurate at the base map scale but any<br>nlargement would be misleading.<br>eproduction in whole or part by any means is prohibited<br>ithout the prior permission of MAFF.<br>Surveyed and drawn by the Resource Planning Team, ADAS Statutory Unit, Guildford                                                                                                                                                                                                                                                                                                                                                                                                                                                                                                                                                                                                                                                                                                                                                                                                                                                                                                                                                                                                                                                                                                                                                                                                                                                                                                                                                                                                                                                                                                                                                                                                                                                                                                                                                                                                                                                                                                                                                                                                                                                                                                                                                                                                        |                                                                                                                                                                                    |                       |               |  |  |  |
|--------------------------------------------------------------------------------------------------------------------------------------------------------------------------------------------------------------------------------------------------------------------------------------------------------------------------------------------------------------------------------------------------------------------------------------------------------------------------------------------------------------------------------------------------------------------------------------------------------------------------------------------------------------------------------------------------------------------------------------------------------------------------------------------------------------------------------------------------------------------------------------------------------------------------------------------------------------------------------------------------------------------------------------------------------------------------------------------------------------------------------------------------------------------------------------------------------------------------------------------------------------------------------------------------------------------------------------------------------------------------------------------------------------------------------------------------------------------------------------------------------------------------------------------------------------------------------------------------------------------------------------------------------------------------------------------------------------------------------------------------------------------------------------------------------------------------------------------------------------------------------------------------------------------------------------------------------------------------------------------------------------------------------------------------------------------------------------------------------------------------------------------------------------------------------------------------------------------------------------------------------------------------------------------------------------------------------------------------------------------------------------------------------------------------------------------------------------------------------------------------------------------------------------------------------------------------------------------------------------------------------------------------------------|------------------------------------------------------------------------------------------------------------------------------------------------------------------------------------|-----------------------|---------------|--|--|--|
| 1 Excellent nil   2 Very Good nil   3a Good 2.4   3b Moderate 31.0   4 Poor nil   5 Very Poor nil   5 Very Poor nil   6 Very Poor nil   7 Very Poor nil   8 Very Poor nil   9 Very Poor nil   10 Very Poor nil   11 Non-Agricultural 1.8   11 Non-Agricultural 1.8   11 Open Water 0.5   11 Open Water 0.5   11 Not Surveyed nil   12 Not Surveyed nil   13 Total agricultural land area 33.4   14 Scale 1:5000 300                                                                                                                                                                                                                                                                                                                                                                                                                                                                                                                                                                                                                                                                                                                                                                                                                                                                                                                                                                                                                                                                                                                                                                                                                                                                                                                                                                                                                                                                                                                                                                                                                                                                                                                                                                                                                                                                                                                                                                                                                                                                                                                                                                                                                                          | Agricultural Land                                                                                                                                                                  |                       |               |  |  |  |
| 2   Xery Good   nil     3a   Good   2.4     3b   Moderate   31.0     4   Yery Poor   nil     5   Very Poor   nil     5   Very Poor   nil     6   Urban   4.1     1   Non-Agricultural   1.8     W   Woodland   0.1     X   Agricultural Buildings   nil     1   Open Water   0.5     1   Open Water   0.5     1   Not Surveyed   nil     1   Total agricultural land area 33.4     1   Total agricultural land area 33.4     1   Scale 1:5000   300     Metres   Metres     urther details contained in MAFF (1988) Agricultural Land     Co   100   200   300     Metres   Metres     urther details contained in MAFF (1988) Agricultural Land   Metres     urther details contained in MAFF (1988) Agricultural Land   Metres     urther details contained in MAFF (1988) Agricultural Land   Metres     urther details contained on Wales - Revised guideli                                                                                                                                                                                                                                                                                                                                                                                                                                                                                                                                                                                                                                                                                                                                                                                                                                                                                                                                                                                                                                                                                                                                                                                                                                                                                                                                                                                                                                                                                                                                                                                                                                                                                                                                                                                              | Grade                                                                                                                                                                              | Quality               | Area(ha)      |  |  |  |
| 3a Good 2.4<br>3b Moderate 31.0<br>4 * Poor nil<br>5 Very Poor nil<br>0 ther Land Categories<br>Area (ha)<br>Urban 4.1<br>Urban 4.1<br>W Woodland 0.1<br>* Agricultural Buildings nil<br>Open Water 0.5<br>Not Surveyed nil<br>Total agricultural land area 33.4<br>Total survey area 39.9<br>*Grade/category not present within survey area<br>Urban Scale 1:5000<br>0 100 200 300<br>Metres<br>Urther details contained in MAFF (1988) Agricultural Land<br>Carde Jong Bay Agricultural Land<br>Metres<br>Urther details contained in MAFF (1988) Agricultural Land<br>Carde Jong Bay Agricultural Land<br>Carde Jong Bay Agricultural Land<br>Metres<br>Urther details contained in MAFF (1988) Agricultural Land<br>Carde Jong Bay Agricultural Land<br>Metres<br>Urther details contained in MAFF (1988) Agricultural Land<br>Carde Jong Bay Agricultural Land<br>Carder Jong Ba                                                                                                                                                                                                                                                                                                                                                                                           | 1 *                                                                                                                                                                                | Excellent             | nil           |  |  |  |
| 3b   Moderate   31.0     4   *   Poor   nil     5   Very Poor   nil     5   Very Poor   nil     Other Land Categories     Area (ha)     0   Urban   4.1     0   Non-Agricultural   1.8     W   Woodland   0.1     *   Agricultural Buildings   nil     0   Open Water   0.5     0   Not Surveyed   nil     Total agricultural land area 33.4     Total survey area     100   200   300     Metres     Urther details contained in MAFF (1988) Agricultural Land and criteria for grading the quality of agricultural land.     MARE of Endomines in Criteria for grading the quality of agricultural land.     Metres     Urther details contained in MAFF (1988) Agricultural Land and criteria for grading the quality of agricultural land.     Metres     Urther details contained in MAFF (1988) Agricultural Land and criteria for grading the quality of agricultural land.     Metinformation is accurate at the base map scale but any                                                                                                                                                                                                                                                                                                                                                                                                                                                                                                                                                                                                                                                                                                                                                                                                                                                                                                                                                                                                                                                                                                                                                                                                                                                                                                                                                                                                                                                                                                                                                                                                                                                                                                              | 2 *                                                                                                                                                                                | Very Good             | nil           |  |  |  |
| 4   *   Poor   nil     5   Very Poor   nil     Other Land Categories     Area (ha)     0   Urban   4.1     0   Non-Agricultural   1.8     W   Woodland   0.1     *   Agricultural Buildings   nil     0   Open Water   0.5     •   Not Surveyed   nil     Total agricultural land area 33.4   Total survey area 39.9     *Grade/category not present within survey area   30.0     0   100   200   300     Metres     urther details contained in MAFF (1988) Agricultural Land     Casel 1:5000     0   100   200   300     Metres     urther details contained in MAFF (1988) Agricultural Land     Casel 1:5000     0   100   200   300     Metres     urther details contained in MAFF (1988) Agricultural Land     Casel 1:5000     0   100   200   300                                                                                                                                                                                                                                                                                                                                                                                                                                                                                                                                                                                                                                                                                                                                                                                                                                                                                                                                                                                                                                                                                                                                                                                                                                                                                                                                                                                                                                                                                                                                                                                                                                                                                                                                                                                                                                                                                                 | За                                                                                                                                                                                 | Good                  | 2.4           |  |  |  |
| 5   Very Poor   nil     Other Land Categories     Area (ha)     Urban   4.1     Non-Agricultural   1.8     W   Woodland   0.1     X   Agricultural Buildings   nil     Open Water   0.5     Not Surveyed   nil     Total agricultural land area 33.4     Total survey area 39.9     *Grade/category not present within survey area     Scale 1:5000     0   100   200   300     Metres     urther details contained in MAFF (1988) Agricultural Land     Cassification of England and Wales - Revised guidelines     nd criteria for grading the quality of agricultural land.     IAFF (Publications), London SE99 7TP.     he information is accurate at the base map scale but any     nlargement would be misleading.     eproduction in whole or part by any means is prohibited     draw by the Resource Planning Team, ADAS Statutory Unit, Guildtor                                                                                                                                                                                                                                                                                                                                                                                                                                                                                                                                                                                                                                                                                                                                                                                                                                                                                                                                                                                                                                                                                                                                                                                                                                                                                                                                                                                                                                                                                                                                                                                                                                                                                                                                                                                                  | 3b                                                                                                                                                                                 | Moderate              | 31.0          |  |  |  |
| Very Foor     Other Land Categories     Area (ha)     Urban   4.1     Non-Agricultural   1.8     W   Woodland   0.1     X   Agricultural Buildings   nil     Open Water   0.5     Not Surveyed   nil     Total agricultural land area   33.4     Total survey area   39.9     *Grade/category not present within survey area     Scale 1:5000   0     100   200   300     Metres     urther details contained in MAFF (1988) Agricultural Land     Land colspan= 200     Metres     urther details contained in MAFF (1988) Agricultural Land     Identification of England and Wales - Revised guidelines     Identifications), London SE99 7TP.     he information is accurate at the base map scale but any     nlargement would be misleading.     eproduction in whole or part by any means is prohibited     Water Planning Team, ADAS Statutory Unit, Guildford                                                                                                                                                                                                                                                                                                                                                                                                                                                                                                                                                                                                                                                                                                                                                                                                                                                                                                                                                                                                                                                                                                                                                                                                                                                                                                                                                                                                                                                                                                                                                                                                                                                                                                                                                                                       | 4 *                                                                                                                                                                                | Poor                  | nil           |  |  |  |
| Area (ha)<br>Urban 4.1<br>Non-Agricultural 1.8<br>W Woodland 0.1<br>Agricultural Buildings nil<br>Open Water 0.5<br>Not Surveyed nil<br>Total agricultural land area 33.4<br>Total survey area 39.9<br>*Grade/category not present within survey area<br>Scale 1:5000<br>0 100 200 300<br>Metres<br>Urther details contained in MAFF (1988) Agricultural Land<br>Classification of England and Wales - Revised guidelines<br>nd criteria for grading the quality of agricultural land.<br>MAFF (Publications), London SE99 7TP.<br>he information is accurate at the base map scale but any<br>nlargement would be misleading.<br>eproduction in whole or part by any means is prohibited<br>ithout the prior permission of MAFF.<br>Surveyed and drawn by the Resource Planning Team, ADAS Statutory Unit, Guildford                                                                                                                                                                                                                                                                                                                                                                                                                                                                                                                                                                                                                                                                                                                                                                                                                                                                                                                                                                                                                                                                                                                                                                                                                                                                                                                                                                                                                                                                                                                                                                                                                                                                                                                                                                                                                                        | 5 *                                                                                                                                                                                | Very Poor             | nil           |  |  |  |
| Urban   4.1     Non-Agricultural   1.8     W   Woodland   0.1     Agricultural Buildings   nil     Open Water   0.5     Not Surveyed   nil     Total agricultural land area   33.4     Total survey area   39.9     *Grade/category not present within survey area   300     Verters   Metres     urther details contained in MAFF (1988) Agricultural Land   Metres     urther details contained in MAFF (1988) Agricultural Land   Metres     urther details contained in MAFF (1988) Agricultural Land   Metres     urther details contained in MAFF (1988) Agricultural Land   Metres     urther details contained in MAFF (1988) Agricultural Land   Metres     urther details contained in MAFF (1988) Agricultural Land   Metres     urther details contained in MAFF (1988) Agricultural Land   Metres     urther details contained in MAFF (1988) Agricultural Land   Metres     urther details contained in MAFF (1988) Agricultural Land   Metres     urther details contained in MAFF (1988) Agricultural land   Metres     urther details contained in MAFF (1988) Agricultural land   Metres     urther details contained in                                                                                                                                                                                                                                                                                                                                                                                                                                                                                                                                                                                                                                                                                                                                                                                                                                                                                                                                                                                                                                                                                                                                                                                                                                                                                                                                                                                                                                                                                                                   | Other Land Categories                                                                                                                                                              |                       |               |  |  |  |
| W   Woodland   0.1     *   Agricultural Buildings   nil     Open Water   0.5     Not Surveyed   nil     Total agricultural land area   33.4     Total survey area   39.9     *Grade/category not present within survey area   300     Metres   Metres     urther details contained in MAFF (1988) Agricultural Land   Classification of England and Wales - Revised guidelines     urther details contained in MAFF (1988) Agricultural Land   Classification of England and Wales - Revised guidelines     urther details contained in MAFF (1988) Agricultural Land   Classification of England and Wales - Revised guidelines     urther details contained in MAFF (1988) Agricultural Land   Classification of England and Wales - Revised guidelines     urther details contained in MAFF (1988) Agricultural Land   Classification of England and Wales - Revised guidelines     urther details contained in MAFF (Publications), London SE99 7TP.   Not accurate at the base map scale but any     hargement would be misleading.   Curate at the base map scale but any     eproduction in whole or part by any means is prohibited   Curate at the prior permission of MAFF.     Surveyed and drawn by the Resource Planning Team, ADAS Statutory Unit, Guildford   Curate at the curate at the curate at the curate at the cur                                                                                                                                                                                                                                                                                                                                                                                                                                                                                                                                                                                                                                                                                                                                                                                                                                                                                                                                                                                                                                                                                                                                                                                                                                                                                                                     |                                                                                                                                                                                    | Urban                 |               |  |  |  |
| *   Agricultural Buildings   nil     Open Water   0.5     Not Surveyed   nil     Total agricultural land area   33.4     Total survey area   39.9     *Grade/category not present within survey area     0   100   200   300     Metres     urther details contained in MAFF (1988) Agricultural Land   Metres     urther details contained in MAFF (1988) Agricultural Land   Metres     urther details contained in MAFF (1988) Agricultural Land   Metres     urther details contained in MAFF (1988) Agricultural Land   Metres     urther details contained in MAFF (1988) Agricultural Land   Metres     urther details contained in MAFF (1988) Agricultural Land   Metres     urther details contained in MAFF (1988) Agricultural Land   Metres     urther details contained in MAFF (1988) Agricultural Land   Metres     urther details contained in MAFF.   Metres                                                                                                                                                                                                                                                                                                                                                                                                                                                                                                                                                                                                                                                                                                                                                                                                                                                                                                                                                                                                                                                                                                                                                                                                                                                                                                                                                                                                                                                                                                                                    |                                                                                                                                                                                    | Non-Agricultural      | 1.8           |  |  |  |
| Open Water 0.5<br>Not Surveyed nil<br>Total agricultural land area 33.4<br>Total survey area 39.9<br>*Grade/category not present within survey area<br>Scale 1:5000<br>0 100 200 300<br>Metres<br>urther details contained in MAFF (1988) Agricultural Land<br>classification of England and Wales – Revised guidelines<br>nd criteria for grading the quality of agricultural land.<br>IAFF (Publications), London SE99 7TP.<br>he information is accurate at the base map scale but any<br>nlargement would be misleading.<br>eproduction in whole or part by any means is prohibited<br>ithout the prior permission of MAFF.<br>Surveyed and drawn by the Resource Planning Team, ADAS Statutory Unit, Guildford                                                                                                                                                                                                                                                                                                                                                                                                                                                                                                                                                                                                                                                                                                                                                                                                                                                                                                                                                                                                                                                                                                                                                                                                                                                                                                                                                                                                                                                                                                                                                                                                                                                                                                                                                                                                                                                                                                                                          | W                                                                                                                                                                                  | Woodland              | 0.1           |  |  |  |
| Not Surveyed nil<br>Total agricultural land area 33.4<br>Total survey area 39.9<br>*Grade/category not present within survey area<br>Scale 1:5000<br>0 100 200 300<br>Metres<br>urther details contained in MAFF (1988) Agricultural Land<br>classification of England and Wales – Revised guidelines<br>nd criteria for grading the quality of agricultural land.<br>IAFF (Publications), London SE99 7TP.<br>he information is accurate at the base map scale but any<br>nlargement would be misleading.<br>eproduction in whole or part by any means is prohibited<br>ithout the prior permission of MAFF.<br>Surveyed and drawn by the Resource Planning Team, ADAS Statutory Unit, Guildford                                                                                                                                                                                                                                                                                                                                                                                                                                                                                                                                                                                                                                                                                                                                                                                                                                                                                                                                                                                                                                                                                                                                                                                                                                                                                                                                                                                                                                                                                                                                                                                                                                                                                                                                                                                                                                                                                                                                                            | *                                                                                                                                                                                  | Agricultural Building | gs <b>nil</b> |  |  |  |
| Total agricultural land area <b>33.4</b><br>Total survey area <b>39.9</b><br>*Grade/category not present within survey area<br><b>Scale 1:5000</b><br>0 100 200 300<br>Metres<br>urther details contained in MAFF (1988) Agricultural Land<br>classification of England and Wales – Revised guidelines<br>nd criteria for grading the quality of agricultural land.<br>IAFF (Publications), London SE99 7TP.<br>The information is accurate at the base map scale but any<br>nlargement would be misleading.<br>eproduction in whole or part by any means is prohibited<br>ithout the prior permission of MAFF.<br>Surveyed and drawn by the Resource Planning Team, ADAS Statutory Unit, Guildford                                                                                                                                                                                                                                                                                                                                                                                                                                                                                                                                                                                                                                                                                                                                                                                                                                                                                                                                                                                                                                                                                                                                                                                                                                                                                                                                                                                                                                                                                                                                                                                                                                                                                                                                                                                                                                                                                                                                                          |                                                                                                                                                                                    | Open Water            | 0.5           |  |  |  |
| Total survey area <b>39.9</b><br>*Grade/category not present within survey area<br>Scale 1:5000<br>0 100 200 300<br>Metres<br>wither details contained in MAFF (1988) Agricultural Land<br>classification of England and Wales – Revised guidelines<br>nd criteria for grading the quality of agricultural land.<br>MAFF (Publications), London SE99 7TP.<br>The information is accurate at the base map scale but any<br>nlargement would be misleading.<br>eproduction in whole or part by any means is prohibited<br>ithout the prior permission of MAFF.<br>Surveyed and drawn by the Resource Planning Team, ADAS Statutory Unit, Guildford                                                                                                                                                                                                                                                                                                                                                                                                                                                                                                                                                                                                                                                                                                                                                                                                                                                                                                                                                                                                                                                                                                                                                                                                                                                                                                                                                                                                                                                                                                                                                                                                                                                                                                                                                                                                                                                                                                                                                                                                             | *                                                                                                                                                                                  | Not Surveyed          | nil           |  |  |  |
| 0 100 200 300<br>Metres<br>urther details contained in MAFF (1988) Agricultural Land<br>Classification of England and Wales - Revised guidelines<br>nd criteria for grading the quality of agricultural land.<br>1AFF (Publications), London SE99 7TP.<br>The information is accurate at the base map scale but any<br>nlargement would be misleading.<br>eproduction in whole or part by any means is prohibited<br>ithout the prior permission of MAFF.<br>Surveyed and drawn by the Resource Planning Team, ADAS Statutory Unit, Guildford                                                                                                                                                                                                                                                                                                                                                                                                                                                                                                                                                                                                                                                                                                                                                                                                                                                                                                                                                                                                                                                                                                                                                                                                                                                                                                                                                                                                                                                                                                                                                                                                                                                                                                                                                                                                                                                                                                                                                                                                                                                                                                                | Total survey area <b>39.9</b>                                                                                                                                                      |                       |               |  |  |  |
| Metres<br>Metres<br>Wetres<br>Wetres<br>Wetres<br>Wetres<br>Metres<br>Metres<br>Metres<br>Metres<br>Metres<br>Metres<br>Metres<br>Metres<br>Metres<br>Metres<br>Metres<br>Metres<br>Metres<br>Metres<br>Metres<br>Metres<br>Metres<br>Metres<br>Metres<br>Metres<br>Metres<br>Metres<br>Metres<br>Metres<br>Metres<br>Metres<br>Metres<br>Metres<br>Metres<br>Metres<br>Metres<br>Metres<br>Metres<br>Metres<br>Metres<br>Metres<br>Metres<br>Metres<br>Metres<br>Metres<br>Metres<br>Metres<br>Metres<br>Metres<br>Metres<br>Metres<br>Metres<br>Metres<br>Metres<br>Metres<br>Metres<br>Metres<br>Metres<br>Metres<br>Metres<br>Metres<br>Metres<br>Metres<br>Metres<br>Metres<br>Metres<br>Metres<br>Metres<br>Metres<br>Metres<br>Metres<br>Metres<br>Metres<br>Metres<br>Metres<br>Metres<br>Metres<br>Metres<br>Metres<br>Metres<br>Metres<br>Metres<br>Metres<br>Metres<br>Metres<br>Metres<br>Metres<br>Metres<br>Metres<br>Metres<br>Metres<br>Metres<br>Metres<br>Metres<br>Metres<br>Metres<br>Metres<br>Metres<br>Metres<br>Metres<br>Metres<br>Metres<br>Metres<br>Metres<br>Metres<br>Metres<br>Metres<br>Metres<br>Metres<br>Metres<br>Metres<br>Metres<br>Metres<br>Metres<br>Metres<br>Metres<br>Metres<br>Metres<br>Metres<br>Metres<br>Metres<br>Metres<br>Metres<br>Metres<br>Metres<br>Metres<br>Metres<br>Metres<br>Metres<br>Metres<br>Metres<br>Metres<br>Metres<br>Metres<br>Metres<br>Metres<br>Metres<br>Metres<br>Metres<br>Metres<br>Metres<br>Metres<br>Metres<br>Metres<br>Metres<br>Metres<br>Metres<br>Metres<br>Metres<br>Metres<br>Metres<br>Metres<br>Metres<br>Metres<br>Metres<br>Metres<br>Metres<br>Metres<br>Metres<br>Metres<br>Metres<br>Metres<br>Metres<br>Metres<br>Metres<br>Metres<br>Metres<br>Metres<br>Metres<br>Metres<br>Metres<br>Metres<br>Metres<br>Metres<br>Metres<br>Metres<br>Metres<br>Metres<br>Metres<br>Metres<br>Metres<br>Metres<br>Metres<br>Metres<br>Metres<br>Metres<br>Metres<br>Metres<br>Metres<br>Metres<br>Metres<br>Metres<br>Metres<br>Metres<br>Metres<br>Metres<br>Metres<br>Metres<br>Metres<br>Metres<br>Metres<br>Metres<br>Metres<br>Metres<br>Metres<br>Metres<br>Metres<br>Metres<br>Metres<br>Metres<br>Metres<br>Metres<br>Metres<br>Metres<br>Metres<br>Metres<br>Metres<br>Metres<br>Metres<br>Metres<br>Metres<br>Metres<br>Metres<br>Metres<br>Metres<br>Metres<br>Metres<br>Metres<br>Metres<br>Metres<br>Metres<br>Metres<br>Metres<br>Metres<br>Metres<br>Metres<br>Metres<br>Metres<br>Metres<br>Metres<br>Metres<br>Metres<br>Metres<br>Metres<br>Metres<br>Metres<br>Metres<br>Metres<br>Metres<br>Metres<br>Metres<br>Metres<br>Metres<br>Metres<br>Metres | 0                                                                                                                                                                                  |                       |               |  |  |  |
| urther details contained in MAFF (1988) Agricultural Land<br>Classification of England and Wales - Revised guidelines<br>nd criteria for grading the quality of agricultural land.<br>IAFF (Publications), London SE99 7TP.<br>The information is accurate at the base map scale but any<br>nlargement would be misleading.<br>eproduction in whole or part by any means is prohibited<br>ithout the prior permission of MAFF.                                                                                                                                                                                                                                                                                                                                                                                                                                                                                                                                                                                                                                                                                                                                                                                                                                                                                                                                                                                                                                                                                                                                                                                                                                                                                                                                                                                                                                                                                                                                                                                                                                                                                                                                                                                                                                                                                                                                                                                                                                                                                                                                                                                                                               | J                                                                                                                                                                                  |                       | I             |  |  |  |
| he information is accurate at the base map scale but any<br>nlargement would be misleading.<br>eproduction in whole or part by any means is prohibited<br>ithout the prior permission of MAFF.<br>surveyed and drawn by the Resource Planning Team, ADAS Statutory Unit, Guildford                                                                                                                                                                                                                                                                                                                                                                                                                                                                                                                                                                                                                                                                                                                                                                                                                                                                                                                                                                                                                                                                                                                                                                                                                                                                                                                                                                                                                                                                                                                                                                                                                                                                                                                                                                                                                                                                                                                                                                                                                                                                                                                                                                                                                                                                                                                                                                           | urther details contained in MAFF (1988) Agricultural Land<br>Classification of England and Wales - Revised guidelines<br>nd criteria for grading the quality of agricultural land. |                       |               |  |  |  |
| ithout the prior permission of MAFF.<br>Surveyed and drawn by the Resource Planning Team, ADAS Statutory Unit, Guildford                                                                                                                                                                                                                                                                                                                                                                                                                                                                                                                                                                                                                                                                                                                                                                                                                                                                                                                                                                                                                                                                                                                                                                                                                                                                                                                                                                                                                                                                                                                                                                                                                                                                                                                                                                                                                                                                                                                                                                                                                                                                                                                                                                                                                                                                                                                                                                                                                                                                                                                                     |                                                                                                                                                                                    |                       |               |  |  |  |
| Surveyed and drawn by the Resource Planning Team, ADAS Statutory Unit, Guildford                                                                                                                                                                                                                                                                                                                                                                                                                                                                                                                                                                                                                                                                                                                                                                                                                                                                                                                                                                                                                                                                                                                                                                                                                                                                                                                                                                                                                                                                                                                                                                                                                                                                                                                                                                                                                                                                                                                                                                                                                                                                                                                                                                                                                                                                                                                                                                                                                                                                                                                                                                             |                                                                                                                                                                                    |                       |               |  |  |  |
| Controller of her Majesty's Stationery Office.<br>Source Map(s): TQ 02 NE, TQ 02 SE                                                                                                                                                                                                                                                                                                                                                                                                                                                                                                                                                                                                                                                                                                                                                                                                                                                                                                                                                                                                                                                                                                                                                                                                                                                                                                                                                                                                                                                                                                                                                                                                                                                                                                                                                                                                                                                                                                                                                                                                                                                                                                                                                                                                                                                                                                                                                                                                                                                                                                                                                                          |                                                                                                                                                                                    |                       |               |  |  |  |
| Reference no. 4205/255/93 EL 20/578 ©Crown Copyright Reserved 199                                                                                                                                                                                                                                                                                                                                                                                                                                                                                                                                                                                                                                                                                                                                                                                                                                                                                                                                                                                                                                                                                                                                                                                                                                                                                                                                                                                                                                                                                                                                                                                                                                                                                                                                                                                                                                                                                                                                                                                                                                                                                                                                                                                                                                                                                                                                                                                                                                                                                                                                                                                            |                                                                                                                                                                                    |                       |               |  |  |  |