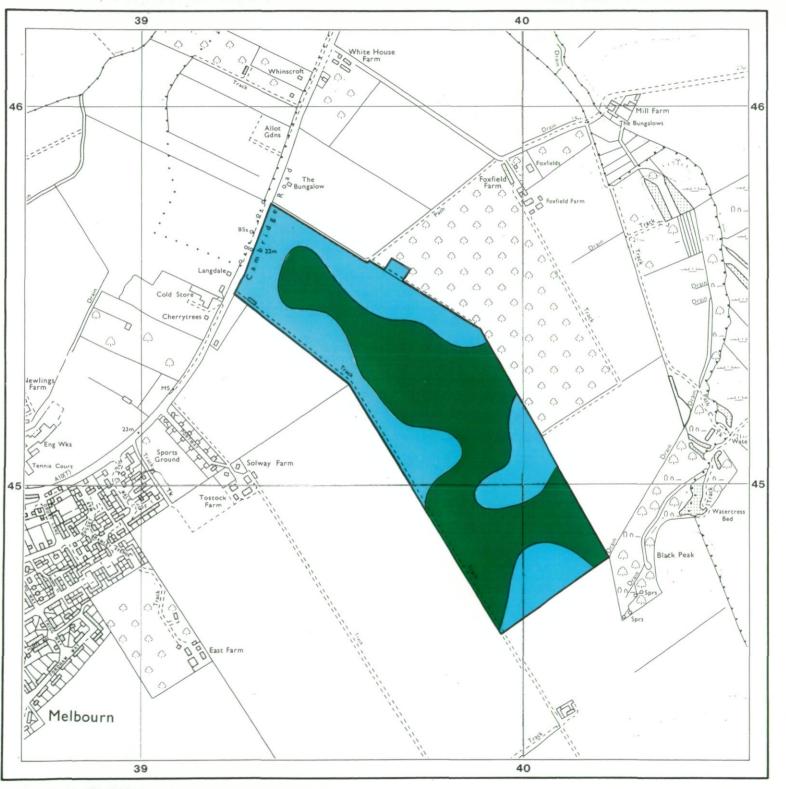

## Agricultural Land Classification Kingsway Golf Centre, Melbourn, Cambs.

## AGRICULTURAL LAND

| Agricultural Grades | Agricultural Land Quality |
|---------------------|---------------------------|
| Grade 1 *           | Very high                 |
| Grade 2             | <b>†</b>                  |
| Grade 3 b           |                           |
| Grade 4 *           | <b>↓</b>                  |
| Grade 5 *           | Very low                  |
| Disturbed *         | Agricultural Buildings *  |
|                     | Unsurveyed *              |
|                     |                           |

## NON AGRICULTURAL LAND

Land predominantly in urban use

Other land primarily in non-agricultural use

\* Land in this category does not occur on this map

SOURCE MAPS Base maps taken from the O.S. 1:10000 Sheets TL 34 NE & SE,

TL 44 NW & SW

This map is accurate only at the scale shown. Any enlargement could be misleading

Scale 1:10 000

100 0 100 200 300 400 500

Metres

Drawn by the Cartographic Unit. Farm & Countryside Service Cambridge.Ref. 31/93
Ordnance Survey maps reproduced with the permission of the Controlle H.M.S.O.
© Crown Copyright reserved 1993