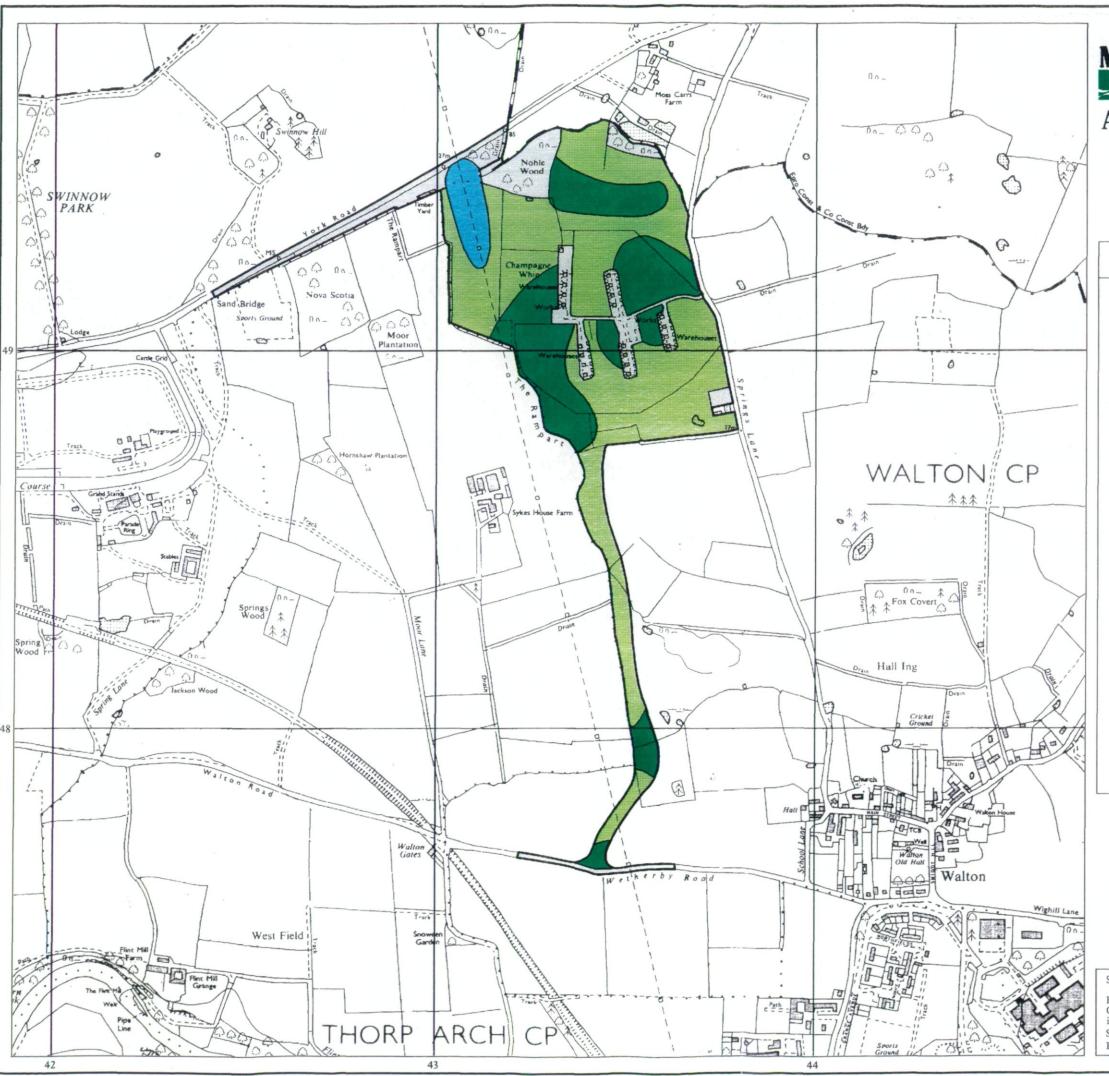

## **Agricultural Land Classification**

## SPRINGS LANE WALTON, WETHERBY

|          | L           | egend                             |           |
|----------|-------------|-----------------------------------|-----------|
|          |             | Quality                           | Area (ha) |
| Grade 1  |             | Excellent                         | Nil       |
| Grade 2  |             | Very Good                         | 2.3       |
| Grade 3a |             | Good                              | 14.2      |
| Grade 3b |             | Moderate                          | 29.7      |
| Grade 4  | *           | Poor                              | Nil       |
| Grade 5  | *           | Very Poor                         | Nil       |
|          | *           | Agricultural land<br>not surveyed | Nil       |
|          |             | Other land                        | 9.7       |
|          |             | Boundary of survey area           | ,         |
|          | Total ag    | ricultural land area              | 46.2      |
| ,        | * Not prese | Total survey area                 | 55.9      |

| 100 | 200 | 300 | 400 | 500 | 600 | 700 | 800 |
|-----|-----|-----|-----|-----|-----|-----|-----|
|-----|-----|-----|-----|-----|-----|-----|-----|

Further details contained in MAFF (1988) Agricultural Land Classification of England and Wales - Revised guidelines and criteria for grading the quality of agricultural land. MAFF (Publications), London SE99 7TP.

Source Map(s): SE 44 NW MAFF Licence No: GD272361

Reference no: 65/97 © Crown Copyright Reserved 1997