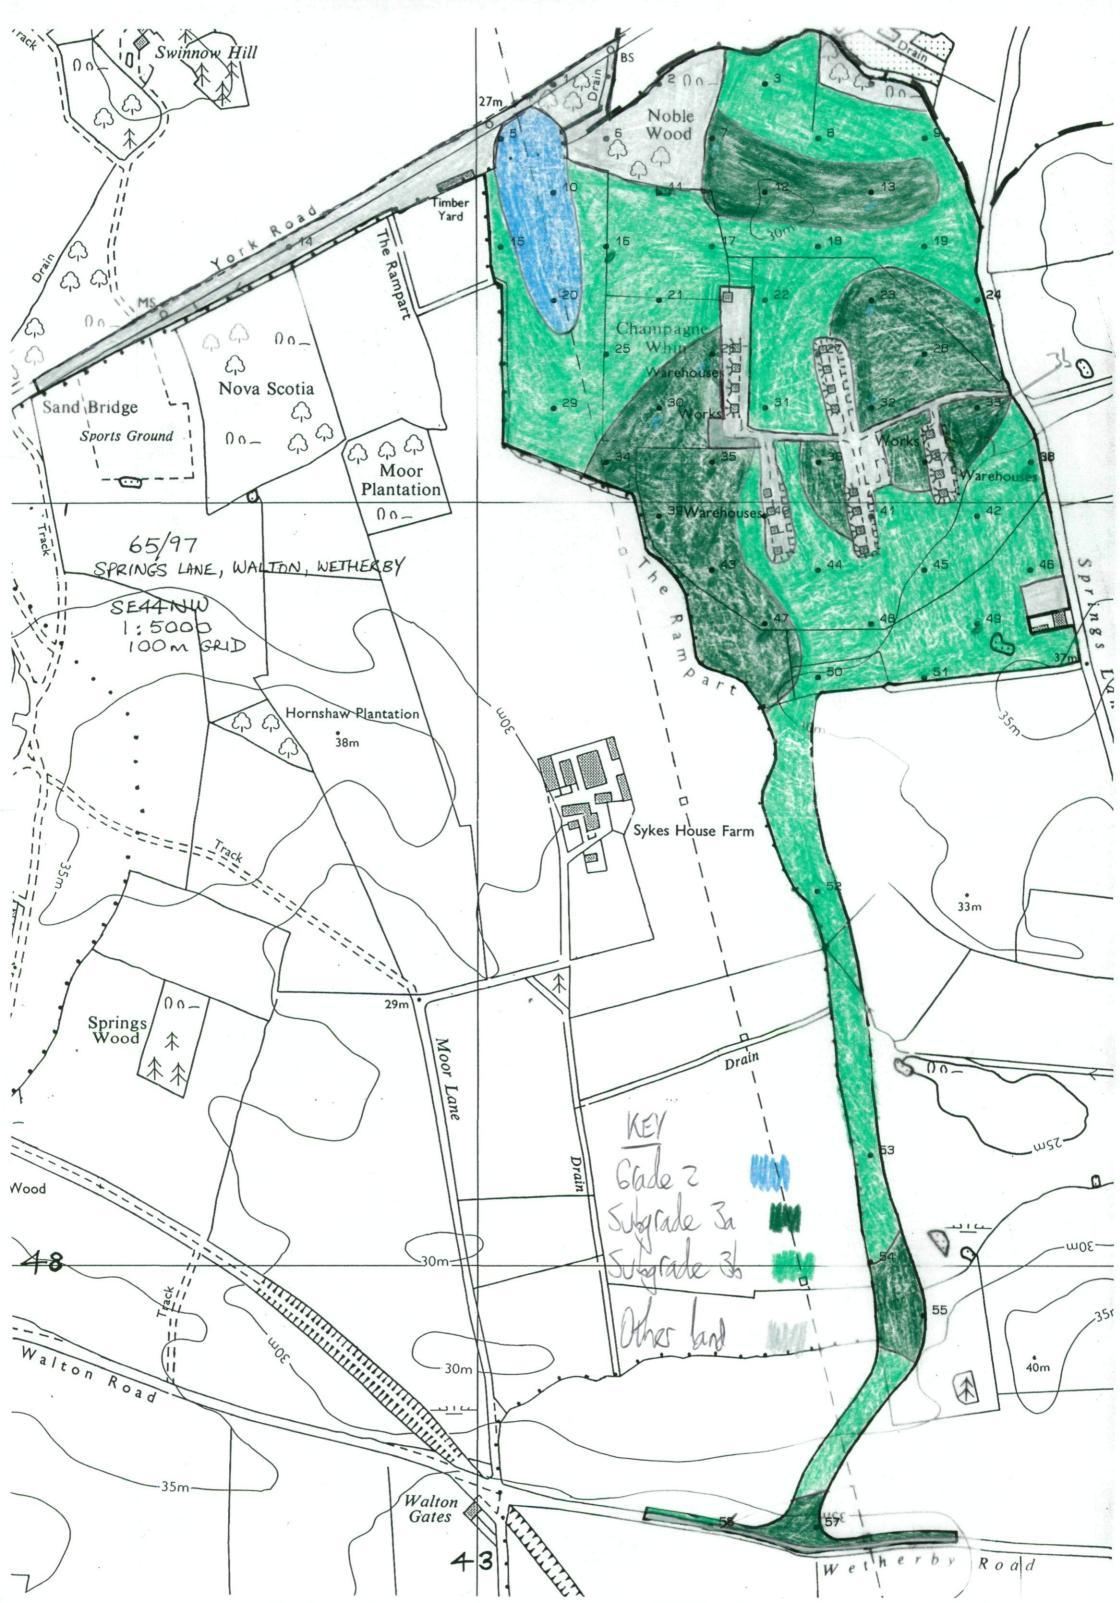

## **Agricultural Land Classification**

## SPRINGS LANE WALTON, WETHERBY

|          | L           | egend                             |           |
|----------|-------------|-----------------------------------|-----------|
|          |             | Quality                           | Area (ha) |
| Grade 1  |             | Excellent                         | Nil       |
| Grade 2  |             | Very Good                         | 2.3       |
| Grade 3a |             | Good                              | 14.2      |
| Grade 3b |             | Moderate                          | 29.7      |
| Grade 4  | *           | Poor                              | Nil       |
| Grade 5  | *           | Very Poor                         | Nil       |
|          | *           | Agricultural land<br>not surveyed | Nil       |
|          |             | Other land                        | 9.7       |
|          |             | Boundary of survey area           | ,         |
|          | Total ag    | ricultural land area              | 46.2      |
| ,        | * Not prese | Total survey area                 | 55.9      |

| 100 | 200 | 300 | 400 | 500 | 600 | 700 | 800 |
|-----|-----|-----|-----|-----|-----|-----|-----|
|-----|-----|-----|-----|-----|-----|-----|-----|

Further details contained in MAFF (1988) Agricultural Land Classification of England and Wales - Revised guidelines and criteria for grading the quality of agricultural land. MAFF (Publications), London SE99 7TP.

Source Map(s): SE 44 NW MAFF Licence No: GD272361

Reference no: 65/97 © Crown Copyright Reserved 1997