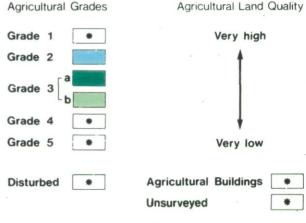

## Agricultural Land Classification Newark and Sherwood District Plan Clipstone Extension

AGRICULTURAL LAND

## NON AGRICULTURAL LAND

Land predominantly in urban use

Other land primarily in non-agricultural use

# Land in this category does not occur on this map

SOURCE MAPS Base maps taken from the O.S.1:10000 Sheet SK 56 SE

This map is accurate only at the scale shown. Any enlargement could be misleading

Scale 1:10 000