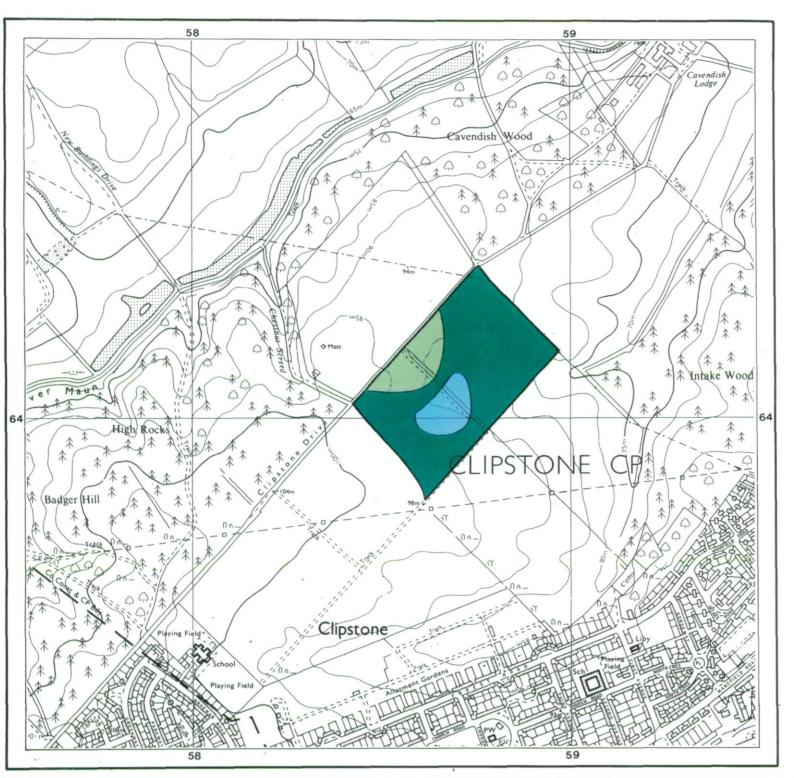

## Agricultural Land Classification Newark and Sherwood District Plan Clipstone Extension

AGRICULTURAL LAND

## NON AGRICULTURAL LAND

Land predominantly in urban use

Other land primarily in non-agricultural use

# Land in this category does not occur on this map

SOURCE MAPS Base maps taken from the O.S.1:10000 Sheet SK 56 SE

This map is accurate only at the scale shown. Any enlargement could be misleading

Scale 1:10 000