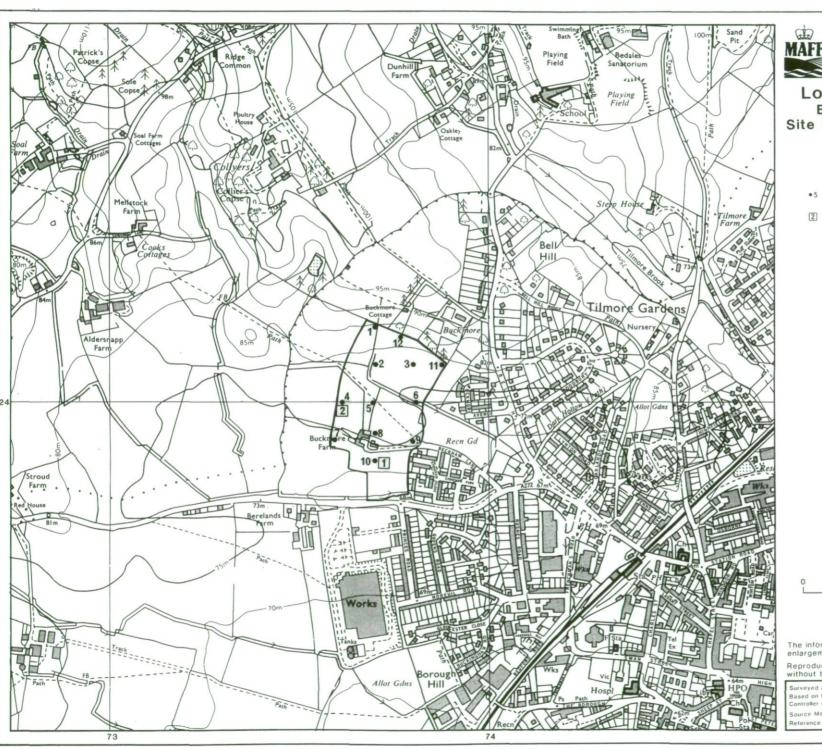

Source Map(s) SU 72 SW

Reference no. 1502/14/95 EL 15/468

· \*

c Crown Copyright Reserved 199

Location of Auger Borings
East Hampshire Local Plan
Site 628: Land at Winchester Road,
Petersfield

5 Auger boring

Profile pit

The information is accurate at the base map scale but any enlargement would be misleading.

Reproduction in whole or part by any means is prohibited without the prior permission of MAFF.

Surveyed and drawn by the Resource Planning Team.ADAS Statutory Unit, Guildford Based on the 1984 Ordnance Survey 10,000 map with the permission of the Controller of her Majesty's Stationery Office.

Source Map(s) SU 72 SW

Reference no. 1502/14/95 EL 15/468

c Crown Copyright Reserved 1995