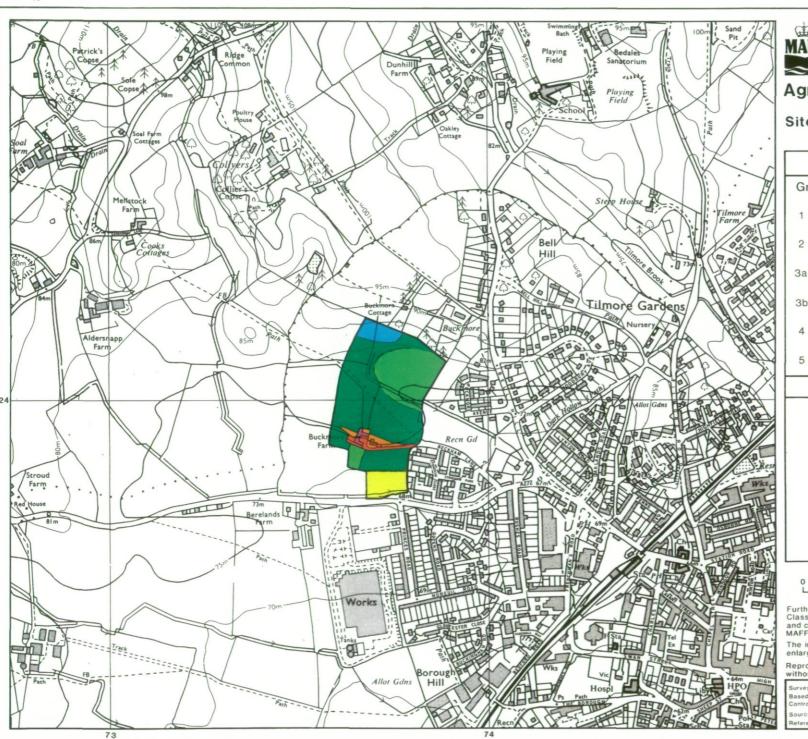

## Agricultural Land Classification East Hampshire Local Plan Site 628: Land at Winchester Road, Petersfield

| Agricultural Land     |    |                        |                  |  |  |  |  |  |  |
|-----------------------|----|------------------------|------------------|--|--|--|--|--|--|
| Grade                 |    | Quality A              | rea(ha)          |  |  |  |  |  |  |
| 1                     | *  | Excellent              | nil              |  |  |  |  |  |  |
| 2                     |    | Very Good              | 0.5              |  |  |  |  |  |  |
| За                    |    | Good                   | 4.9              |  |  |  |  |  |  |
| 3b                    |    | Moderate               | 2.1              |  |  |  |  |  |  |
| 4                     |    | Poor                   | 0.8              |  |  |  |  |  |  |
| 5                     | *  | Very Poor              | nil              |  |  |  |  |  |  |
| Other Land Categories |    |                        |                  |  |  |  |  |  |  |
|                       |    | Urban                  | Area (ha)<br>0.2 |  |  |  |  |  |  |
|                       |    | Non-Agricultural       | 0.2              |  |  |  |  |  |  |
| -                     | *W | Woodland               | nil              |  |  |  |  |  |  |
|                       |    | Agricultural Buildings | 0.1              |  |  |  |  |  |  |
|                       | *  | Open Water             | nil              |  |  |  |  |  |  |
|                       | [  |                        |                  |  |  |  |  |  |  |

\*Grade/category not present within survey area

Not Surveyed

Total agricultural land area 8.3
Total survey area 8.8

Further details contained in MAFF (1988) Agricultural Land Classification of England and Wales - Revised guidelines and criteria for grading the quality of agricultural land. MAFF (Publications), London SE99 7TP.

The information is accurate at the base map scale but any enlargement would be misleading.

Reproduction in whole or part by any means is prohibited without the prior permission of MAFF.

Surveyed and drawn by the Resource Planning Team.ADAS Statutory Unit, Guildford, Based on the 1984 Ordnance Survey 10,000 map with the permission of the Controller of her Majesty's Stationery Office.

Source Map(s) SU 72 SW

Reference no. 1502/14/95 EL 15/468

· \*

c Crown Copyright Reserved 199

Location of Auger Borings
East Hampshire Local Plan
Site 628: Land at Winchester Road,
Petersfield

5 Auger boring