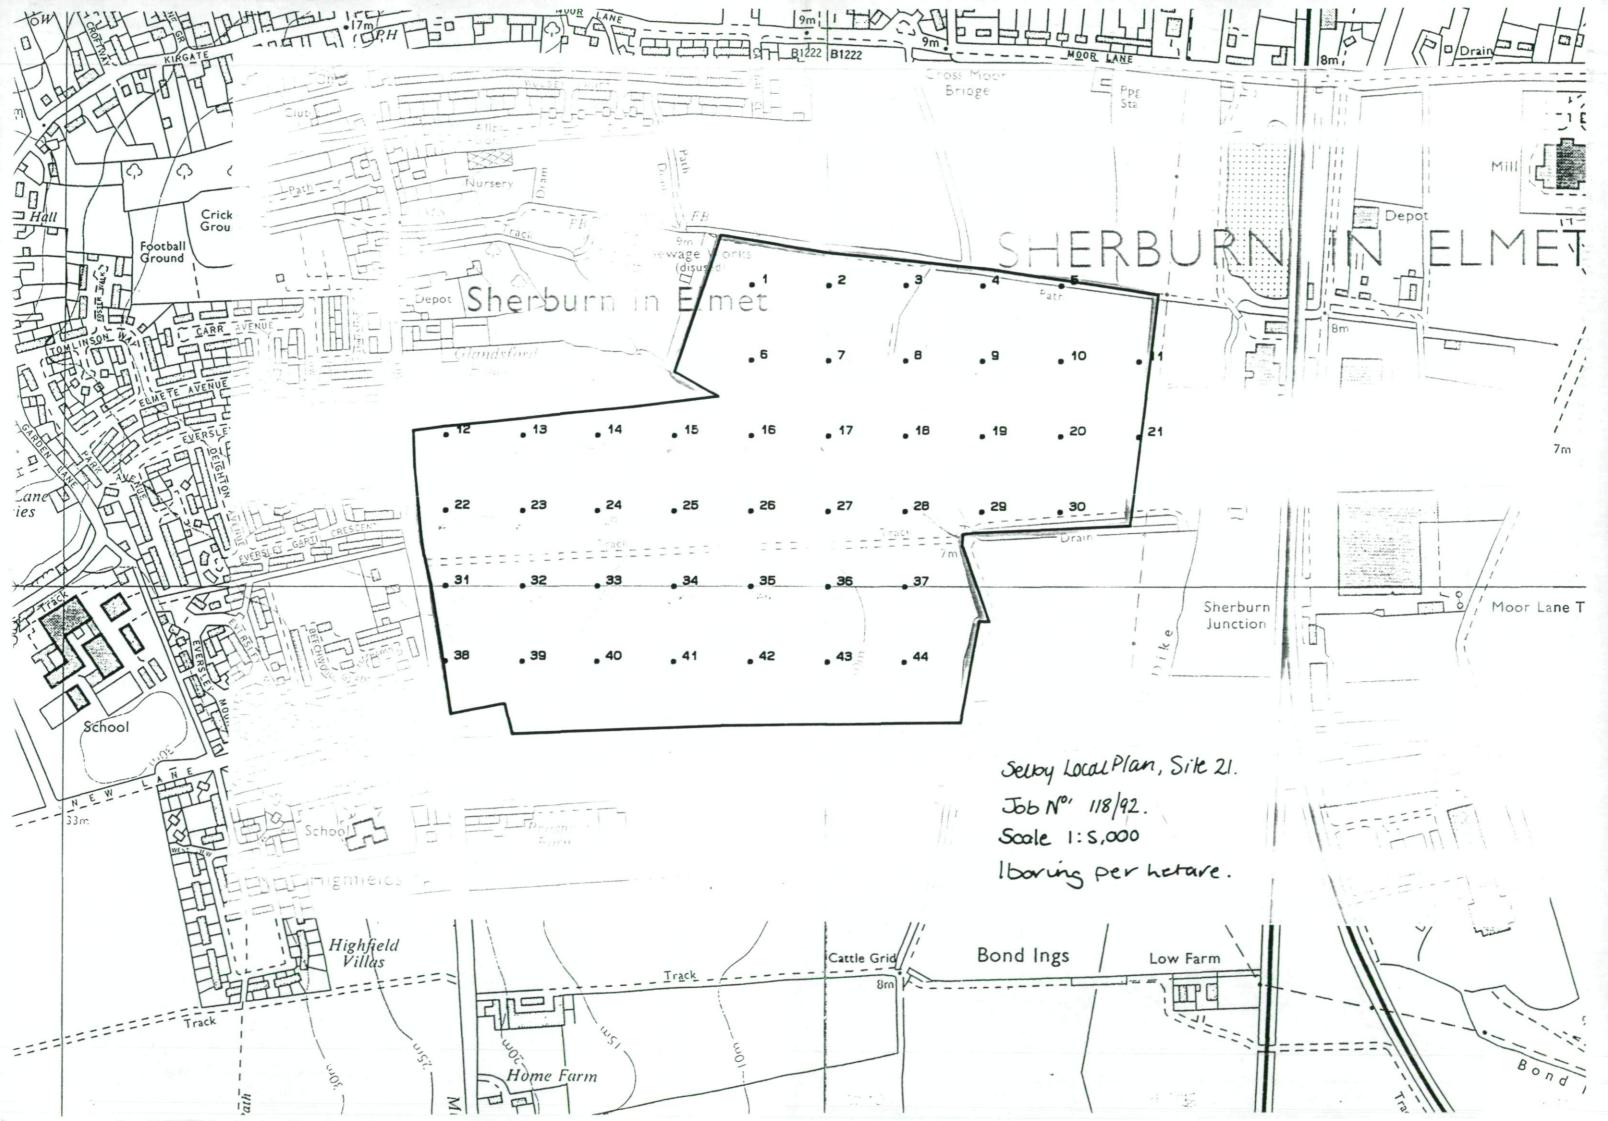

Grade areas for individual sites are contained in the text.

| Information compiled by Resource Planning Team ADAS Statutory Group Leeds.                                     | SOURCE MAPS |  |
|----------------------------------------------------------------------------------------------------------------|-------------|--|
| Map produced by Resource Planning Cartographic Unit.                                                           | 1:10,000    |  |
| Project Numbers - See maps                                                                                     | SE 43 SE    |  |
| Ordnance Survey maps reproduced with the permission of the Controller H.M.S.O.  ©Crown Copyright Reserved 1993 | SE 53 SW    |  |