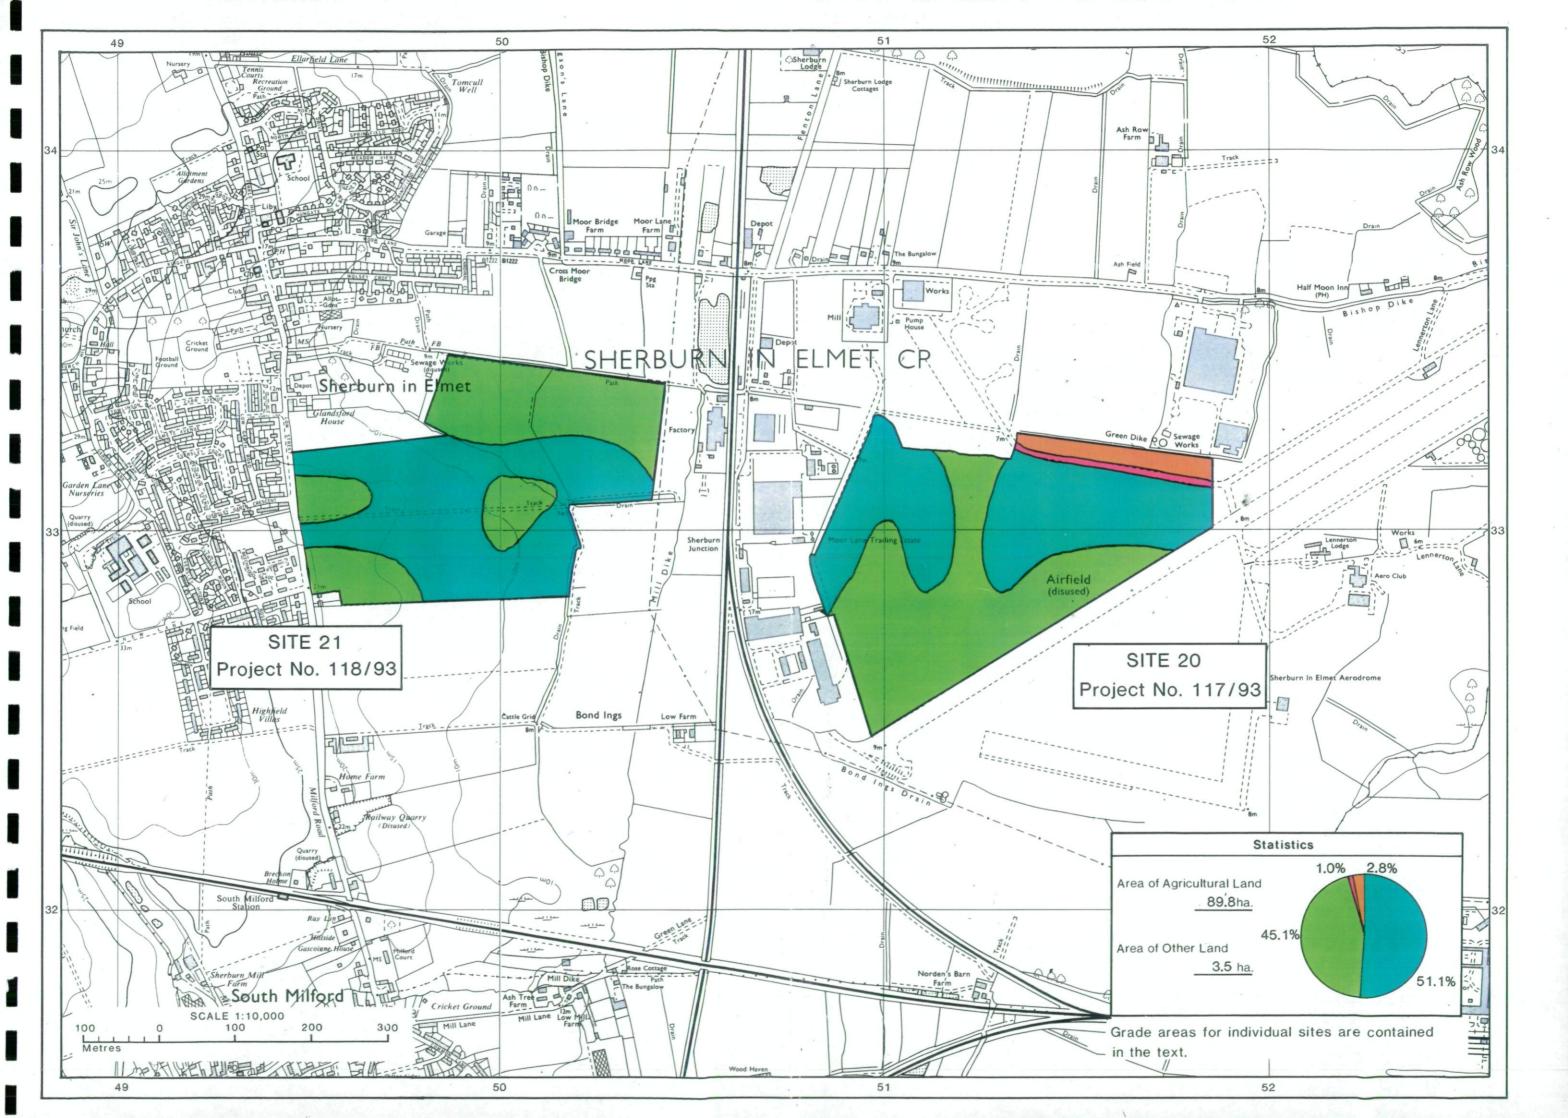

## Sherburn-in-Elmet

**Agricultural Land Classification** 

| Agricultural Land   |              |                              |                            |  |
|---------------------|--------------|------------------------------|----------------------------|--|
| Agricultural Grades |              | Agricultural Land<br>Quality | Area within the site (ha.) |  |
| GRADE 1             |              | Excellent                    | Nil                        |  |
| GRADE 2             |              | Very Good                    | Nil                        |  |
| GRADE 3             | Sub Grade 3a | Good                         | 47.7                       |  |
|                     | Sub Grade 3b | Moderaté                     | 42.1                       |  |
| GRADE 4             |              | Poor                         | Nil                        |  |
| GRADE 5             |              | Very Poor                    | Nil                        |  |

| Land in Other C                                                                           | ategories |                            |
|-------------------------------------------------------------------------------------------|-----------|----------------------------|
|                                                                                           |           | Area within the site (ha.) |
| Urban Including housing industry commerce derelict land, sports facilities, transport     |           | 0.9                        |
| Non-agriculural<br>Including golf courses, parks,<br>sports fields, allotments, airfields |           | 2.6                        |
| Woodland Farm Woodland                                                                    |           | Nil .                      |
| Commercial Woodland                                                                       |           | Nil                        |
| Agricultural buildings Including glasshouses                                              |           | Nil                        |
| Open water                                                                                |           | Nil                        |
| Land not surveyed                                                                         |           | Nil                        |

Grade areas for individual sites are contained in the text.

| Information compiled by Resource Planning Team ADAS Statutory Group Leeds.                                     | SOURCE MAPS |  |
|----------------------------------------------------------------------------------------------------------------|-------------|--|
| Map produced by Resource Planning Cartographic Unit.                                                           | 1:10,000    |  |
| Project Numbers - See maps                                                                                     | SE 43 SE    |  |
| Ordnance Survey maps reproduced with the permission of the Controller H.M.S.O.  ©Crown Copyright Reserved 1993 | SE 53 SW    |  |