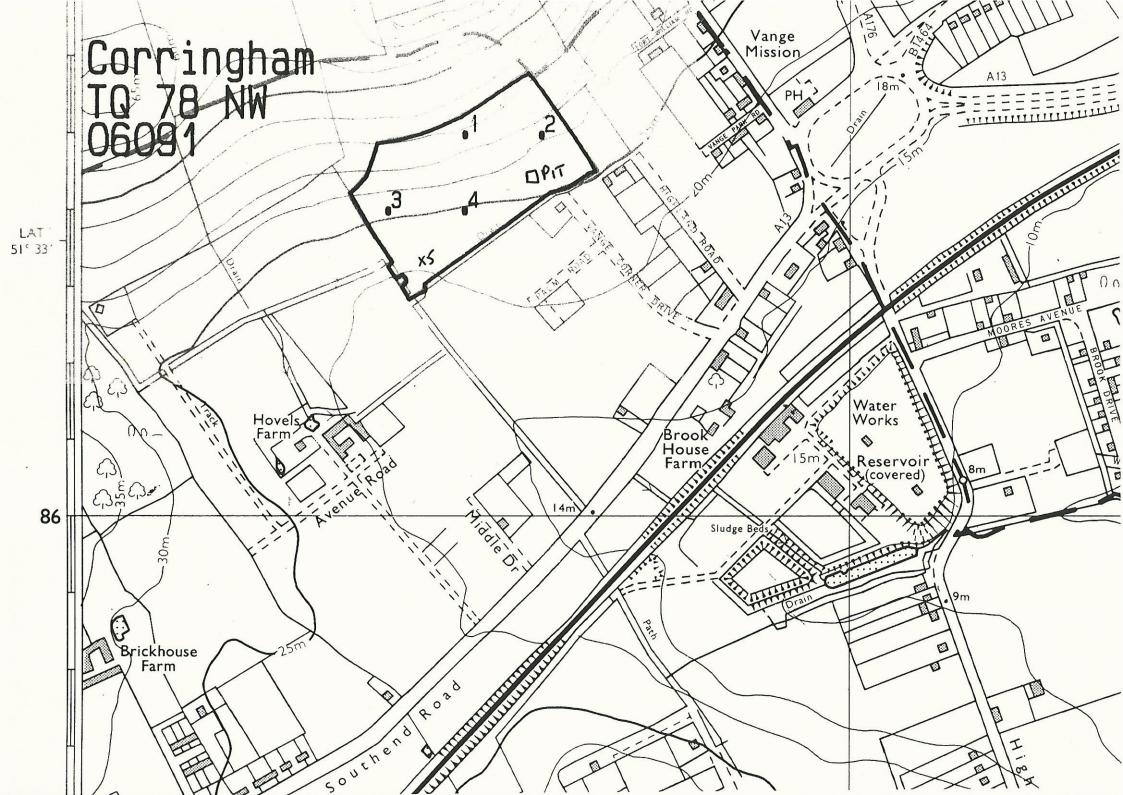

## Agricultural Land Classification Hovels Farm Corringham, Essex

# Land in this category does not occur on this map

SOURCE MAPS Base maps taken from the O.S. 1:10000 TQ 68 NE,78 NW

This map is accurate only at the scale shown. Any enlargement could be misleading

Scale 1:10 000 00 0 100 200 300 400 500 Metres