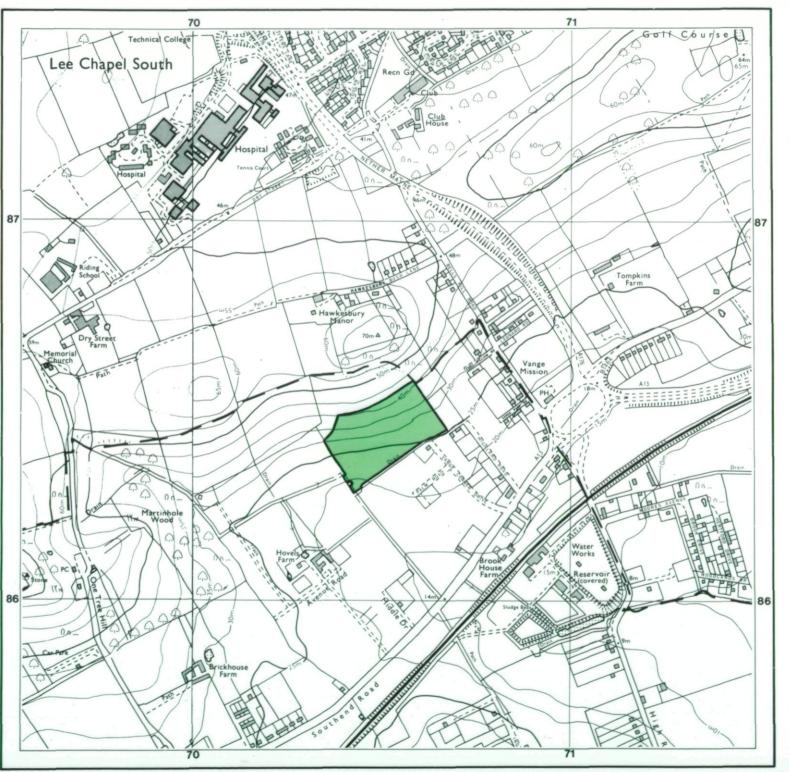

## Agricultural Land Classification Hovels Farm Corringham, Essex

# Land in this category does not occur on this map

SOURCE MAPS Base maps taken from the O.S. 1:10000 TQ 68 NE,78 NW

This map is accurate only at the scale shown. Any enlargement could be misleading

Scale 1:10 000 00 0 100 200 300 400 500 Metres