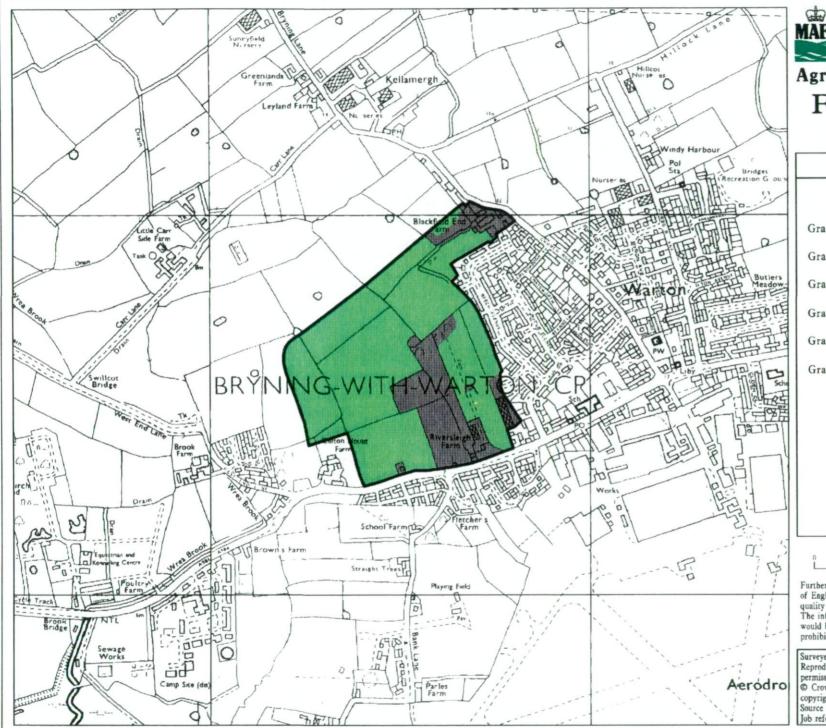

Agriculture Fisheries and Food Agricultural Land Classification Fylde Local Plan Warton

Further details contained in MAFF (1988) Agricultural Land Classification of England and Wales - Revised guidelines and criteria for grading the quality of agricultural land, MAFF (publications), London SE99 7TP. The information is accurate at base map scale but any enlargement would be misleading. Reproduction in whole or in part by any means is prohibited without the prior permission of MAFF.

Surveyed and drawn by FRCA, Wolverhampton. Reproduced from the 1990 Ordnance Survey 1:0000 mapping with the permission of the Controller of Her Majesty's Stationery Office © Crown Copyright. Unauthorised reproduction infringes Crown copyright and may lead to prosecution or civil proceedings. Source map(s) : SD42NW Job reference no: 056/97 MAFF Licence No: GD272361