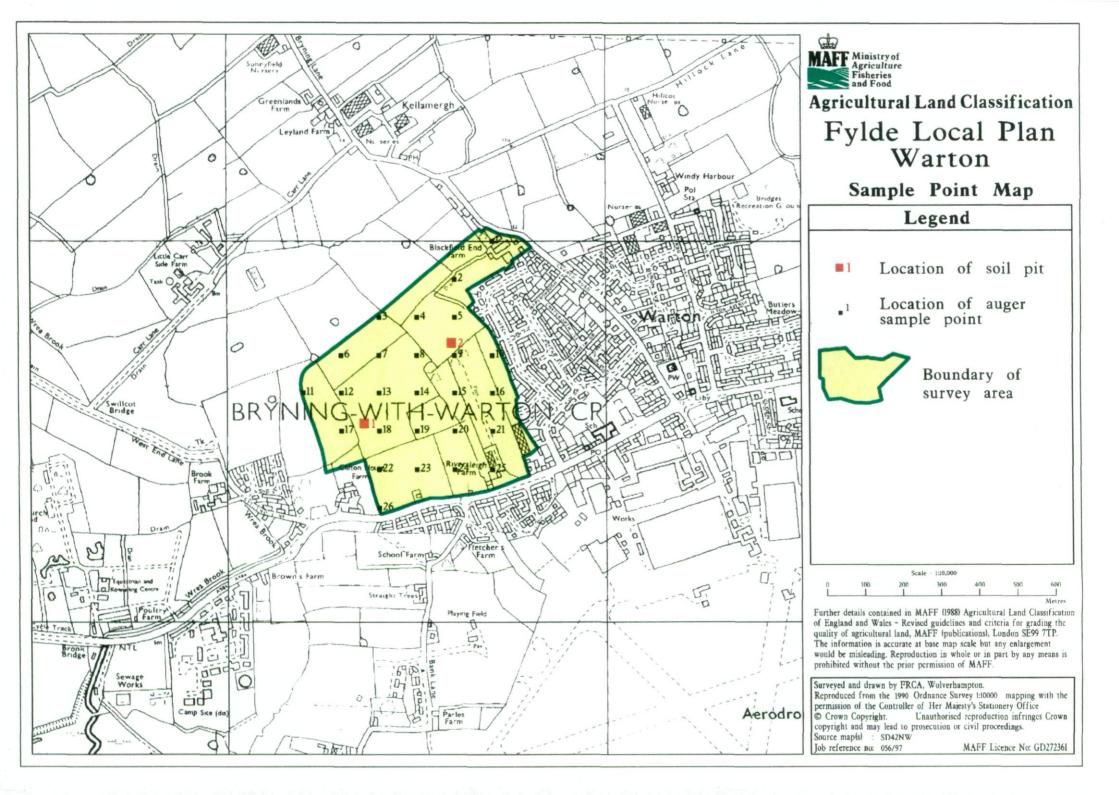

Agriculture Fisheries and Food Agricultural Land Classification Fylde Local Plan Warton

Further details contained in MAFF (1988) Agricultural Land Classification of England and Wales - Revised guidelines and criteria for grading the quality of agricultural land, MAFF (publications), London SE99 7TP. The information is accurate at base map scale but any enlargement would be misleading. Reproduction in whole or in part by any means is prohibited without the prior permission of MAFF.

Surveyed and drawn by FRCA, Wolverhampton. Reproduced from the 1990 Ordnance Survey 1:0000 mapping with the permission of the Controller of Her Majesty's Stationery Office © Crown Copyright. Unauthorised reproduction infringes Crown copyright and may lead to prosecution or civil proceedings. Source map(s) : SD42NW Job reference no: 056/97 MAFF Licence No: GD272361