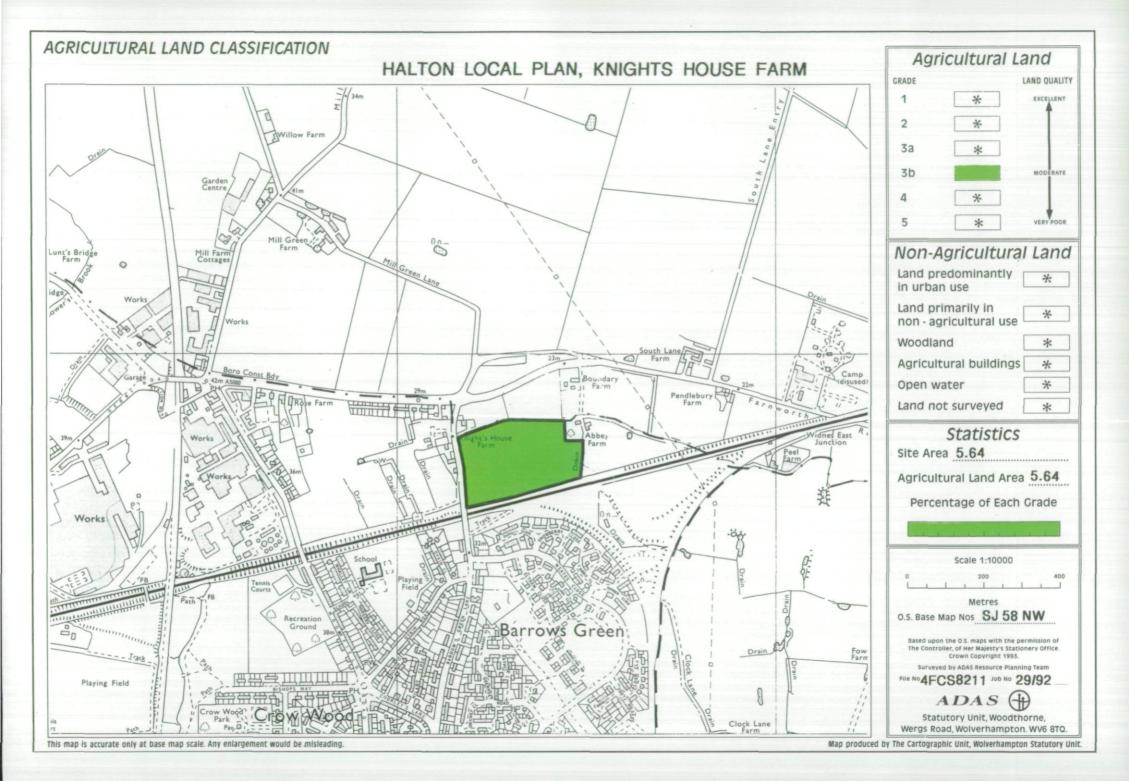

rimarily in non - agricultural use 0 Woodland \* Agricultural buildings Open water Pex Hill, Crompton Cranshaw Ball Land not surveyed Statistics Pex Hill Quarry Site Area 34.976 Gorsey Cop ∏ The Highlands Agricultural Land Area 13.222 Lunts Heath 0 Percentage of Each Grade Recreation Recreation Ground Scale 1:10000 A5080 Cronton Road Metres O.S. Base Map Nos SJ 58 NW Playing Fields Based upon the O.S. maps with the permission of The Controller, of Her Majesty's Stationery Office. Crown Copyright 1993. Surveyed by ADAS Resource Planning Team FILE NO 4FCS 8211 JOD NO 29/92 ADAS Statutory Unit, Woodthorne, Wergs Road, Wolverhampton. WV6 8TQ. This map is accurate only at base map scale. Any enlargement would be misleading Map produced by The Cartographic Unit, Wolverhampton Statutory Unit.







## AGRICULTURAL LAND CLASSIFICATION Agricultural Land HALTON LOCAL PLAN, SHELL GREEN LAND QUALITY EXCELLENT Playing Field 3a 3b MODERATE Non-Agricultural Land Wrights Lane Land predominantly in urban use Land primarily in non - agricultural use Woodland Agricultural buildings Power Stat Open water Land not surveyed Statistics Shell Green Site Area 34.319 alton View Agricultural Land Area 32.002 Percentage of Each Grade Scale 1:10000 Metres O.S. Base Map Nos SJ 58 NW / Depot Based upon the O.S. maps with the permission of The Controller, of Her Majesty's Stationery Office. Crown Copyright 1993. Moss Bank FILE NO 4FCS 8211 JOD NO 29/92 Wergs Road, Wolverhampton, WV6 8TQ. This map is accurate only at base map scale. Any enlargement would be misleading Map produced by The Cartographic Unit