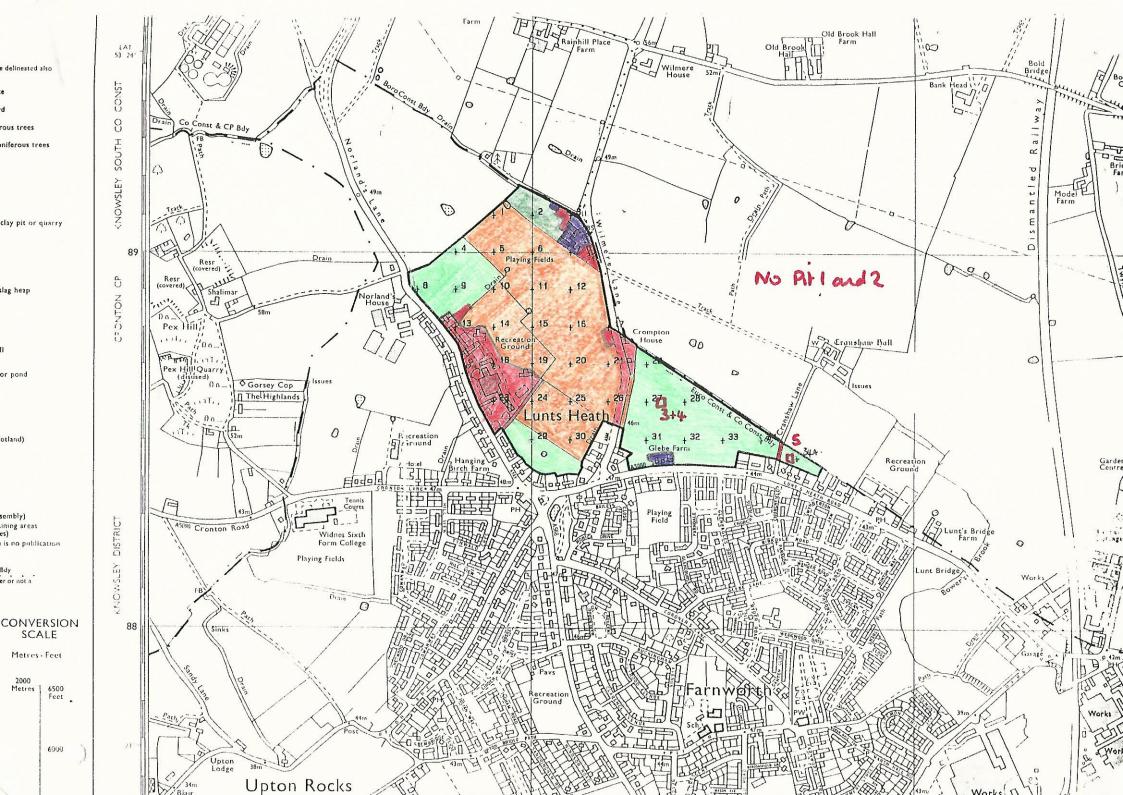

## AGRICULTURAL LAND CLASSIFICATION Agricultural Land HALTON LOCAL PLAN, LUNTS HEATH LAND QUALITY EXCELLENT 1100 Wilmere 3b MODERATE Oprain Non-Agricultural Land Land predominantly in urban use Land primarily in non - agricultural use 0 Woodland \* Agricultural buildings Open water Pex Hill, Crompton Cranshaw Ball Land not surveyed Statistics Pex Hill Quarry Site Area 34.976 Gorsey Cop ∏ The Highlands Agricultural Land Area 13.222 Lunts Heath 0 Percentage of Each Grade Recreation Recreation Ground Scale 1:10000 A5080 Cronton Road Metres O.S. Base Map Nos SJ 58 NW Playing Fields Based upon the O.S. maps with the permission of The Controller, of Her Majesty's Stationery Office. Crown Copyright 1993. Surveyed by ADAS Resource Planning Team FILE NO 4FCS 8211 JOD NO 29/92 ADAS Statutory Unit, Woodthorne, Wergs Road, Wolverhampton. WV6 8TQ. This map is accurate only at base map scale. Any enlargement would be misleading Map produced by The Cartographic Unit, Wolverhampton Statutory Unit.