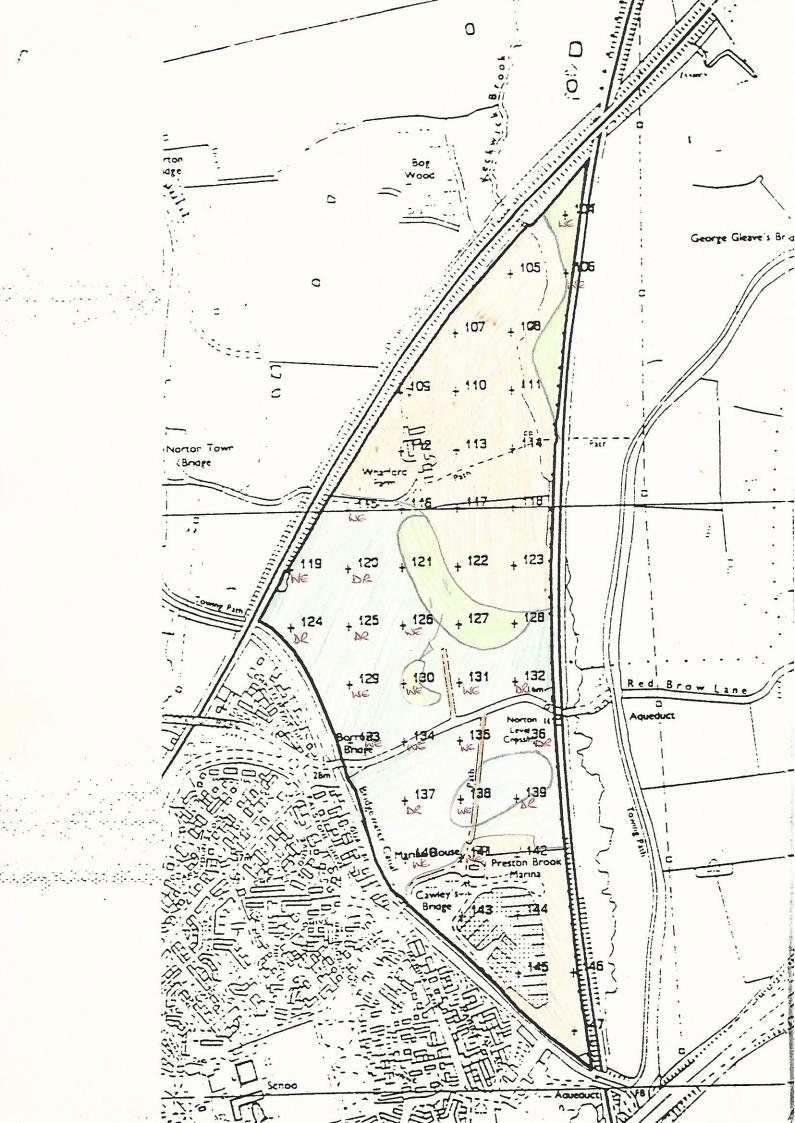

## AGRICULTURAL LAND CLASSIFICATION HALTON LOCAL PLAN, PRESTON BROOK Agricultural Land GRADE 3b George Gleave's Bridge Crow's Ness Non-Agricultural Land Land predominantly in urban use Land primarily in (Bridge non - agricultural use 43m Woodland Agricultural buildings Open water Land not surveyed Statistics Site Area 45.54 Lord Daresbur Red Red Brow Lane Agricultural Land Area 23.891 Percentage of Each Grade Scale 1:10000 Metres O.S. Base Map Nos SJ 58 SE Based upon the O.S. maps with the permission of The Controller, of Her Majesty's Stationery Office. Crown Copyright 1993. Surveyed by ADAS Resource Planning Team File No 4FCS8211 Job No 29/92 ADAS Wergs Road, Wolverhampton. WV6 8TQ. This map is accurate only at base map scale. Any enlargement would be misleading. Map produced by The Cartographic Unit, Wolverhampton Statutory Unit.