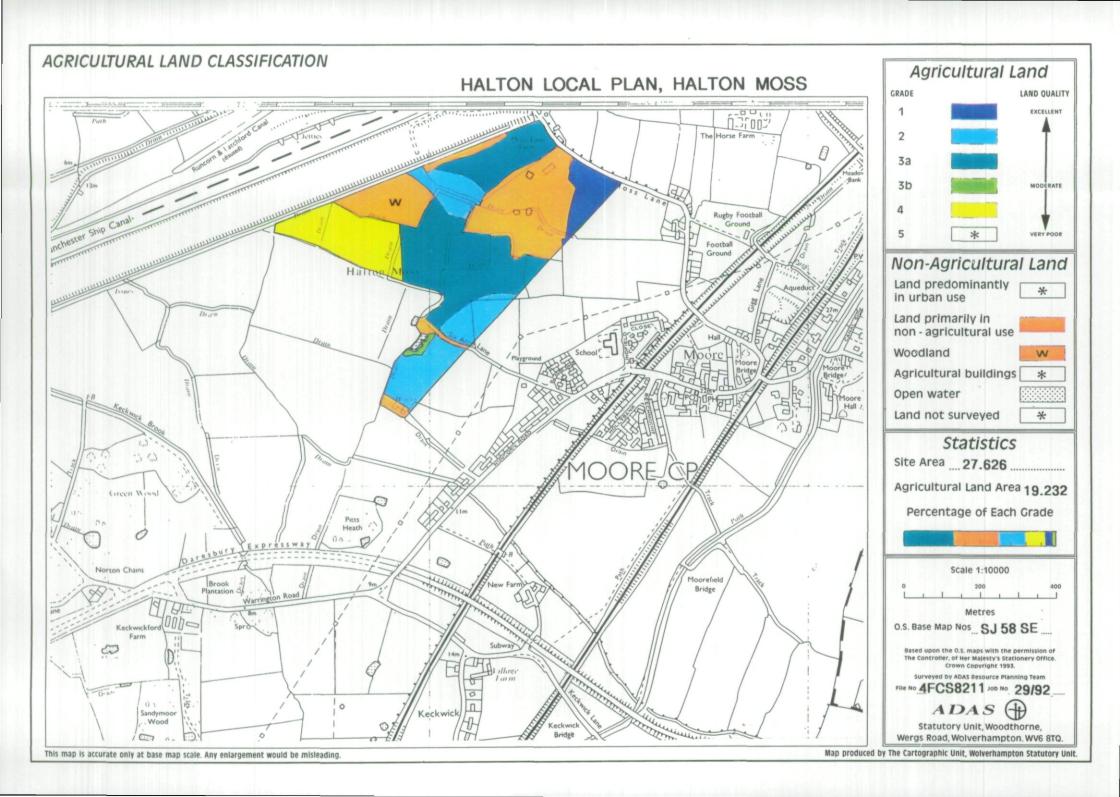

TION Agricultural Land HALTON LOCAL PLAN, SHELL GREEN LAND QUALITY EXCELLENT Playing Field 3a 3b MODERATE Non-Agricultural Land Wrights Lane Land predominantly in urban use Land primarily in non - agricultural use Woodland Agricultural buildings Power Stat Open water Land not surveyed Statistics Shell Green Site Area 34.319 alton View Agricultural Land Area 32.002 Percentage of Each Grade Scale 1:10000 Metres O.S. Base Map Nos SJ 58 NW / Depot Based upon the O.S. maps with the permission of The Controller, of Her Majesty's Stationery Office. Crown Copyright 1993. Moss Bank FILE NO 4FCS 8211 JOD NO 29/92 Wergs Road, Wolverhampton, WV6 8TQ. This map is accurate only at base map scale. Any enlargement would be misleading Map produced by The Cartographic Unit, Wolverhampton Statutory Unit.





## ORDNANCE



## AGRICULTURAL LAND CLASSIFICATION HALTON LOCAL PLAN, PRESTON BROOK Agricultural Land GRADE 3b George Gleave's Bridge Crow's Ness Non-Agricultural Land Land predominantly in urban use Land primarily in (Bridge non - agricultural use 43m Woodland Agricultural buildings Open water Land not surveyed Statistics Site Area 45.54 Lord Daresbur Red Red Brow Lane Agricultural Land Area 23.891 Percentage of Each Grade Scale 1:10000 Metres O.S. Base Map Nos SJ 58 SE Based upon the O.S. maps with the permission of The Controller, of Her Majesty's Stationery Office. Crown Copyright 1993. Surveyed by ADAS Resource Planning Team File No 4FCS8211 Job No 29/92 ADAS Wergs Road, Wolverhampton. WV6 8TQ. This map is accurate only at base map scale. Any enlargement would be misleading. Map pro