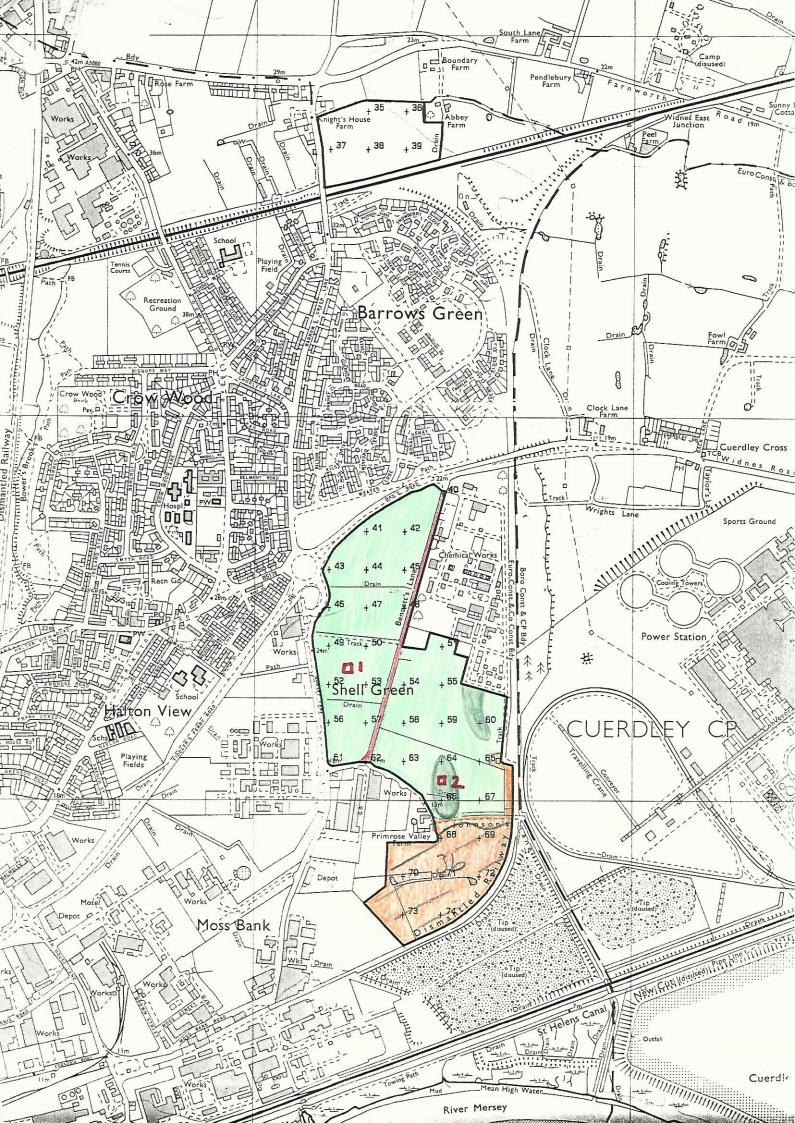

## AGRICULTURAL LAND CLASSIFICATION Agricultural Land HALTON LOCAL PLAN, SHELL GREEN LAND QUALITY EXCELLENT Playing Field 3a 3b MODERATE Non-Agricultural Land Wrights Lane Land predominantly in urban use Land primarily in non - agricultural use Woodland Agricultural buildings Power Stat Open water Land not surveyed Statistics Shell Green Site Area 34.319 alton View Agricultural Land Area 32.002 Percentage of Each Grade Scale 1:10000 Metres O.S. Base Map Nos SJ 58 NW / Depot Based upon the O.S. maps with the permission of The Controller, of Her Majesty's Stationery Office. Crown Copyright 1993. Moss Bank FILE NO 4FCS 8211 JOD NO 29/92 Wergs Road, Wolverhampton, WV6 8TQ. This map is accurate only at base map scale. Any enlargement would be misleading Map produced by The Cartographic Unit, Wolverhampton Statutory Unit.