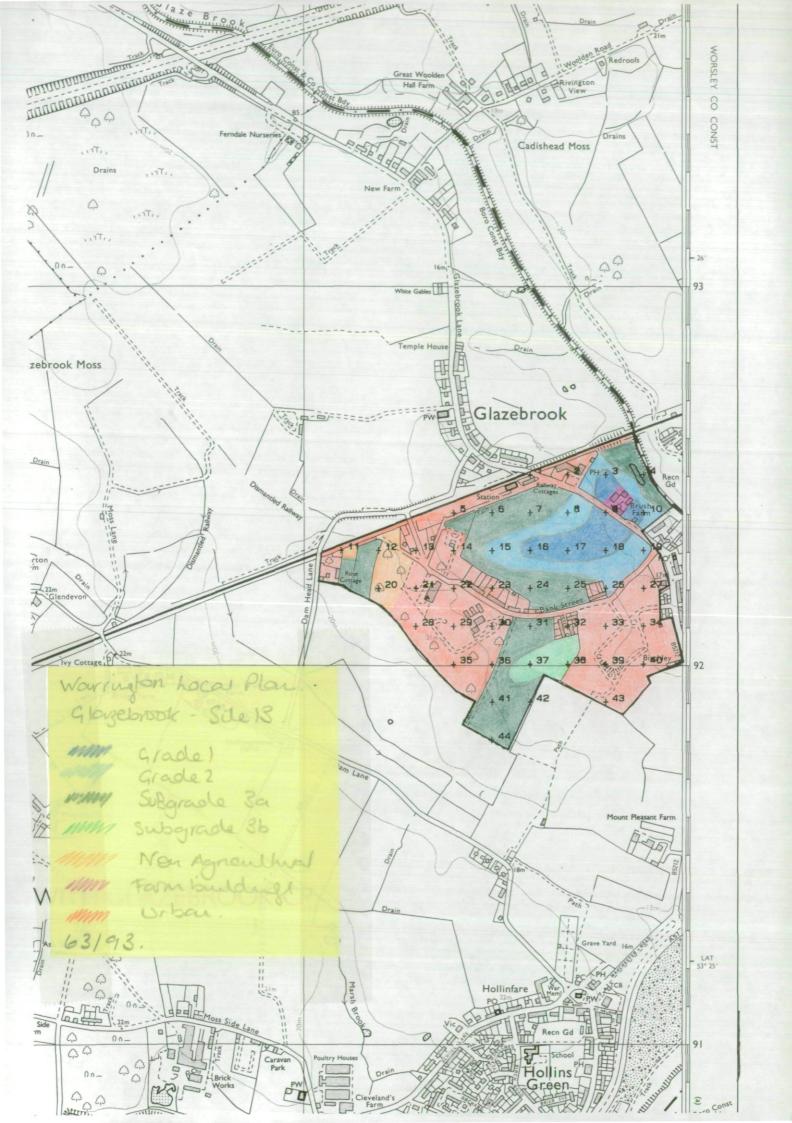

## AGRICULTURAL LAND CLASSIFICATION Agricultural Land WARRINGTON LOCAL PLAN, GLAZEBROOK, SITE 13 GRADE LAND QUALITY 100 EXCELLENT Ellesmere 1 3a MODERATE VERY POOR #Glazebrook Non-Agricultural Land Land predominantly in urban use Land primarily in non - agricultural use Woodland Agricultural buildings Open water Land not surveyed Statistics Site Area 43.8 ha Agricultural Land Area 19.9 ha Percentage of Each Grade Townley Brow Bridge Farm Scale 1:10000 Hollingreave Farm O.S. Base Map Nos SJ69SE 79SW Based upon the O.S. maps with the permission of The Controller, of Her Majesty's Stationery Office. File No 25/RPT/0566 Job No 063/93 1 A TEDDOOK This map is accurate only at base map scale. Any enlargement would be misleading. Map produced by The Cartographic Unit, Wolverhampton Statutory Unit.