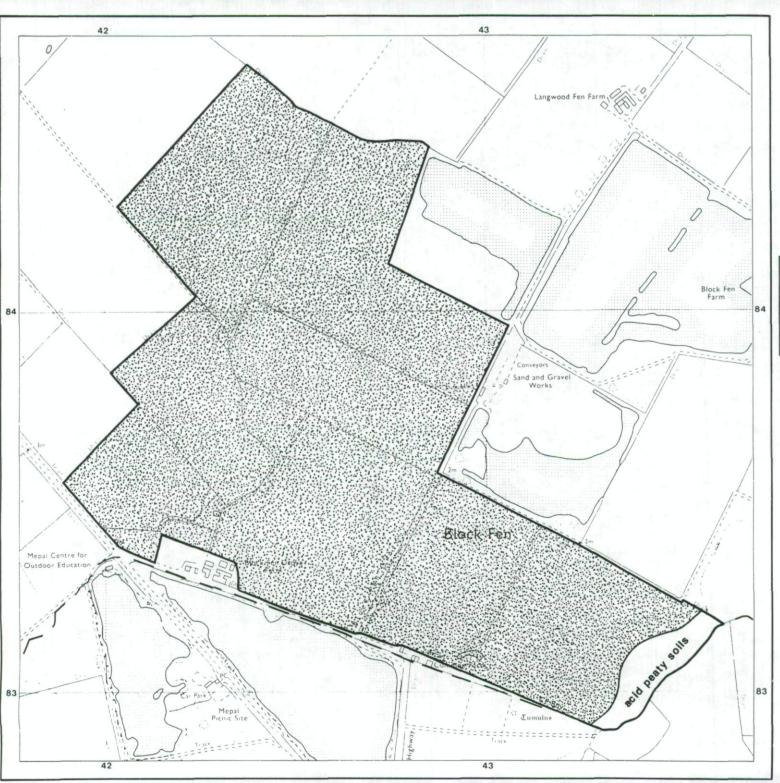

# Agricultural Land Classification Proposed Mineral Extraction Block Fen, Mepal, Cambs

#### AGRICULTURAL LAND

#### NON AGRICULTURAL LAND

Land predominantly in urban use

Other land primarily in non-agricultural use

\* Land in this category does not occur on this map

SOURCE MAPS Base maps taken from the O.S. 1:10000 Sheets TL 48 SW

## Proposed Mineral Extraction Block Fen, Mepal, Cambs