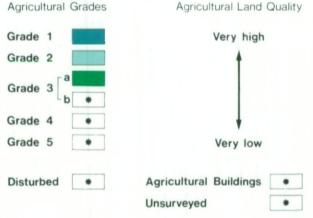

#### AGRICULTURAL LAND

#### NON AGRICULTURAL LAND

Land predominantly in urban use
Other land primarily in non-agricultural use

\* Land in this category does not occur on this map

SOURCE MAPS Base maps taken from the O.S. Sheets **TL 48 SW** 