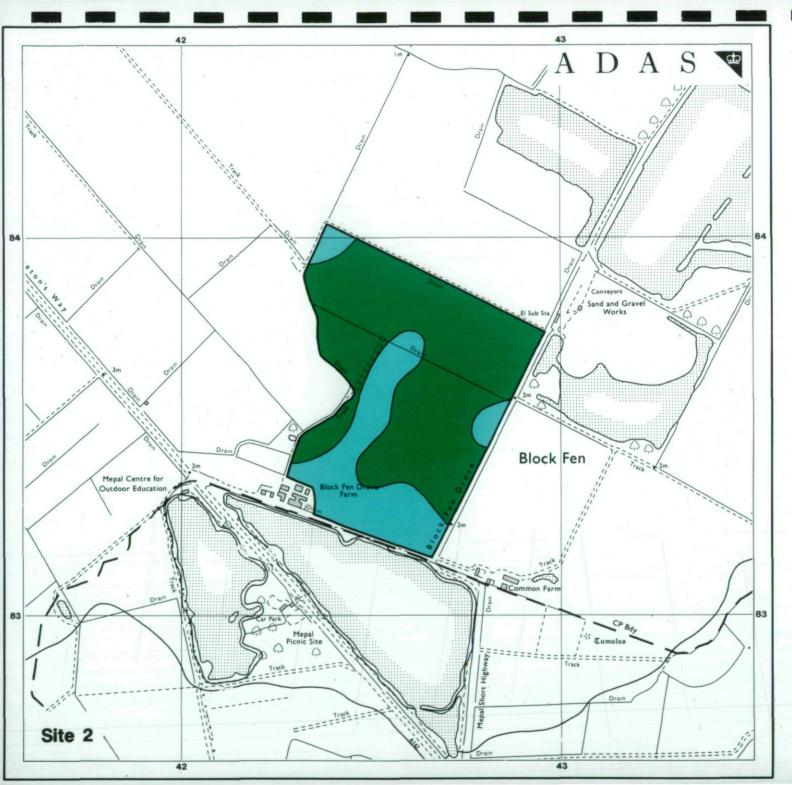

## Agricultural Land Classification Block Fen, Mepal, Cambridgeshire

#### AGRICULTURAL LAND

#### NON AGRICULTURAL LAND

Land predominantly in urban use
Other land primarily in non-agricultural use

\* Land in this category does not occur on this map

SOURCE MAPS Base maps taken from the O.S. Sheets **TL 48 SW** 

This map is accurate only at the scale shown. Any enlargement could be misleading

Scale 1:10 000 100 0 100 200 300 400 500 Metres

Ordnance Survey maps reproduced with the permission of the Controller H.M.S.O.

© Crown Copyright reserved 1989

Drawn by the Cartographic Unit, Farm & Countryside Service, M.A.F.F. Cambridge.Ref. H 14 89