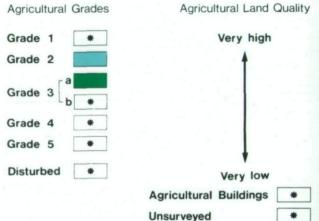

### SOIL TYPES

| SOIL TYPE | TOPSOIL                                            | UPPER SUBSOIL                                                        | LOWER SUBSOIL  |
|-----------|----------------------------------------------------|----------------------------------------------------------------------|----------------|
|           | v.sli stony<br>(v.occ.mod.stony)<br>SL, SZL or MCL | v.sli to v.stony<br>SL, SCL or CL<br>with occ. LS,<br>C & SL pockets | gravel deposit |