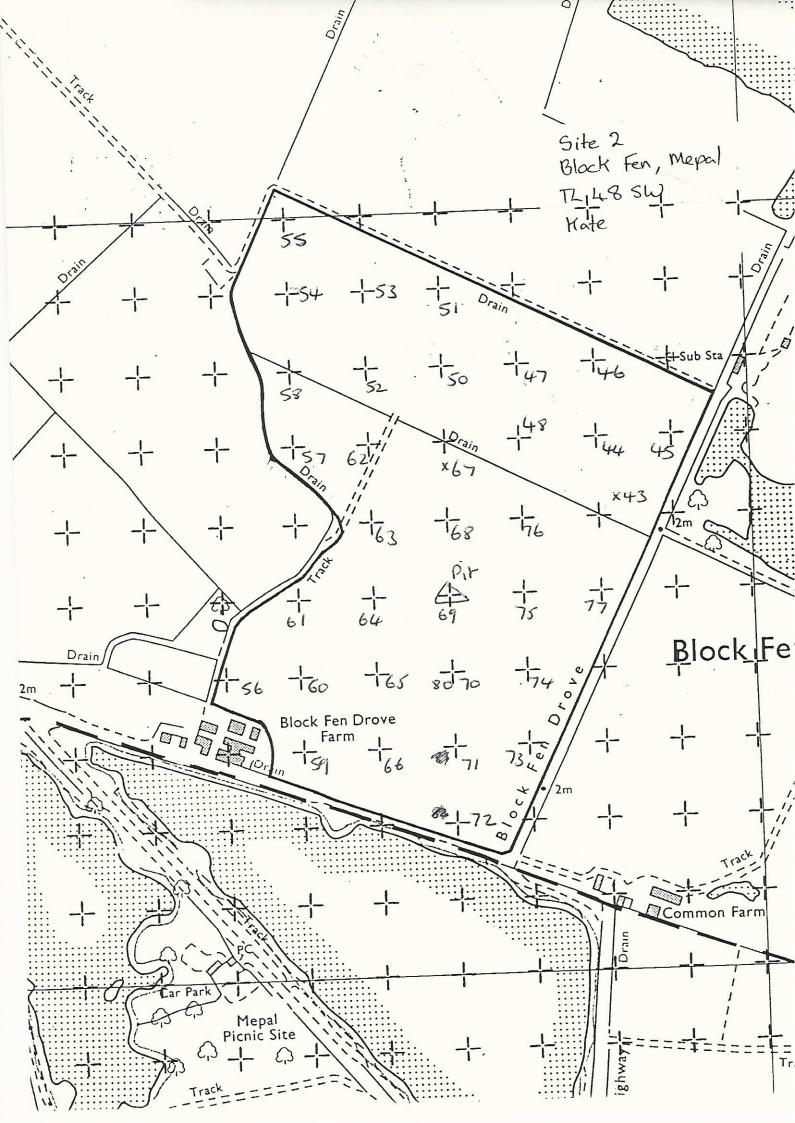

# Agricultural Land Classification Proposed Mineral Extraction Block Fen, Mepal, Cambs

#### AGRICULTURAL LAND

#### NON AGRICULTURAL LAND

Land predominantly in urban use

Other land primarily in non-agricultural use

\* Land in this category does not occur on this map

SOURCE MAPS Base maps taken from the O.S. 1:10000 Sheets TL 48 SW

This map is accurate only at the scale shown. Any enlargement could be misleading

Drawn by the Cartographic Unit, Farm & Countryside Service Cambridge.Ref.

Ordnance Survey maps reproduced with the permission of the Controller H.M.S.O.

H.M.S.O.
© Crown Copyright reserved 1990

## Proposed Mineral Extraction Block Fen, Mepal, Cambs