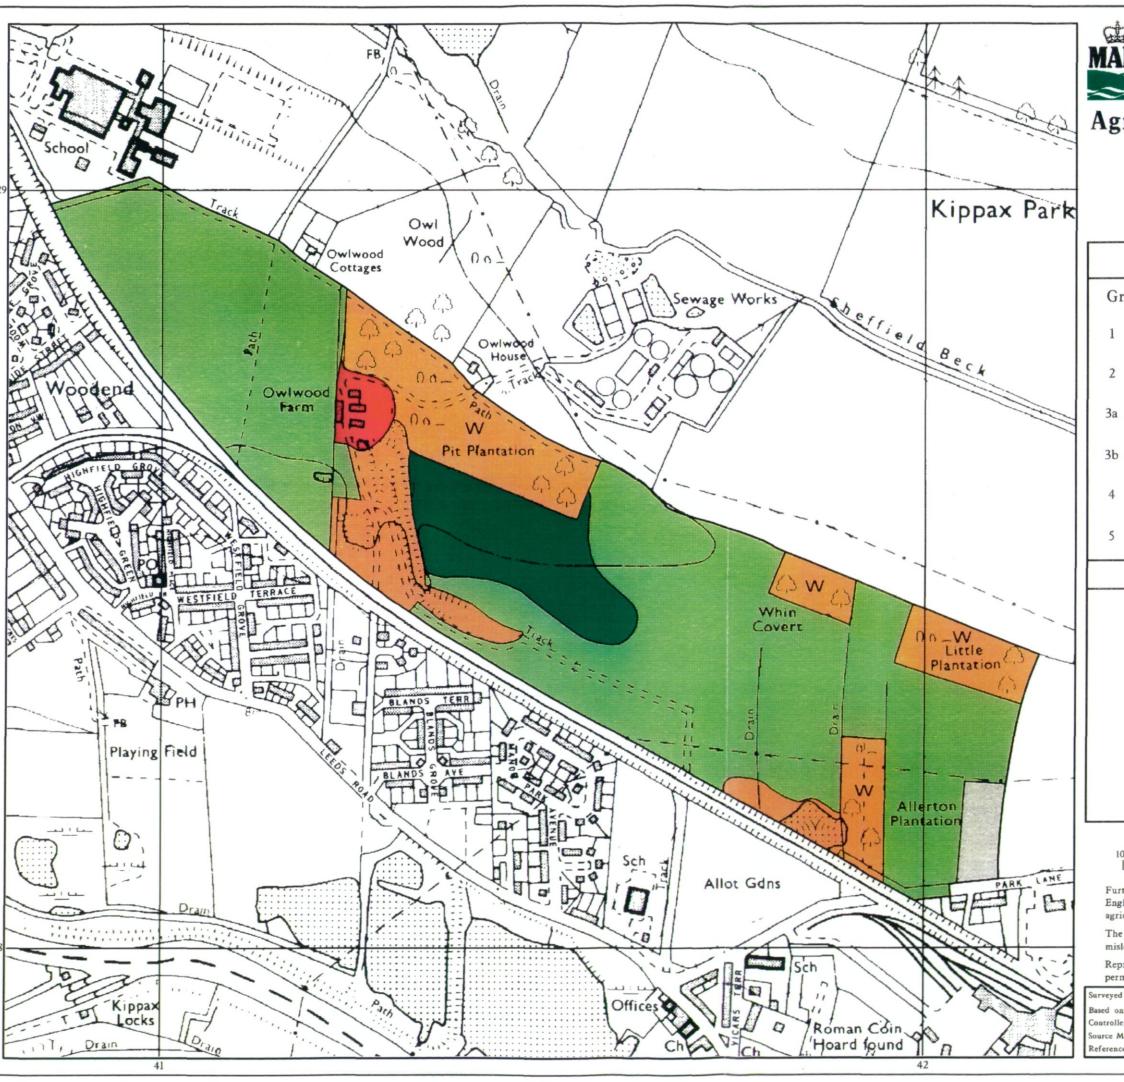

## **Agricultural Land Classification**

LEEDS U.D.P. Topic 968

| Grade Quality Area (ha)  1 Excellent Nil  2 Very Good Nil  3a Good 3.7  3b Moderate 26.4  4 Poor Nil  5 Very Poor Nil  Other Land Categories  Urban 0.7  Non-Agricultural 3.0  Woodland 6.5  Agricultural Buildings Nil  Not Surveyed 0.7  Total agricultural land area Total survey area 41.0 | Agricultural Land     |                        |           |  |
|------------------------------------------------------------------------------------------------------------------------------------------------------------------------------------------------------------------------------------------------------------------------------------------------|-----------------------|------------------------|-----------|--|
| 2                                                                                                                                                                                                                                                                                              | Grade                 | Quality                | Area (ha) |  |
| 3a Good 3.7  3b Moderate 26.4  4 * Poor Nil  5 Very Poor Nil  Other Land Categories  Urban 0.7  Non-Agricultural 3.0  Woodland 6.5  Agricultural Buildings Nil  * Open Water Nil  Not Surveyed 0.7  Total agricultural land area 30.1  Total survey area 41.0                                  | 1                     | Excellent              | Nil       |  |
| Moderate   26.4                                                                                                                                                                                                                                                                                | 2 *                   | Very Good              | Nil       |  |
| 4 * Poor Nil  Very Poor Nil  Other Land Categories  Urban 0.7  Non-Agricultural 3.0  W Woodland 6.5  Agricultural Buildings Nil  * Open Water Nil  Not Surveyed 0.7  Total agricultural land area 30.1  Total survey area 41.0                                                                 | 3a                    | Good                   | 3.7       |  |
| Very Poor  Nil  Other Land Categories  Urban  Non-Agricultural  Woodland  Agricultural Buildings  Nil  Agricultural Buildings  Nil  Not Surveyed  Total agricultural land area  Total survey area  100  Nil                                                                                    | 3b                    | Moderate               | 26.4      |  |
| Other Land Categories  Urban  Non-Agricultural  Woodland  Agricultural Buildings  Nil  Agricultural Buildings  Nil  Not Surveyed  O.7  Total agricultural land area  Total survey area  41.0                                                                                                   | 4 *                   | Poor                   | Nil       |  |
| Urban  Non-Agricultural  Woodland  Agricultural Buildings  Nil  Agricultural Buildings  Nil  Not Surveyed  O.7  Total agricultural land area Total survey area  Area (ha)  O.7                                                                                                                 | 5 . *                 | Very Poor              | Nil       |  |
| Voodland  Woodland  Agricultural Buildings  Nil  Open Water  Not Surveyed  Total agricultural land area Total survey area  10.7                                                                                                                                                                | Other Land Categories |                        |           |  |
| W Woodland 6.5  Agricultural Buildings Nil  * Open Water Nil  Not Surveyed 0.7  Total agricultural land area 30.1  Total survey area 41.0                                                                                                                                                      |                       | Urban                  |           |  |
| Agricultural Buildings Nil  Not Surveyed 0.7  Total agricultural land area 30.1  Total survey area 41.0                                                                                                                                                                                        |                       | Non-Agricultural       | 3.0       |  |
| * Open Water Nil  Not Surveyed 0.7  Total agricultural land area 30.1  Total survey area 41.0                                                                                                                                                                                                  | W                     | Woodland               | 6.5       |  |
| Not Surveyed 0.7  Total agricultural land area 30.1  Total survey area 41.0                                                                                                                                                                                                                    | *                     | Agricultural Buildings | Nil       |  |
| Total agricultural land area 30.1  Total survey area 41.0                                                                                                                                                                                                                                      | *                     | Open Water             | Nil       |  |
| Total survey area 41.0                                                                                                                                                                                                                                                                         |                       | Not Surveyed           | 0.7       |  |
|                                                                                                                                                                                                                                                                                                |                       |                        |           |  |
| *Grade/category not present within survey area                                                                                                                                                                                                                                                 |                       |                        |           |  |

100 0 100 200 300
Metres

Further details contained in MAFF (1988) Agricultural Land Classification of England and Wales - Revised guidelines and criteria for grading the quality of agricultural land. MAFF (Publications), London SE99 7TP.

The information is accurate at the base map scale but any enlargement would be misleading.

Reproduction in whole or in part by any means is prohibited without the prior permission of MAFF.

Surveyed and drawn by the Resource Planning Team, ADAS Statutory Unit Leeds
Based on the 1983 Ordnance Survey 1:10,000 map with the permission of the
Controller of Her Majesty's Stationery Office.

urce Map(s): SE 04 NW.

Reference no. 205/95

© Crown Copyright Reserved 1995