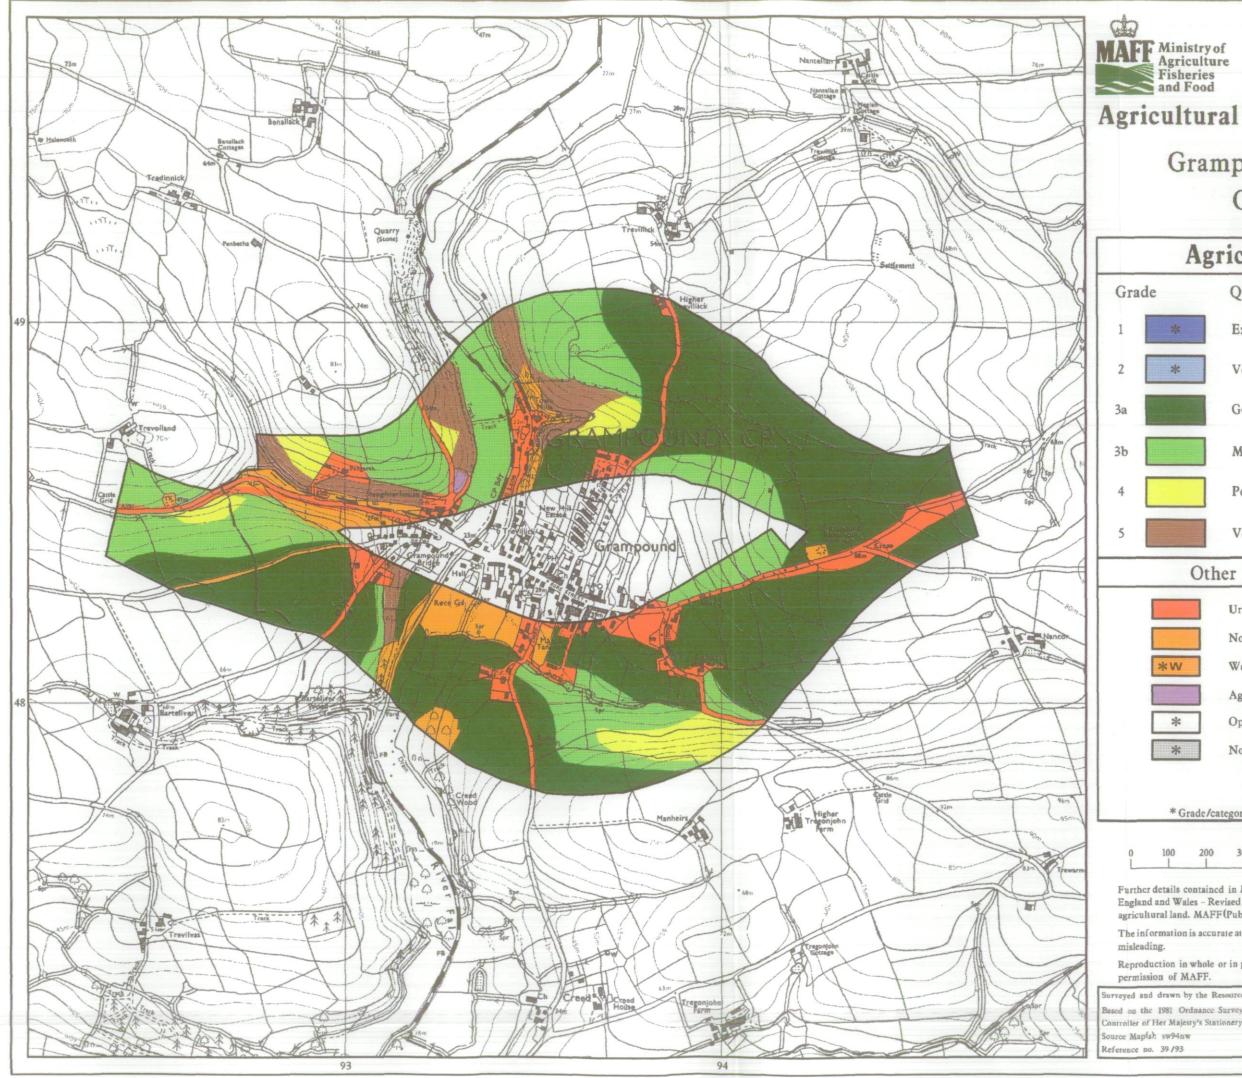

## **Agricultural Land Classification**

## Grampound Bypass

## Cornwall

| Agricultural Land                                                                                                                                                                                      |                        |
|--------------------------------------------------------------------------------------------------------------------------------------------------------------------------------------------------------|------------------------|
|                                                                                                                                                                                                        | (ha)                   |
| Quality Ar                                                                                                                                                                                             | ea (ha)                |
| * Excellent                                                                                                                                                                                            | nil                    |
| * Very Good                                                                                                                                                                                            | nil                    |
| Good                                                                                                                                                                                                   | 70.5                   |
| Moderate                                                                                                                                                                                               | 35.9                   |
| Poor                                                                                                                                                                                                   | 6.6                    |
| Very Poor                                                                                                                                                                                              | 8.4                    |
| Other Land Categories                                                                                                                                                                                  |                        |
| Urban                                                                                                                                                                                                  | Area (ha)<br>15.9      |
| Non-Agricultural                                                                                                                                                                                       | 9.1                    |
| Woodland                                                                                                                                                                                               | nil                    |
| Agricultural Buildings                                                                                                                                                                                 | 0.1                    |
| * Open Water                                                                                                                                                                                           | nil                    |
| * Not Surveyed                                                                                                                                                                                         | nil                    |
|                                                                                                                                                                                                        | 121.4<br>146.5         |
| * Grade/category not present within survey area                                                                                                                                                        |                        |
| Scale - 1:10,000                                                                                                                                                                                       |                        |
| 100 200 300 400 500 600 700<br>tails contained in MAFF (1988) Agricultural Land Class<br>and Wales - Revised guidelines and criteria for grading the<br>al land. MAFF (Publications), London SE99 7TP. | Metres<br>ification of |
| mation is accurate at the base map scale but any enlargements.                                                                                                                                         | nt would be            |
| 5.<br>tion in whole or in part by any means is prohibited withou<br>1 of MAFF.                                                                                                                         | ut the prior           |
| drawn by the Resource Planning Team, ADAS Statutory Unit                                                                                                                                               | Taunton                |
| 981 Ordnance Survey 1:10000 map with the permission of th<br>er Majesty's Stationery Office.                                                                                                           | c                      |

C Crown Copyright Reserved 1993