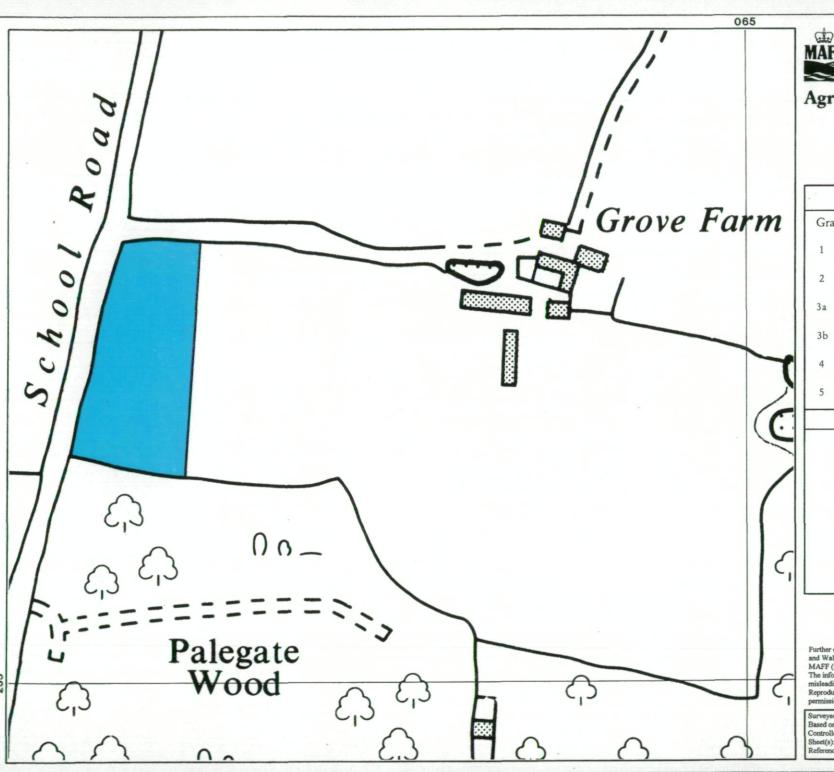

## **Agricultural Land Classification**

Land at Grove Farm Elmstead Market Essex

| Agricultural Land                                             |     |                                     |               |              |                                           |
|---------------------------------------------------------------|-----|-------------------------------------|---------------|--------------|-------------------------------------------|
| Grade                                                         |     | Quality                             | Quality       |              | Area (ha)                                 |
| 1                                                             | *   | Excellent                           |               | -            |                                           |
| 2                                                             |     | · Very Goo                          | od            |              | 1.07                                      |
| 3a                                                            | *   | Good                                |               |              | -                                         |
| 3b                                                            | *   | Moderate                            |               | -            |                                           |
| 4                                                             | *   | Poor                                |               |              | -                                         |
| 5                                                             | *   | Very Poor                           |               |              | - ,                                       |
| Other Land Categories                                         |     |                                     |               |              |                                           |
| *                                                             |     | Urban                               |               |              | Area (ha)                                 |
|                                                               |     | Non-Agricultural                    |               |              | -                                         |
| *                                                             |     | Woodland                            |               |              |                                           |
| *                                                             |     | Agricultural Buildings              |               |              |                                           |
| *                                                             |     | Open Water                          |               |              | -                                         |
| *                                                             |     | Not Surveyed                        |               |              |                                           |
| Total agricultural land area<br>Total survey area             |     |                                     |               | 1.07<br>1.07 |                                           |
| * Grade/category not present within survey area  Scale 1:2500 |     |                                     |               |              |                                           |
| Metres Scale 1:2500                                           |     |                                     |               |              |                                           |
| 2                                                             | 5 0 | 25                                  | 50            | 75           | 100                                       |
| and Wales<br>MAFF (Po                                         |     | elines and criteri<br>don SE99 7TP. | a for grading | the quality  | fication of England of agricultural land. |