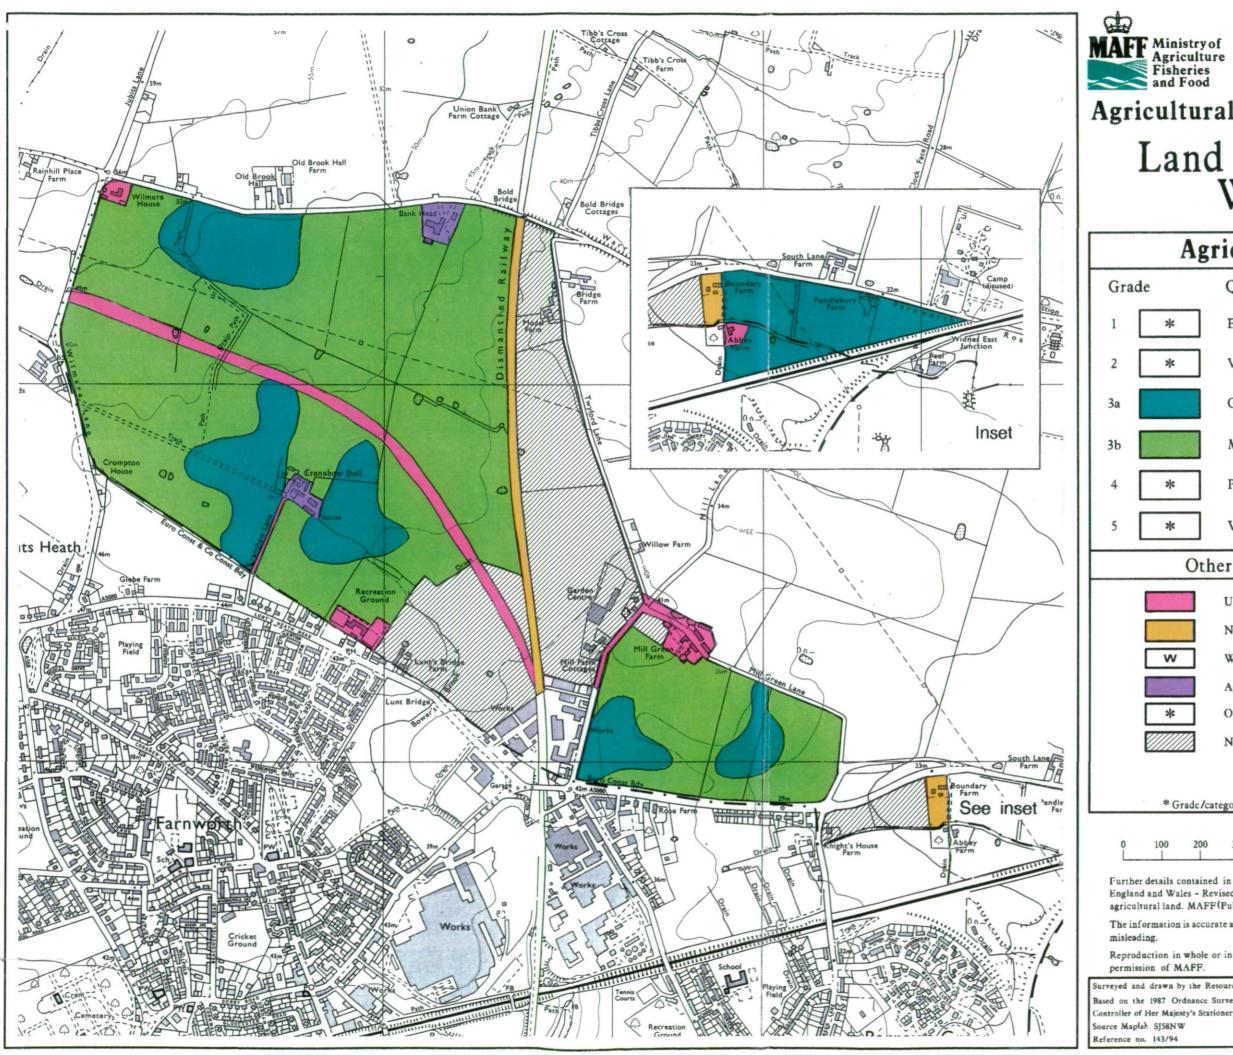

## **Agricultural Land Classification** Land North of Widnes

| Agricultural Land                                                                                                                                                                                                                                                                                                                             |                                                   |                  |
|-----------------------------------------------------------------------------------------------------------------------------------------------------------------------------------------------------------------------------------------------------------------------------------------------------------------------------------------------|---------------------------------------------------|------------------|
|                                                                                                                                                                                                                                                                                                                                               | Quality                                           | Area (ha)        |
| ×                                                                                                                                                                                                                                                                                                                                             | Excellent                                         | nil              |
| ¢                                                                                                                                                                                                                                                                                                                                             | Very Good                                         | nil              |
|                                                                                                                                                                                                                                                                                                                                               | Good                                              | 33.8             |
|                                                                                                                                                                                                                                                                                                                                               | Moderate                                          | 98.8             |
| ĸ                                                                                                                                                                                                                                                                                                                                             | Poor                                              | nil              |
| ×                                                                                                                                                                                                                                                                                                                                             | Very Poor                                         | nil              |
| Other Land Categories                                                                                                                                                                                                                                                                                                                         |                                                   |                  |
|                                                                                                                                                                                                                                                                                                                                               | Urban                                             | Area (ha)<br>8.9 |
|                                                                                                                                                                                                                                                                                                                                               | Non-Agricultural                                  | 3.7              |
| v                                                                                                                                                                                                                                                                                                                                             | Woodland                                          | nil              |
|                                                                                                                                                                                                                                                                                                                                               | Agricultural Buildings                            | 1.6              |
| k                                                                                                                                                                                                                                                                                                                                             | Open Water                                        | nil              |
|                                                                                                                                                                                                                                                                                                                                               | Not Surveyed                                      | 36.7             |
|                                                                                                                                                                                                                                                                                                                                               | Total agricultural land area<br>Total survey area | 132.6<br>183.5   |
| Gradc/category not present within survey area                                                                                                                                                                                                                                                                                                 |                                                   |                  |
| Scale - 1:10,000                                                                                                                                                                                                                                                                                                                              |                                                   |                  |
| 200                                                                                                                                                                                                                                                                                                                                           | 300 400 500 600                                   | 700 800          |
| Metres<br>s contained in MAFF (1988) Agricultural Land Classification of<br>Vales - Revised guidelines and criteria for grading the quality of<br>nd. MAFF (Publications), London SE99 7TP.<br>on is accurate at the base map scale but any enlargement would be<br>in whole or in part by any means is prohibited without the prior<br>MAFF. |                                                   |                  |
| a by the Resource Planning Team, ADAS Statutory Unit Wolverhampton                                                                                                                                                                                                                                                                            |                                                   |                  |
| Ordnance Survey 1:10,000 map with the permission of the<br>ajesty's Stationery Office.                                                                                                                                                                                                                                                        |                                                   |                  |
| NW                                                                                                                                                                                                                                                                                                                                            |                                                   |                  |