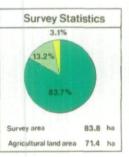

## Ministry of Agriculture, Fisheries and Food Agricultural Land Classification



#Grade/Category not present within survey area

Further details contained in revised Agricultural Land Classification, MAEF, 1988.





The information is accurate at the base map scale but any enlargement would be misleading.

Reproduction in whole or in part by any means is prohibited without the prior permission of M.A.F.F.

Surveyed by the Resource Planning Group oct. 1991. Map produced by the Cartographic Unit, Farm and Countryside Service. M.A.F.F. Bristol.

Based upon the 1981 Ordnance Survey \$10,000 map with the permission of The Controller of Her Majesty's Stationery Office. Crown Copyright Reserved.

Crown Copyright Reserved 1991