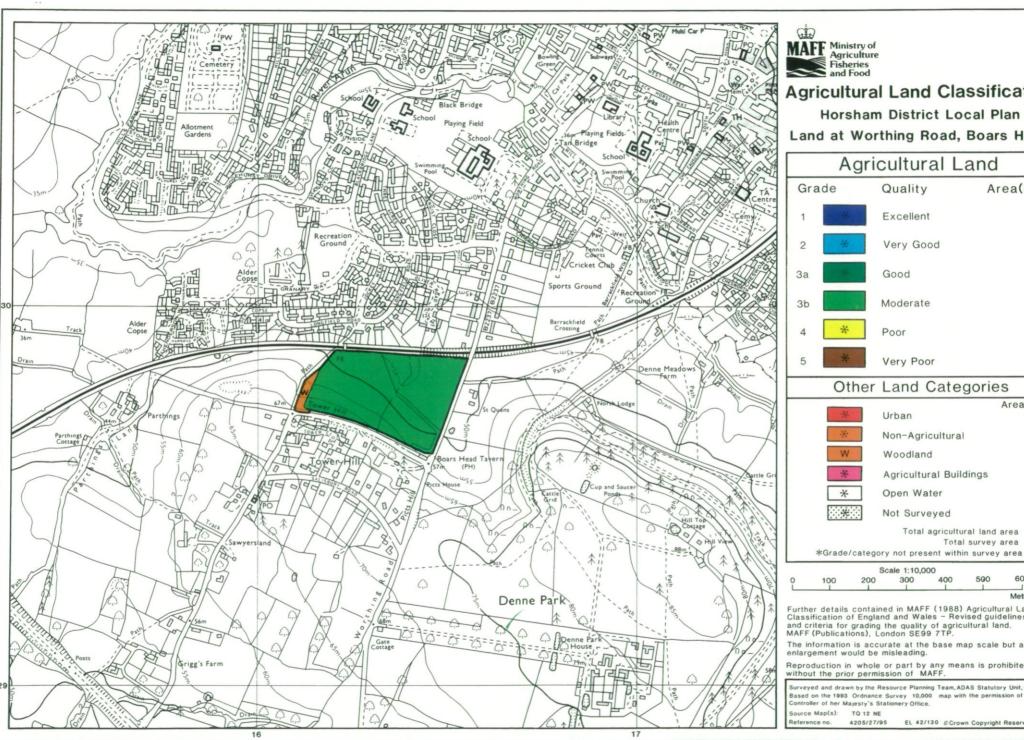

## **Agricultural Land Classification** Horsham District Local Plan Land at Worthing Road, Boars Head.

|     | Agr  | icultural Land  | t         |  |
|-----|------|-----------------|-----------|--|
| Gra | de   | Quality A       | rea(ha)   |  |
| 1   | *    | Excellent       | nil       |  |
| 2   | *    | Very Good       | nil       |  |
| 3a  | *    | Good            | nil       |  |
| 3b  |      | Moderate        | 7.2       |  |
| 4   | *    | Poor            | nil       |  |
| 5   | *    | Very Poor       | nil       |  |
|     | Othe | r Land Categori | es        |  |
|     |      |                 | Aron (ha) |  |

|         | 0                                                 |               |
|---------|---------------------------------------------------|---------------|
| *       | Urban                                             | a (ha)<br>nil |
| *       | Non-Agricultural                                  | nil           |
| W       | Woodland                                          | 0.3           |
| *       | Agricultural Buildings                            | nil           |
| *       | Open Water                                        | nil           |
| ···*··· | Not Surveyed                                      | nil           |
|         | Total agricultural land area<br>Total survey area |               |

|     | 30  | cale 1:10,0 | 00  |     |     |
|-----|-----|-------------|-----|-----|-----|
| 100 | 200 | 300         | 400 | 500 | 600 |
| 1   | 1   | 1           | 1   | 1   | 1   |

Further details contained in MAFF (1988) Agricultural Land Classification of England and Wales - Revised guidelines and criteria for grading the quality of agricultural land. MAFF (Publications), London SE99 7TP.