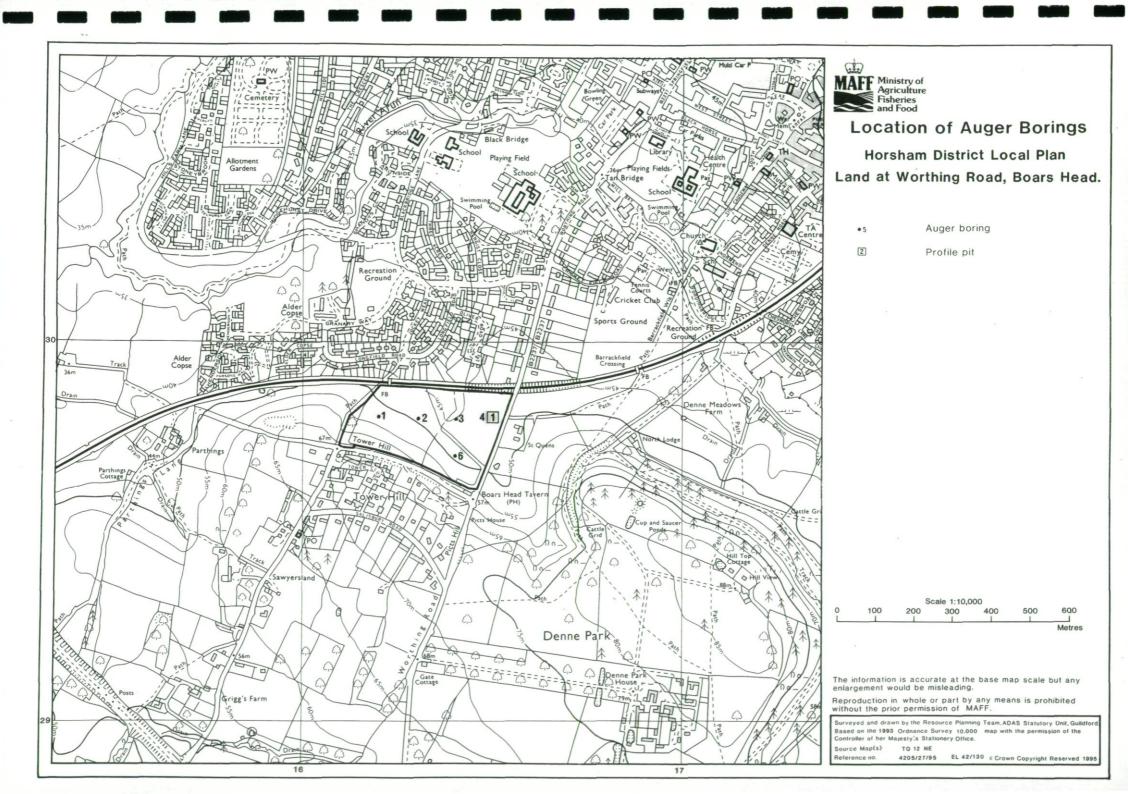

The information is accurate at the base map scale but any enlargement would be misleading.

Reproduction in whole or part by any means is prohibited without the prior permission of MAFF.

Surveyed and drawn by the Resource Planning Team, ADAS Statutory Unit, Guildford Based on the 1993 Ordnance Survey 10,000 map with the permission of the Controller of her Majesty's Stationery Office.

Source Map(s): TQ 12 NE

4205/27/95

EL 42/130 @Crown Copyright Reserved 1995