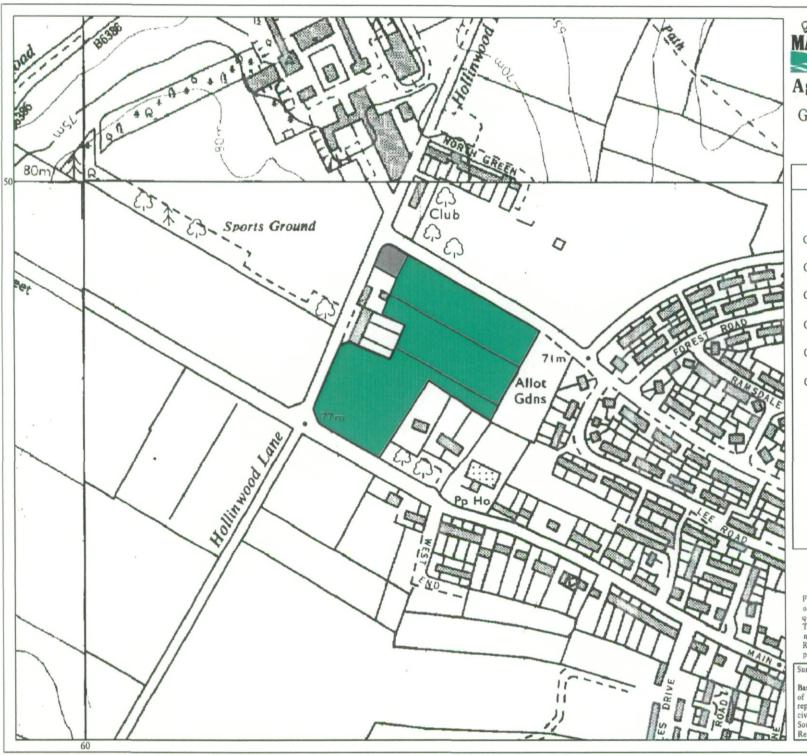

## **Agricultural Land Classification**

Gedling Local Plan: Land adjacent to Hollinwood Lane, Calverton, Notts

| Legend   |                              |                                |           |
|----------|------------------------------|--------------------------------|-----------|
|          |                              | Quality                        | Area (ha) |
| Grade 1  | *                            | Excellent                      | nil       |
| Grade 2  | 谁                            | Very Good                      | nil       |
| Grade 3a |                              | Good                           | 3.8       |
| Grade 3b | 3/4                          | Moderate                       | nil       |
| Grade 4  | *                            | Poor                           | nil       |
| Grade 5  | *                            | Very Poor                      | nil       |
|          | -                            | Agricultural land not surveyed | nil       |
|          |                              | Other land                     | 0.1       |
|          | -                            | Boundary of<br>survey area     |           |
|          | Total agricultural land area |                                | 3.8       |
|          | * Not pre                    | Total survey area              | 3.9       |