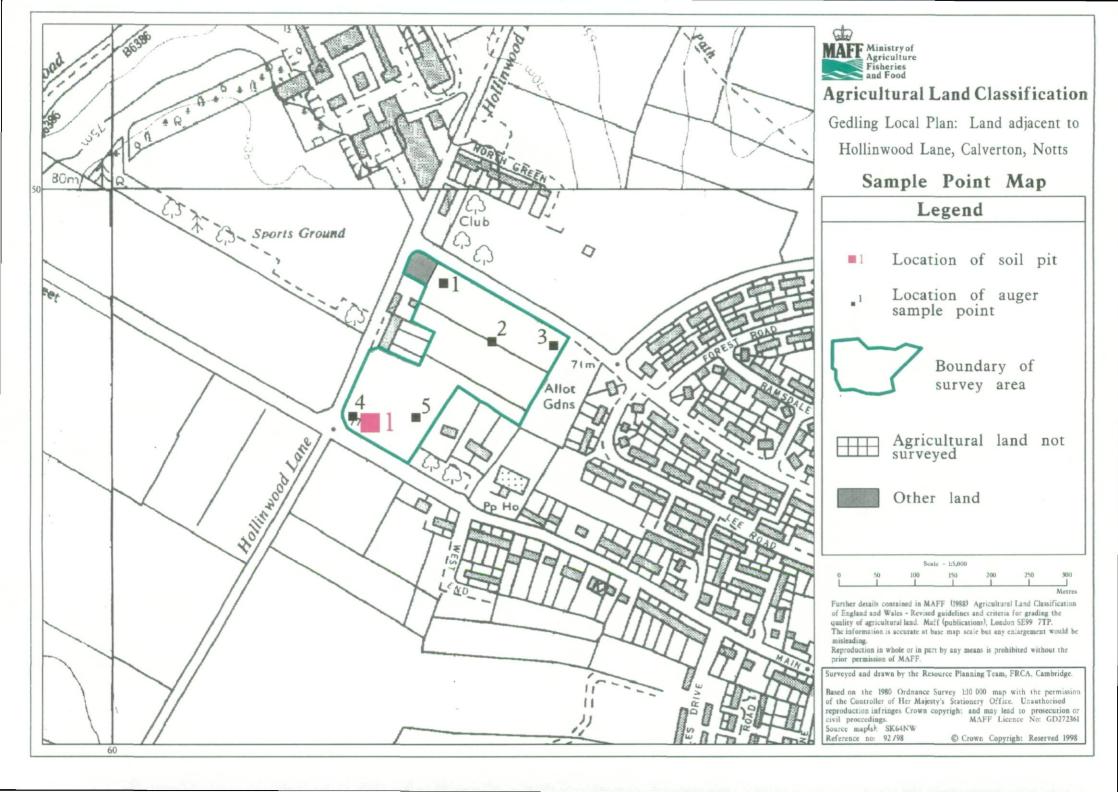

## **Agricultural Land Classification**

Gedling Local Plan: Land adjacent to Hollinwood Lane, Calverton, Notts

| Legend   |                              |                                |           |
|----------|------------------------------|--------------------------------|-----------|
|          |                              | Quality                        | Area (ha) |
| Grade 1  | *                            | Excellent                      | nil       |
| Grade 2  | 谁                            | Very Good                      | nil       |
| Grade 3a |                              | Good                           | 3.8       |
| Grade 3b | 3/4                          | Moderate                       | nil       |
| Grade 4  | *                            | Poor                           | nil       |
| Grade 5  | *                            | Very Poor                      | nil       |
|          | -                            | Agricultural land not surveyed | nil       |
|          |                              | Other land                     | 0.1       |
|          | -                            | Boundary of<br>survey area     |           |
|          | Total agricultural land area |                                | 3.8       |
|          | * Not pre                    | Total survey area              | 3.9       |