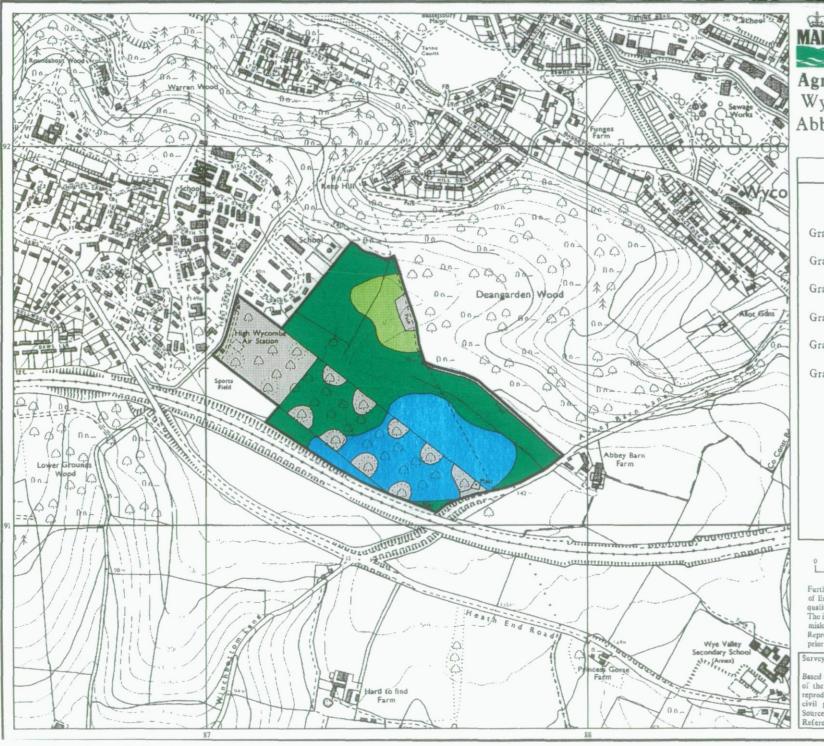

Agricultural Land Classification
Wycombe District Local Plan
Abbey Barn Lane (South-west)
High Wycombe

| Legend   |            |                   |           |  |  |  |  |  |
|----------|------------|-------------------|-----------|--|--|--|--|--|
|          |            | Quality           | Area (ha) |  |  |  |  |  |
| Grade 1  |            | Excellent         | Nil       |  |  |  |  |  |
| Grade 2  |            | Very Good         | 7.9       |  |  |  |  |  |
| Grade 3a |            | Good              | 14.0      |  |  |  |  |  |
| Grade 3b |            | Moderate          | 2.1       |  |  |  |  |  |
| Grade 4  | ***        | Poor              | Nil       |  |  |  |  |  |
| Grade 5  | *          | Very Poor         | Nil       |  |  |  |  |  |
|          |            | Agricultural land | Nil       |  |  |  |  |  |
|          |            | Other land        | 6.9       |  |  |  |  |  |
|          |            | Site Boundary     |           |  |  |  |  |  |
|          |            | Total survey area | 24.0      |  |  |  |  |  |
|          | * Not pres | Total site area   | 30.9      |  |  |  |  |  |

Further details contained in MAFF (1988) Agricultural Land Classification of England and Wales - Revised guidelines and criteria for grading the quality of agricultural land. Maff (publications), London SE99 7TP. The information is accurate at base map scale but any enlargement would be misleading.

Reproduction in whole or in part by any means is prohibited without the prior permission of MAFP.

Surveyed and drawn by the Resource Planning Team, FRCA, Reading

Based on the 1991 Ordnance Survey 1:10,000 map with the permission of the Controller of Her Majesty's Stationery Office. Unauthorised reproduction infringes Crown copyright and may lead to prosecution or civil proceedings.

MAFF Licence No: GD272361 Source map(s): SU89SE

Reference no: 0305 /051 /97

© Crown Copyright Reserved 1998