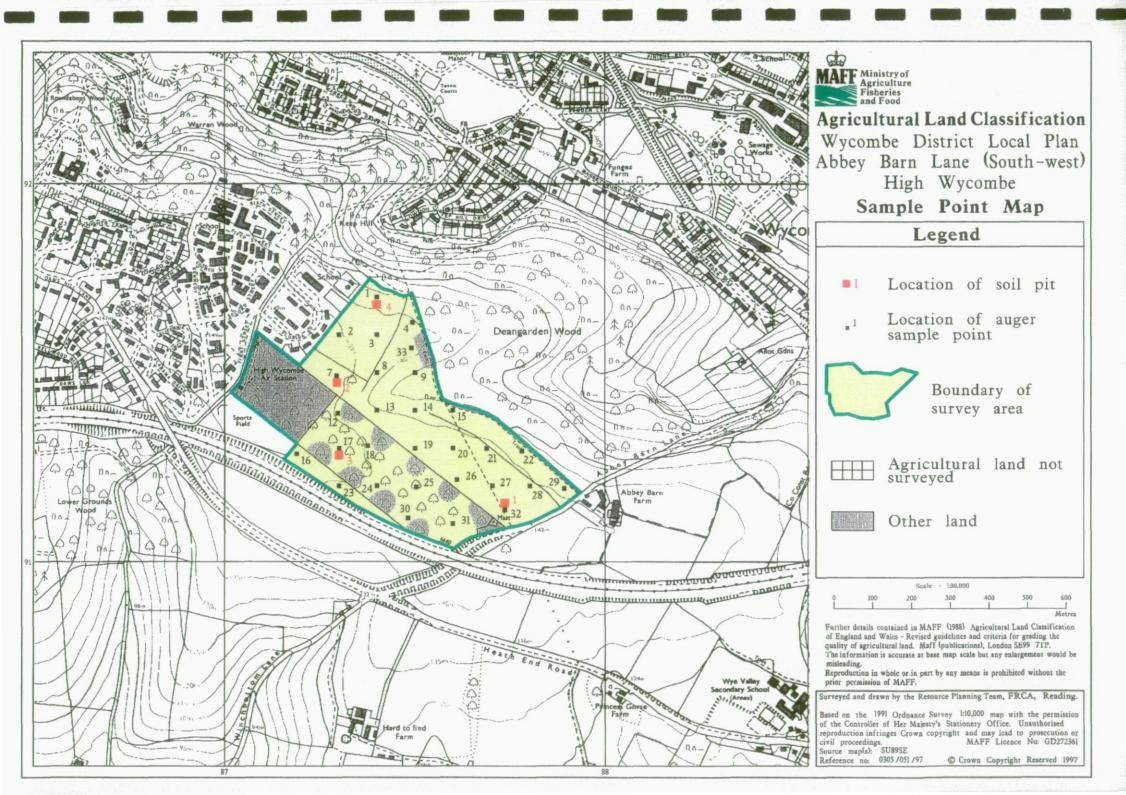

Further details contained in MAFF (1988) Agricultural Land Classification of England and Wales - Revised guidelines and criteria for grading the quality of agricultural land. Maff (publications), London SE99 7TP. The information is accurate at base map scale but any enlargement would be misleading.

Reproduction in whole or in part by any means is prohibited without the prior permission of MAFP.

Surveyed and drawn by the Resource Planning Team, FRCA, Reading

Based on the 1991 Ordnance Survey 1:10,000 map with the permission of the Controller of Her Majesty's Stationery Office. Unauthorised reproduction infringes Crown copyright and may lead to prosecution or civil proceedings.

MAFF Licence No: GD272361 Source map(s): SU89SE

Reference no: 0305 /051 /97

© Crown Copyright Reserved 1998