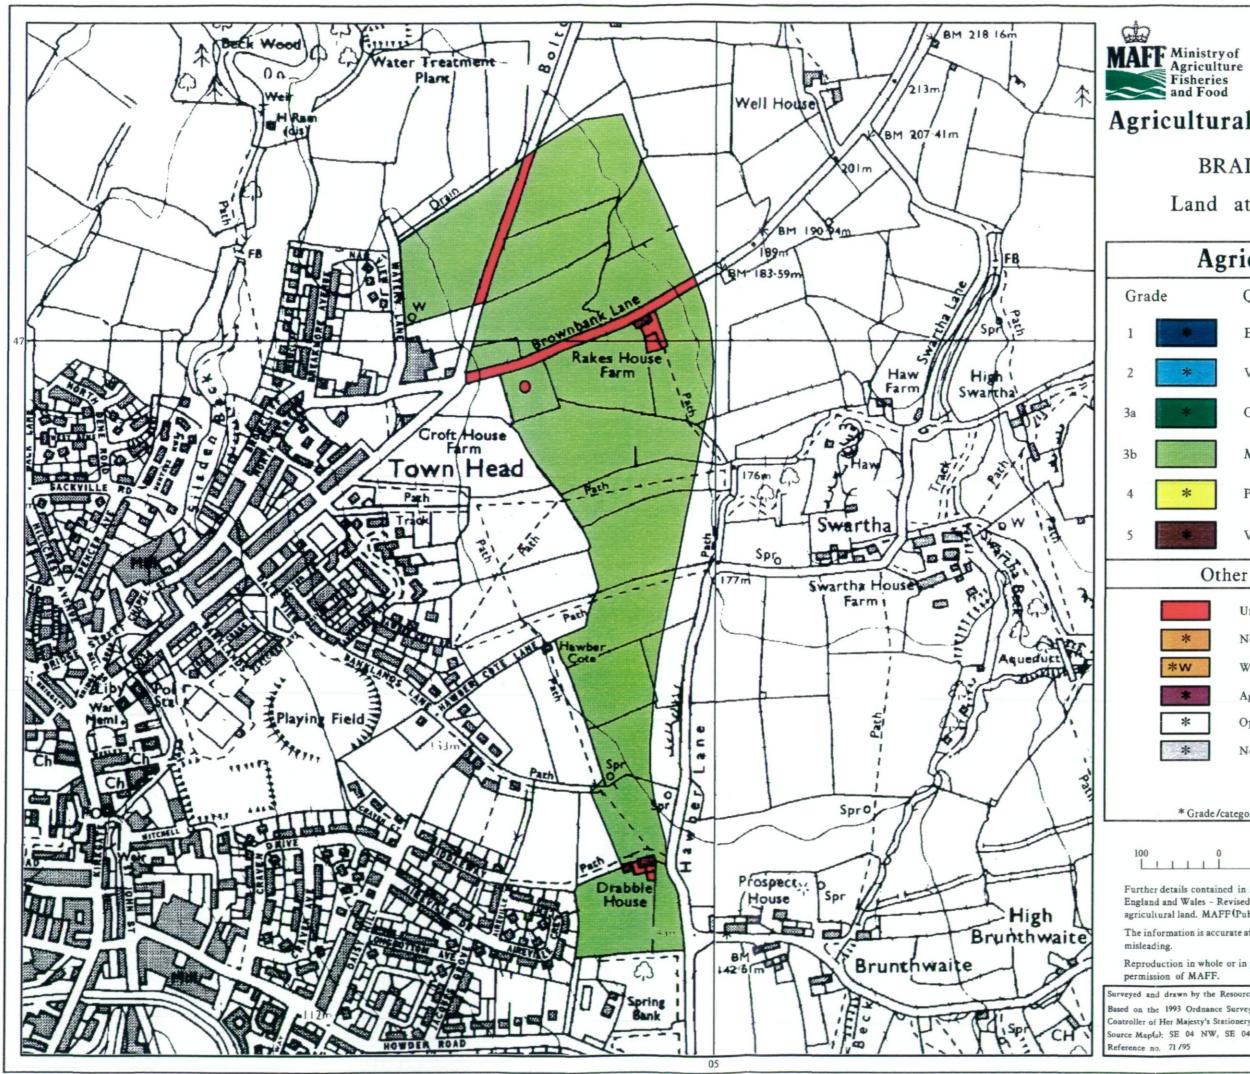

## **Agricultural Land Classification**

## BRADFORD U.D.P.

## Land at Silsden - H5.14

| Agricultural Land                                                                                                                                                                                                |                                                   |                  |
|------------------------------------------------------------------------------------------------------------------------------------------------------------------------------------------------------------------|---------------------------------------------------|------------------|
| ade                                                                                                                                                                                                              | Quality                                           | Area (ha)        |
|                                                                                                                                                                                                                  | Excellent                                         | Nil              |
| *                                                                                                                                                                                                                | Very Good                                         | Nil              |
| *                                                                                                                                                                                                                | Good                                              | Nil              |
|                                                                                                                                                                                                                  | Moderate                                          | 18.9             |
| *                                                                                                                                                                                                                | Poor                                              | Nil              |
|                                                                                                                                                                                                                  | Very Poor                                         | Nil              |
| Other Land Categories                                                                                                                                                                                            |                                                   |                  |
|                                                                                                                                                                                                                  | Urban                                             | Area (ha)<br>1.0 |
| *                                                                                                                                                                                                                | Non-Agricultural                                  | Nil              |
| *W                                                                                                                                                                                                               | Woodland                                          | Nil              |
| *                                                                                                                                                                                                                | Agricultural Buildings                            | Nil              |
| *                                                                                                                                                                                                                | Open Water                                        | Nil              |
| *                                                                                                                                                                                                                | Not Surveyed                                      | Nil              |
|                                                                                                                                                                                                                  | Total agricultural land area<br>Total survey area | 18.9<br>19.9     |
| * Grade/ca                                                                                                                                                                                                       | tegory not present within survey a                | area             |
|                                                                                                                                                                                                                  | Scale 1:5,000                                     |                  |
| 0 0                                                                                                                                                                                                              | 100 200                                           | 300              |
|                                                                                                                                                                                                                  |                                                   | Metres           |
| ther details contained in MAFF (1988) Agricultural Land Classification of<br>land and Wales - Revised guidelines and criteria for grading the quality of<br>cultural land. MAFF (Publications), London SE99 7TP. |                                                   |                  |
| information is accurate at the base map scale but any enlargement would be<br>eading.                                                                                                                            |                                                   |                  |
| roduction in whole or in part by any means is prohibited without the prior<br>nission of MAFF.                                                                                                                   |                                                   |                  |
| and drawn by the Resource Planning Team, ADAS Statutory Unit Leeds                                                                                                                                               |                                                   |                  |
| the 1993 Ordnance Survey 1:10,000 map with the permission of the                                                                                                                                                 |                                                   |                  |
| r of Her Majesty's Stationery Office.<br>ap(s): SE 04 NW, SE 04 NE.                                                                                                                                              |                                                   |                  |
| e no. 71 /95 © Crown Copyright Reserved 1995                                                                                                                                                                     |                                                   |                  |
|                                                                                                                                                                                                                  |                                                   |                  |