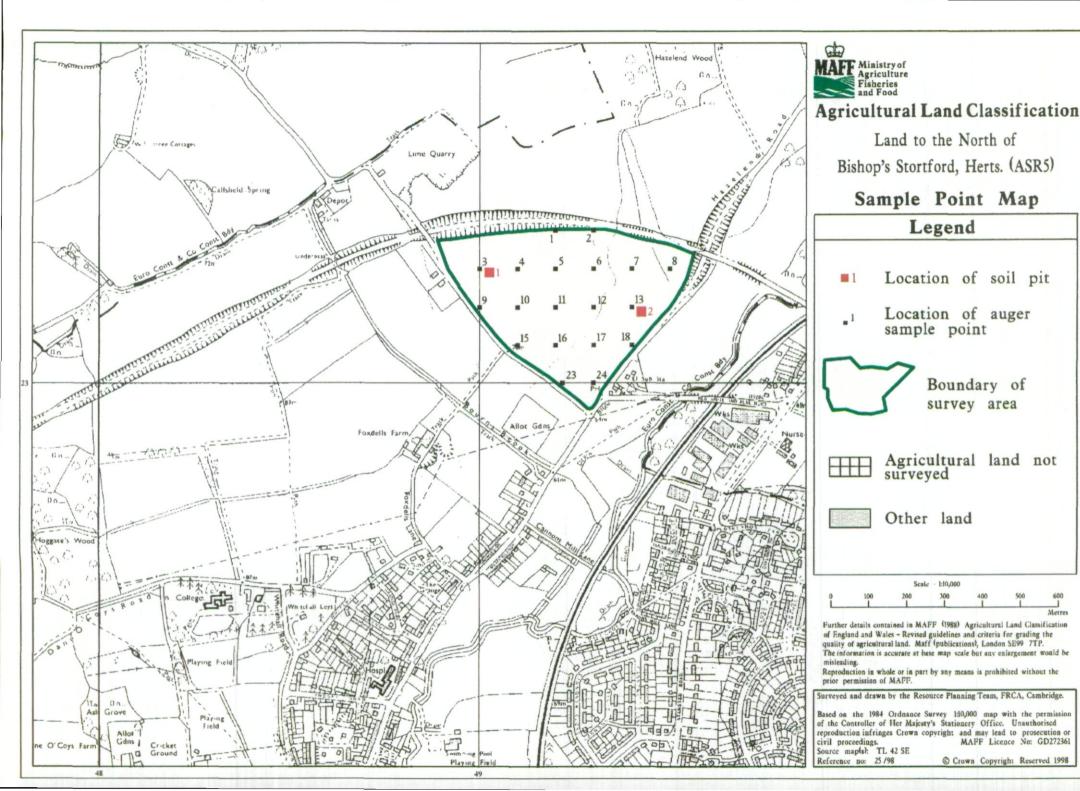

Further details contained in MAFF (1988) Agricultural Land Classification of England and Wales - Revised guidelines and criteria for grading the quality of agricultural land. Maff (publications), London SE99 7TP. The information is accurate at base map scale but any enlargement would be misleading.

Reproduction in whole or in part by any means is prohibited without the prior permission of MAFF.

Surveyed and drawn by the Resource Planning Team, FRCA, Cambridge

Based on the 1984 Ordnance Survey 1:10,000 map with the permission of the Controller of Her Majesty's Stationery Office. Unauthorised reproduction infringes Crown copyright and may lead to prosecution or civil proceedings.

Source map(s): TL 42 SE

MAFF Licence No: GD272361

eference no: 25/98

Crown Copyright Reserved 1998