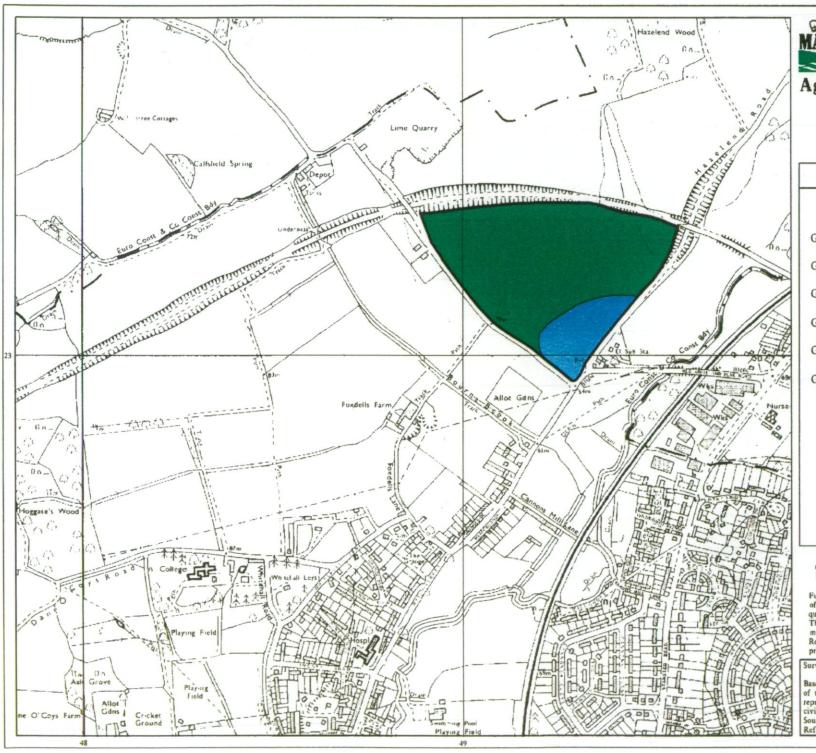

## Agricultural Land Classification

Land to the North of Bishop's Stortford, Herts. (ASR5)

|                              |           | Quality                           | Area (ha) |
|------------------------------|-----------|-----------------------------------|-----------|
| Grade 1                      |           | Excellent                         | Nil       |
| Grade 2                      |           | Very Good                         | 2.9       |
| Grade 3a                     |           | Good                              | 15.9      |
| Grade 3b                     | *         | Moderate                          | Nil       |
| Grade 4                      | *         | Poor                              | Nil       |
| Grade 5                      | *         | Very Poor                         | Nil       |
|                              | 141       | Agricultural land<br>not surveyed | Nil       |
| [                            | *         | Other land                        | Nil       |
|                              |           | Boundary of<br>survey area        |           |
| Total agricultural land area |           |                                   | 18.8      |
|                              | * Not pro | Total survey area                 | 18.8      |