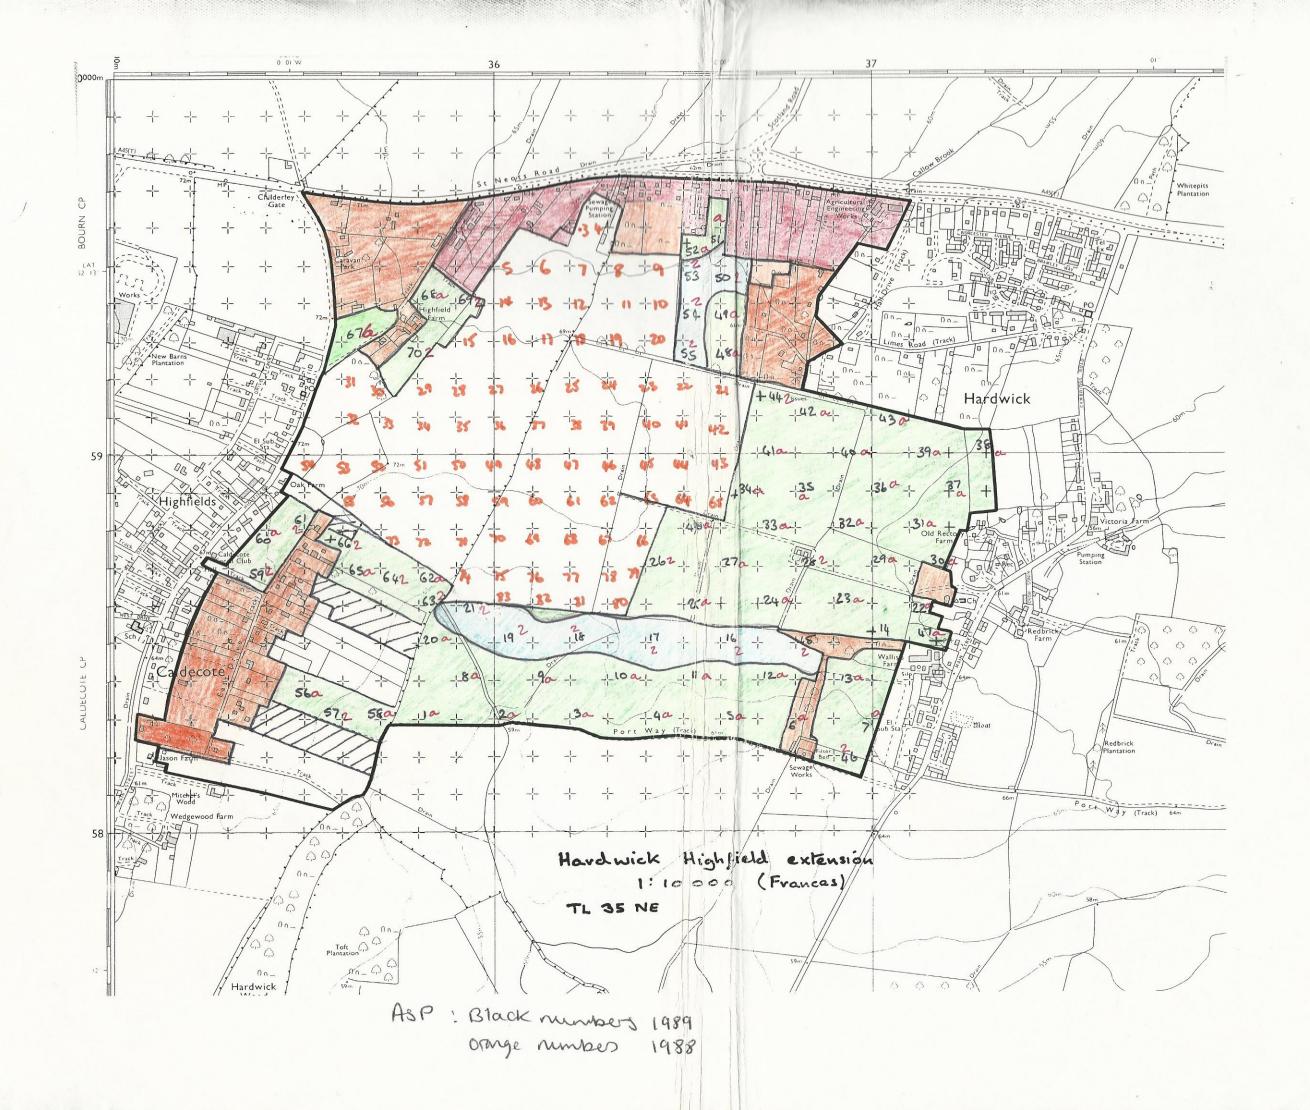

## Agricultural Land Classification Highfields, Cambs

## AGRICULTURAL LAND

## NON AGRICULTURAL LAND

Unsurveyed

**Agricultural Buildings** 

Land predominantly in urban use
Other land primarily in non-agricultural use

**Disturbed** 

SOURCE MAPS Base maps taken from the O.S. 1:10000 Sheets TL 35 NE

This map is accurate only at the scale shown. Any enlargement could be misleading

Scale 1:10 000
0 0 100 200 300 400 500 600 700 800 900 1000
Metres

Drawn by the Cartographic Unit,
Farm & Countryside Service
Cambridge.Ref.
Ordnance Survey maps reproduced
with the permission of the Controller,
H.M.S.O.
© Crown Copyright reserved 1989