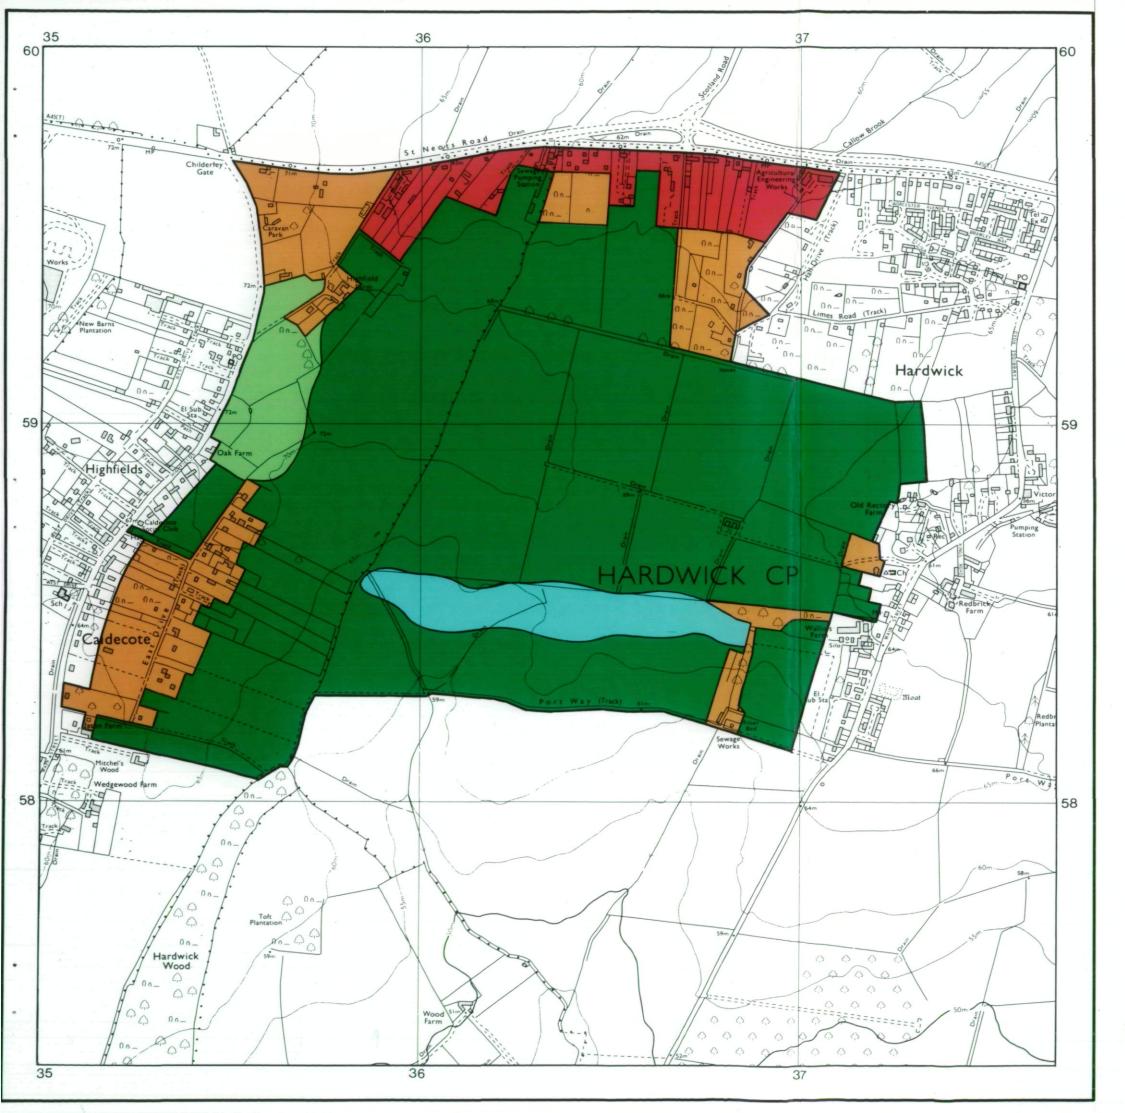

## Agricultural Land Classification Highfields, Cambs

## AGRICULTURAL LAND

## NON AGRICULTURAL LAND

Unsurveyed

**Agricultural Buildings** 

Land predominantly in urban use
Other land primarily in non-agricultural use

**Disturbed** 

SOURCE MAPS Base maps taken from the O.S. 1:10000 Sheets TL 35 NE

This map is accurate only at the scale shown. Any enlargement could be misleading

Scale 1:10 000
0 0 100 200 300 400 500 600 700 800 900 1000
Metres

Drawn by the Cartographic Unit,
Farm & Countryside Service
Cambridge.Ref.
Ordnance Survey maps reproduced
with the permission of the Controller,
H.M.S.O.
© Crown Copyright reserved 1989