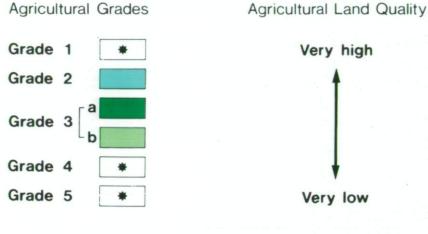

## Agricultural Land Classification Highfields, Cambs

## AGRICULTURAL LAND



## NON AGRICULTURAL LAND

Unsurveyed

**Agricultural Buildings** 

Land predominantly in urban use
Other land primarily in non-agricultural use

**Disturbed** 



SOURCE MAPS Base maps taken from the O.S. 1:10000 Sheets TL 35 NE

This map is accurate only at the scale shown. Any enlargement could be misleading

Scale 1:10 000
0 0 100 200 300 400 500 600 700 800 900 1000
Metres

Drawn by the Cartographic Unit,
Farm & Countryside Service
Cambridge.Ref.
Ordnance Survey maps reproduced
with the permission of the Controller,
H.M.S.O.
© Crown Copyright reserved 1989