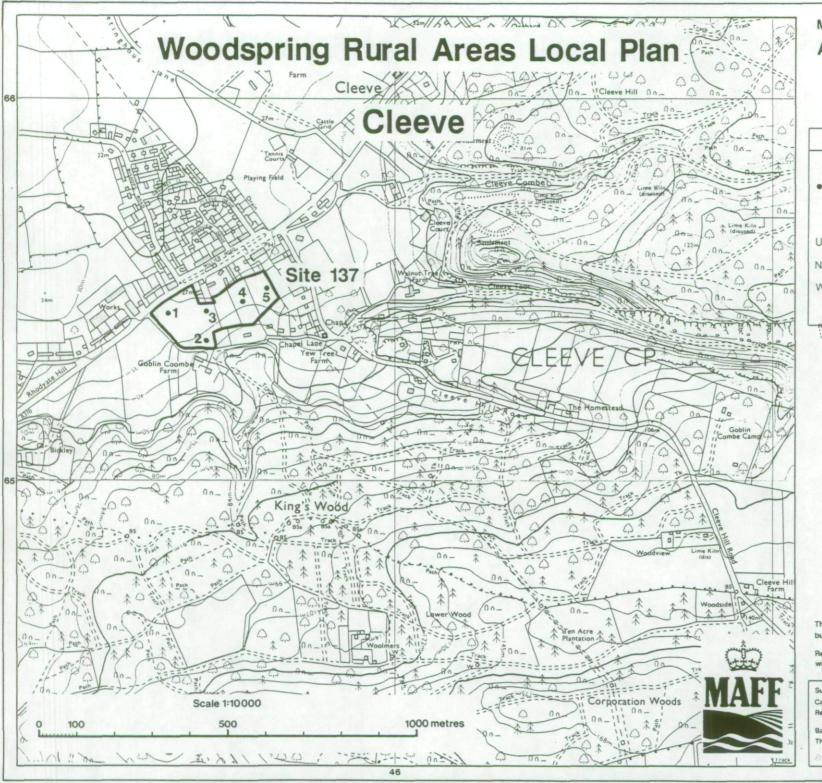

## Ministry of Agriculture, Fisheries and Food Agricultural Land Classification

The information is accurate at the base map scale but any enlargement would be misleading.

Reproduction in whole or in part by any means is prohibited without the prior permission of M.A.F.F.

Surveyed by the Resource Planning Group Apr. 1990. Map produced by the Cartographic Unit, Farm and Countryside Service. M.A.F.F. Bristol. Ref.no. 5/90

Based upon the 1981 Ordnance Survey 1:10 000 map with the permission of The Controller of Her Majesty's Stationery Office. Crown Copyright Reserved.

Crown Copyright Reserved 1990.