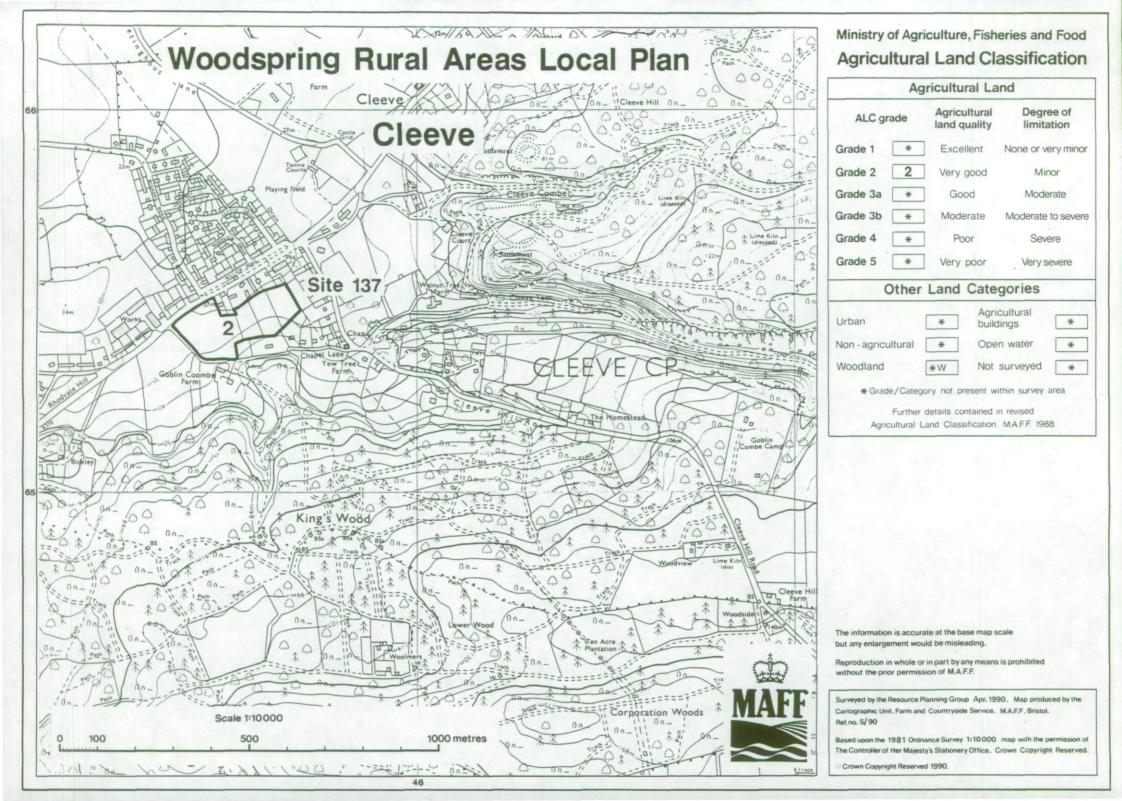

## Ministry of Agriculture, Fisheries and Food Agricultural Land Classification

The information is accurate at the base map scale but any enlargement would be misleading.

Reproduction in whole or in part by any means is prohibited without the prior permission of M.A.F.F.

Surveyed by the Resource Planning Group Apr. 1990. Map produced by the Cartographic Unit, Farm and Countryside Service. M.A.F.F. Bristol. Ref.no. 5/90

Based upon the 1981 Ordnance Survey 1:10 000 map with the permission of The Controller of Her Majesty's Stationery Office. Crown Copyright Reserved.

Crown Copyright Reserved 1990.