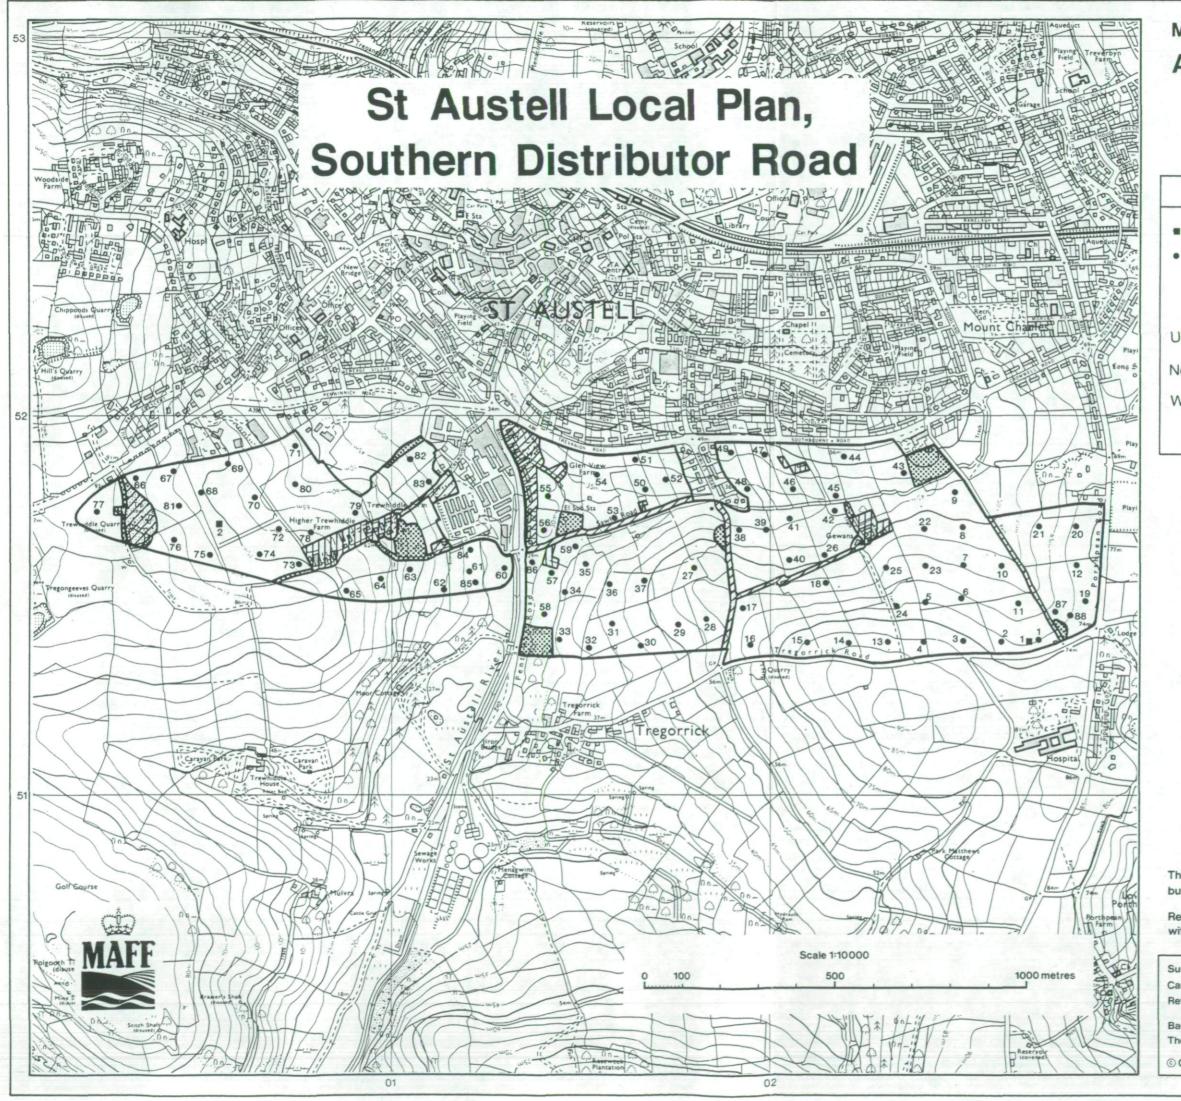

## Ministry of Agriculture, Fisheries and Food Agricultural Land Classification

The information is accurate at the base map scale but any enlargement would be misleading.

Reproduction in whole or in part by any means is prohibited without the prior permission of M.A.F.F.

Surveyed by the Resource Planning Group Mar 1990. Map produced by the Cartographic Unit, Farm and Countryside Service, M.A.F.F., Bristol.

Based upon the 1977 Ordnance Survey 1:10 000 map with the permission of The Controller of Her Majesty's Stationery Office, Crown Copyright Reserved.

© Crown Copyright Reserved 1990.