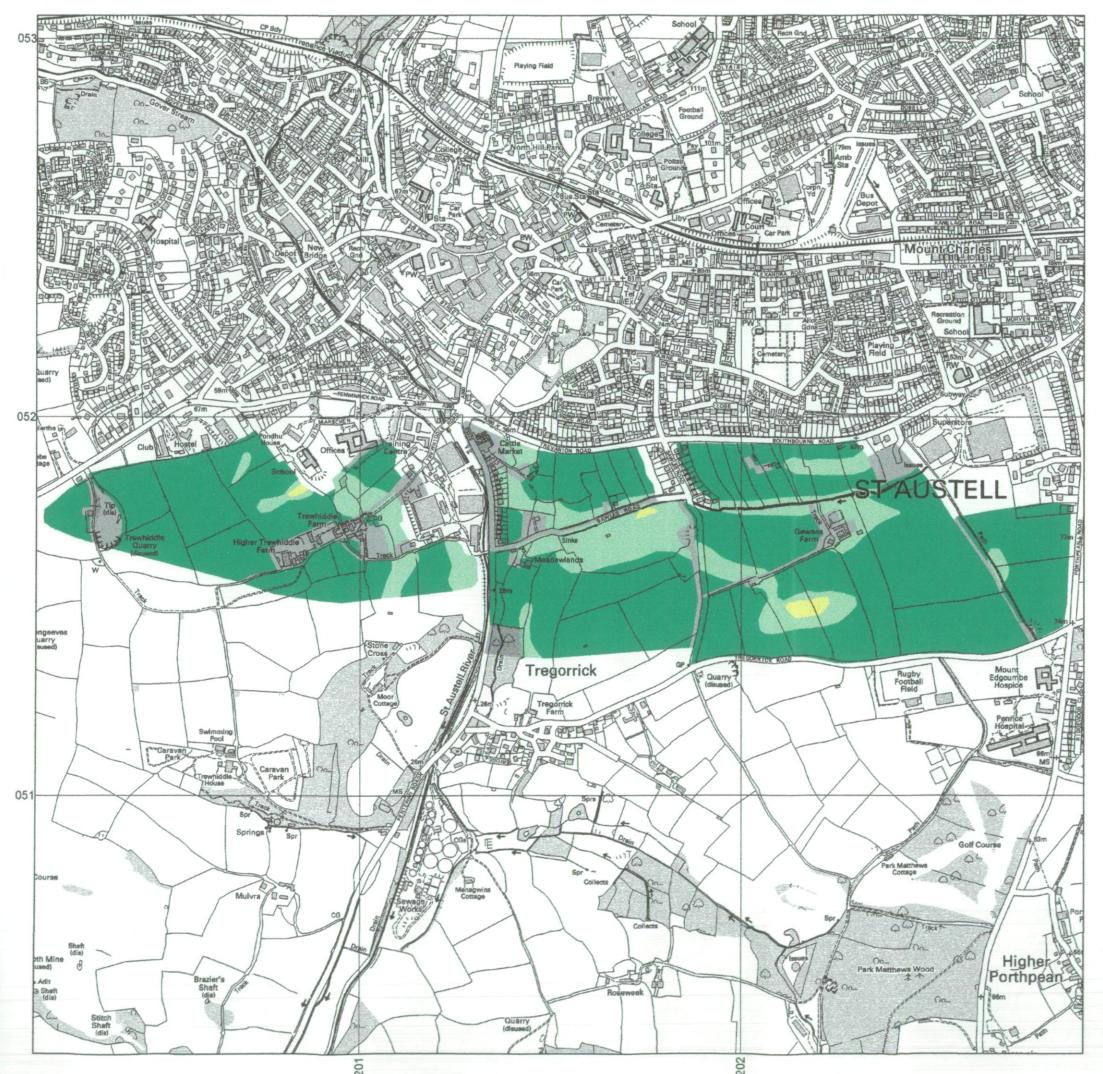

## St Austell Local Plan Southern Distributor Road

Agricultural Land Classification Grades - Post 1988

Grade 1

Grade 2

Grade 3a

Grade 3b

Grade 5
Not Surveyed
Other

Grade 4

Government Offices (c) Ordnance Survey

The information is accurate at the base map scale but any enlargement would be misleading

Dof no 179/90

Reproduced from the Ordnance Survey 1:10,000 scale mapping with the permission of the Controller of Her Majesty's Stationery Office (c) Crown Copyright.

Unauthorised reproduction infringes Crown Copyright and may lead to prosecution or civil proceedings. DEFRA Licence No: GD272361

Map Produced on 03 April 2003 from GEN-i, DEFRA RDS Generic Information System