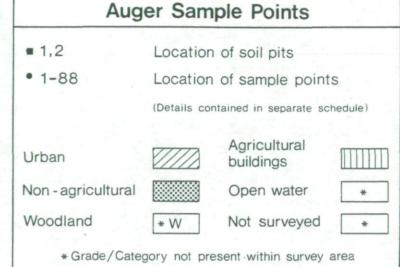

Surveyed by the Resource Planning Group Mar 1990. Map produced by the Cartographic Unit, Farm and Countryside Service, M.A.F.F., Bristol.

Based upon the 1977 Ordnance Survey 1:10 000 map with the permission of The Controller of Her Majesty's Stationery Office, Crown Copyright Reserved.