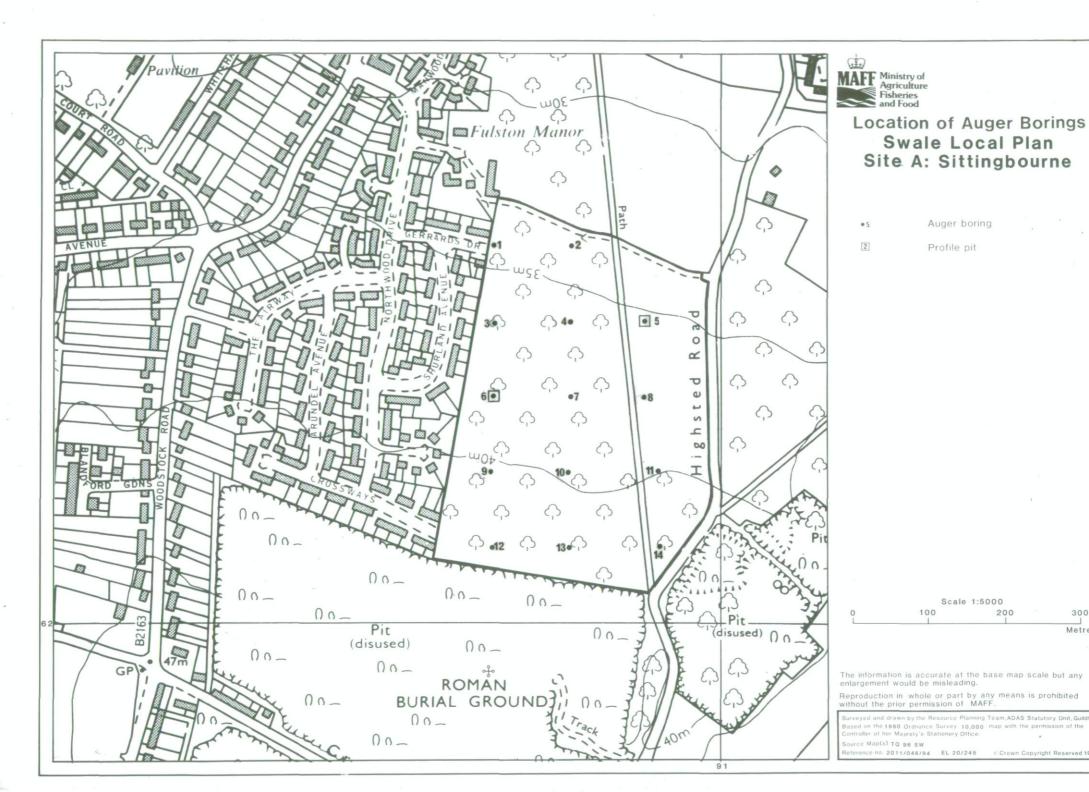

|   | Scale | 1:5000 |        |
|---|-------|--------|--------|
| 0 | 100   | 200    | 300    |
|   |       |        |        |
|   |       |        | Motros |

Further details contained in MAFF (1988) Agricultural Land Classification of England and Wales - Revised guidelines and criteria for grading the quality of agricultural land. MAFF (Publications), London SE99 7TP.

The information is accurate at the base map scale but any enlargement would be misleading.

Reproduction in whole or part by any means is prohibited without the prior permission of MAFF.

Surveyed and drawn by the Resource Planning Team, ADAS Statutory Unit, Guildford, Based on the 1980 Ordnance Survey 10,000 map with the permission of the Controller of her Majesty's Stationery Office.

Source Map(s): TQ 96 SW

eterence no. 2011/046/94 EL 20/245

© Crown Copyright Reserved 199

Metres