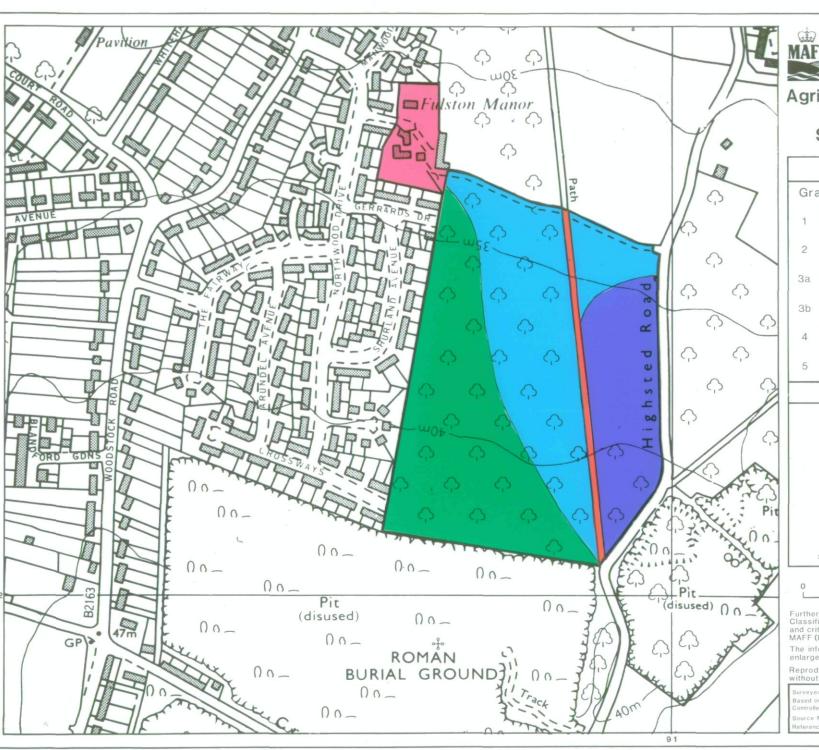

## Agricultural Land Classification Swale Local Plan Site A: Sittingbourne

| Agricultural Land                                                                                             |          |                        |          |  |  |  |
|---------------------------------------------------------------------------------------------------------------|----------|------------------------|----------|--|--|--|
| Grade                                                                                                         |          | Quality Area           | Area(ha) |  |  |  |
| 1                                                                                                             |          | Excellent              | 2.9      |  |  |  |
| 2                                                                                                             |          | Very Good              | 5.4      |  |  |  |
| За                                                                                                            |          | Good                   | 6.0      |  |  |  |
| 3b                                                                                                            | *        | Moderate               | nil      |  |  |  |
| 4                                                                                                             | *        | Poor                   | nil      |  |  |  |
| 5                                                                                                             | *        | Very Poor              | nil      |  |  |  |
| Other Land Categories                                                                                         |          |                        |          |  |  |  |
|                                                                                                               |          | Urban                  | 0.4      |  |  |  |
|                                                                                                               | *        | Non-Agricultural       | nil      |  |  |  |
|                                                                                                               | *W       | Woodland               | nil      |  |  |  |
|                                                                                                               | C.       | Agricultural Buildings | 1.0      |  |  |  |
|                                                                                                               | *        | Open Water             | nil      |  |  |  |
|                                                                                                               | :::*:::: | Not Surveyed           | nil      |  |  |  |
| Total agricultural land area 14.3<br>Total survey area 15.7<br>*Grade/category not present within survey area |          |                        |          |  |  |  |
|                                                                                                               |          |                        |          |  |  |  |